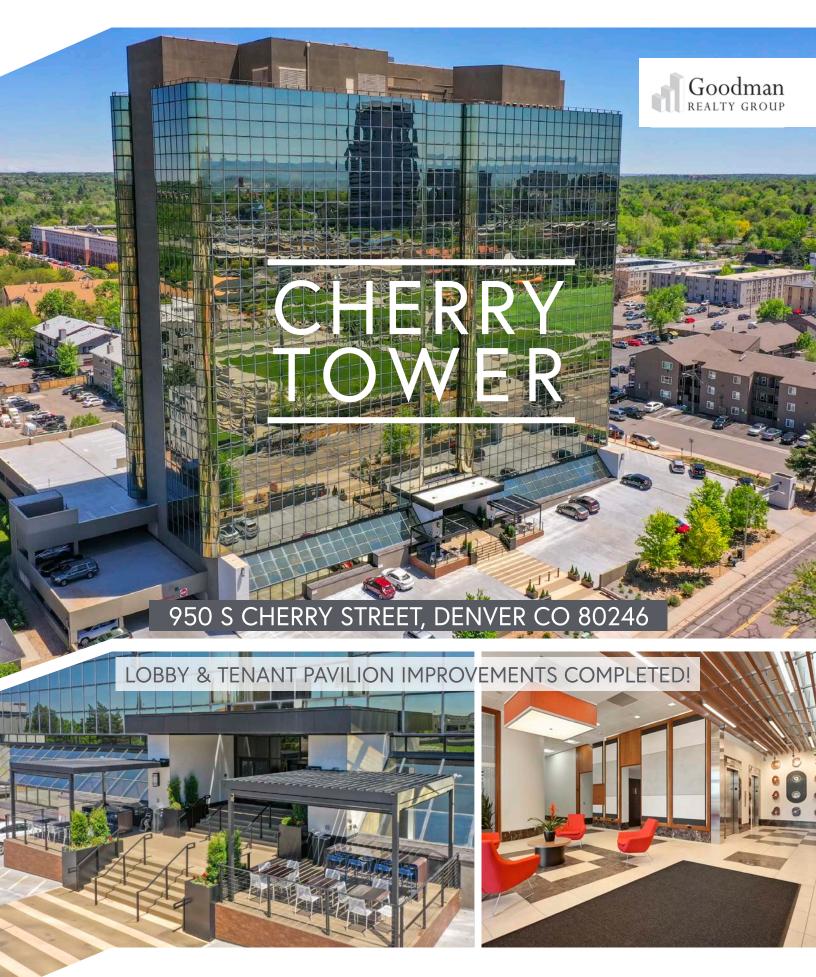

## 950 S CHERRY STREET, DENVER CO 80246

\$3M+ IN NEW MAJOR RENOVATIONS COMPLETED!

2.8 : 1,000/SF Parking Ratio, Covered & Attached Structured Parking! Covered Unreserved Spaces @ \$60.00/mo

Steps to Glendale retail opportunities & Colorado Blvd

CHERRY TOWER