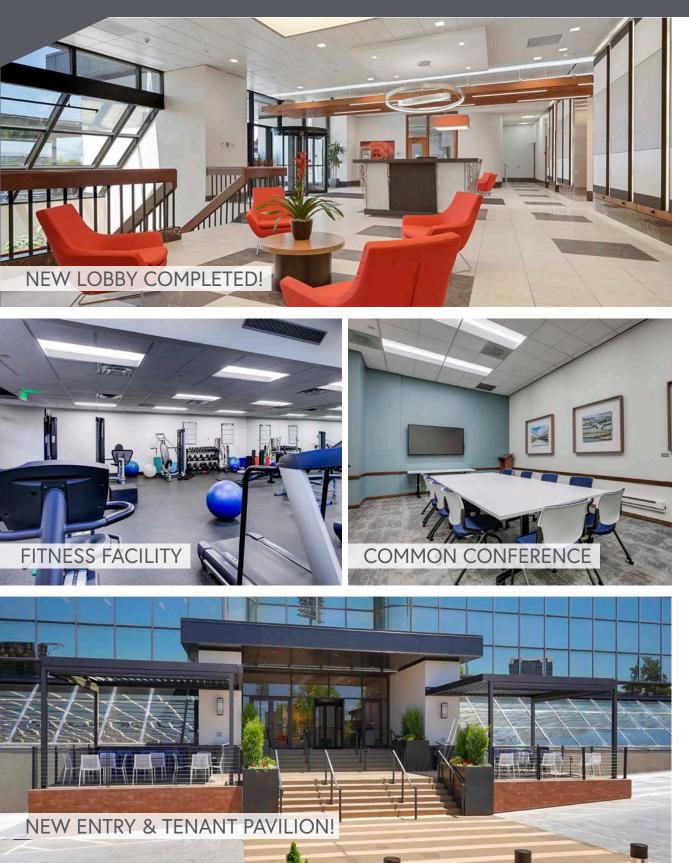

NEW On-Site Deli Operator: Coming Soon!

New tenant conference facility offering seating for up to 40 and upgraded technology

Fitness facility with showers & lockers

| YEAR OF COMPLETION        | 1982                    |
|---------------------------|-------------------------|
| RENOVATED                 | 2019/2021!              |
| NET RENTABLE AREA         | 226,195 RSF             |
| STORIES                   | SIXTEEN (16)            |
| TYPICAL FLOOR PLATES      | 15,648 RSF              |
| SECURITY                  | CARD KEY SYSTEM         |
| PARKING                   | 2.8 : 1,000 RSF         |
| OWNERSHIP &<br>MANAGEMENT | GOODMAN REALTY<br>GROUP |

## **RENOVATIONS COMPLETED:**

- **NEW ENTRY & OUTDOOR PAVILION!**
- LOBBY RENOVATION COMPLETED!
- MOVE-IN-READY SPEC SUITES!