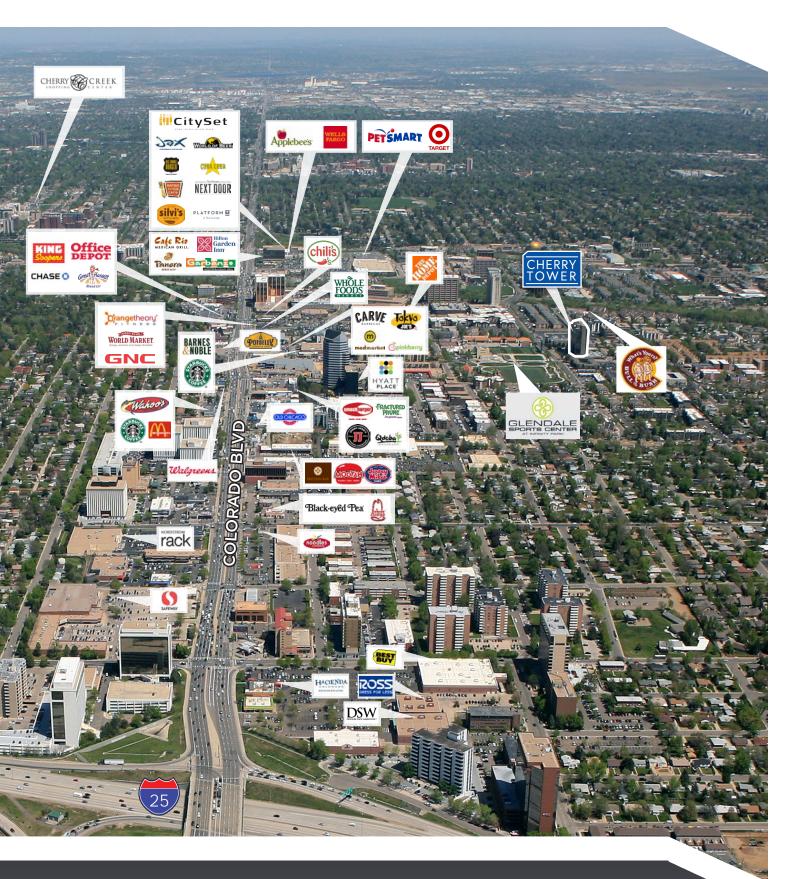

## 950 S CHERRY STREET, DENVER CO 80246

\$3M+ IN NEW MAJOR RENOVATIONS COMPLETED!

2.8 : 1,000/SF Parking Ratio, Covered & Attached Structured Parking! Covered Unreserved Spaces @ \$60.00/mo

Steps to Glendale retail opportunities & Colorado Blvd