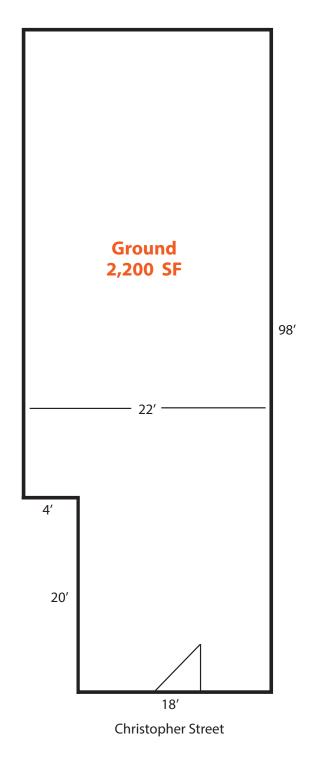

### SIZE

**Ground Floor: 2,200 SF** Basement: 1,500 SF

> **FRONTAGE** 18'

**POSSESSION Immediate** 

**CEILING HEIGHT** 12'

**ASKING RENT Upon Request** 

**TRANSPORTATION** 

**NEIGHBORS** 