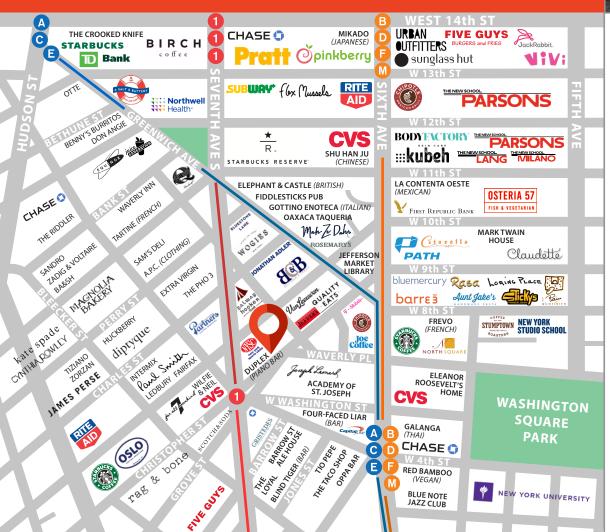

### SIZE

**Ground Floor: 2,200 SF** Basement: 1,500 SF

> **FRONTAGE** 18'

**POSSESSION Immediate** 

**CEILING HEIGHT** 12'

**ASKING RENT Upon Request** 

**TRANSPORTATION** 

**NEIGHBORS** 

bluemercury

barreā · EATS ·

**CONTACT OUR BROKERS** FOR MORE INFORMATION: