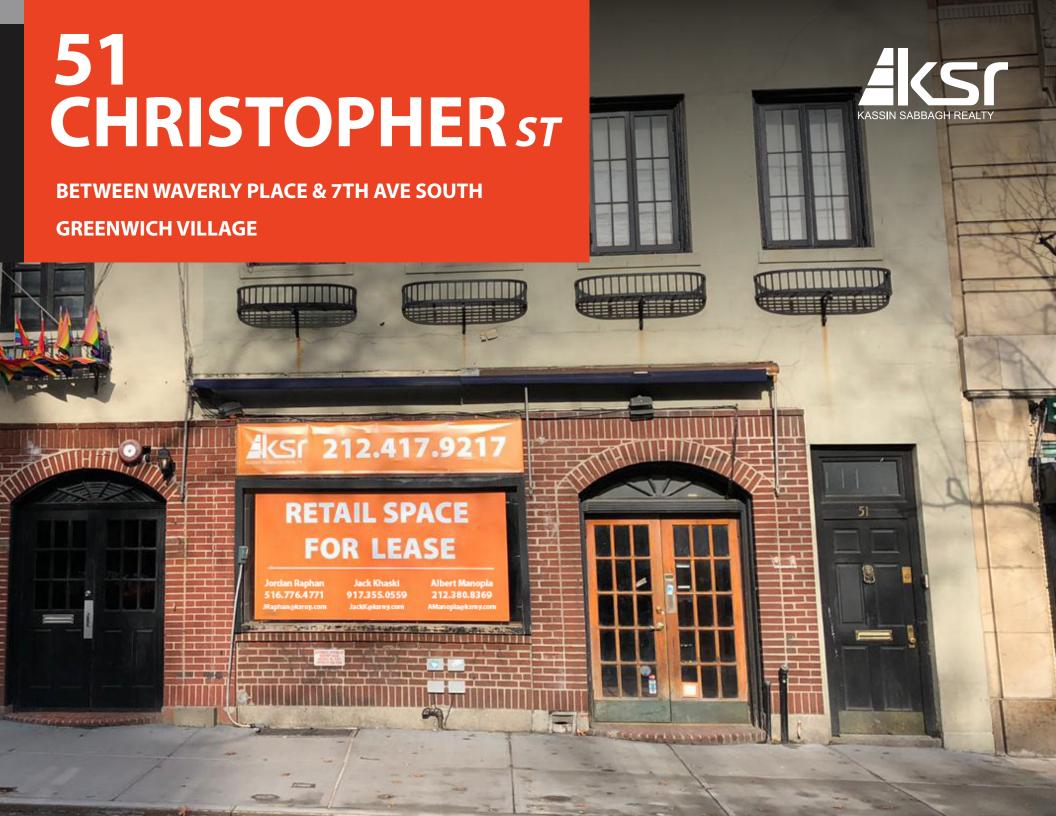

# **CHRISTOPHER** *ST*

BETWEEN WAVERLY PLACE & 7TH AVE SOUTH | GREENWICH VILLAGE

- All uses considered
- Closed proximity to subway station
  - **Motivated landlord**

### SIZE

**Ground Floor: 2,200 SF** Basement: 1,500 SF

> **FRONTAGE** 18'

**POSSESSION Immediate** 

**CEILING HEIGHT** 12'

**ASKING RENT Upon Request** 

**TRANSPORTATION** 

**NEIGHBORS** 