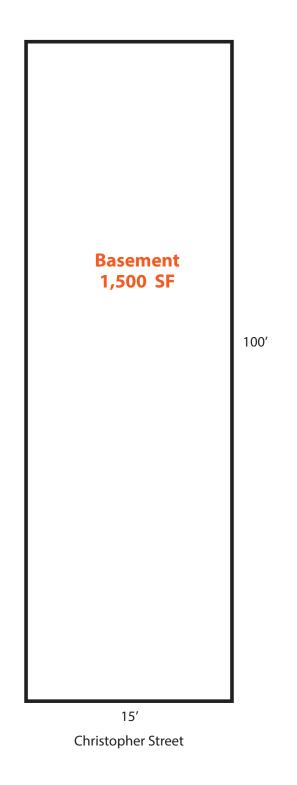

### SIZE

**Ground Floor: 2,200 SF** Basement: 1,500 SF

> **FRONTAGE** 18'

**POSSESSION Immediate** 

**CEILING HEIGHT** 12'

**ASKING RENT Upon Request** 

**TRANSPORTATION** 

**NEIGHBORS** 