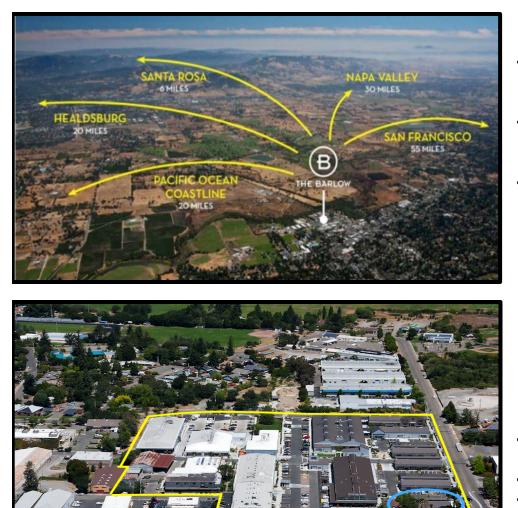

### THE BARLOW IS NESTLED IN THE HEART OF BEAUTIFUL SONOMA COUNTY, LOCATED AT THE NORTHERN EDGE OF THE SAN FRANCISCO BAY AREA

# LOCATION:

- Just one hour north of the Golden Gate Bridge and only 70 miles from two International Airports
- Sonoma County was named one of Wine Enthusiast's "10 Best Wine Travel Destinations" in 2014
- Located in the City of Sebastopol, The Barlow services a population of 300,000 people within a 20 mile radius