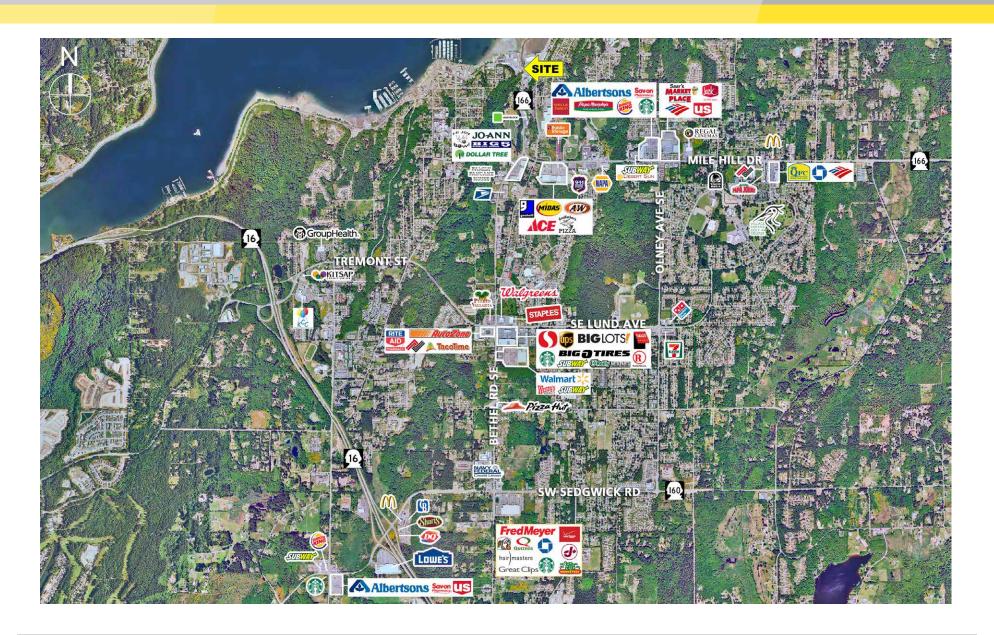

## **AVAILABLE**

- Parcel # 25240120172005 35,284 sf, 0.18 acres, Parcel # 25240120162006 32,234 sf, 0.74 acres, Parcel # 25240130372009 - 73,181 sf, 1.68 acres, Totals: 140,699 sf or 3.23 acres
- Building Size: 12,284 square feet
- For Lease: \$14 PSF, NNN
- For Sale: Price Reduced! \$1.95M
- 15,789 cars per day Bay Street

| DEMOGRAPHICS       | Mile 1   | Mile 3   | Mile 5   |
|--------------------|----------|----------|----------|
| Population         | 4,177    | 55,504   | 102,589  |
| Average HH Income  | \$65,984 | \$60,129 | \$66,397 |
| Daytime Population | 5,176    | 44,925   | 75,174   |