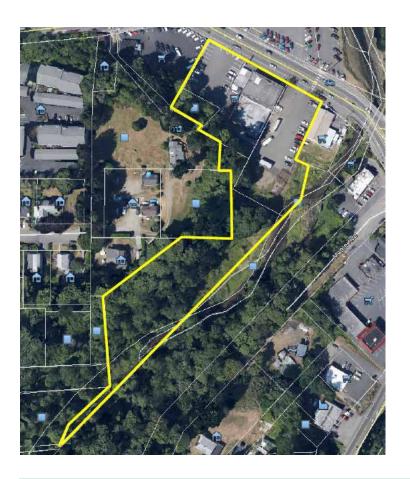

## **AVAILABLE**

- Parcel # 25240120172005 35,284 sf, 0.18 acres, Parcel # 25240120162006 32,234 sf, 0.74 acres, Parcel # 25240130372009 - 73,181 sf, 1.68 acres, Totals: 140,699 sf or 3.23 acres
- Building Size: 12,284 square feet
- For Lease: \$14 PSF, NNN
- For Sale: Price Reduced! \$1.95M
- 15,789 cars per day Bay Street