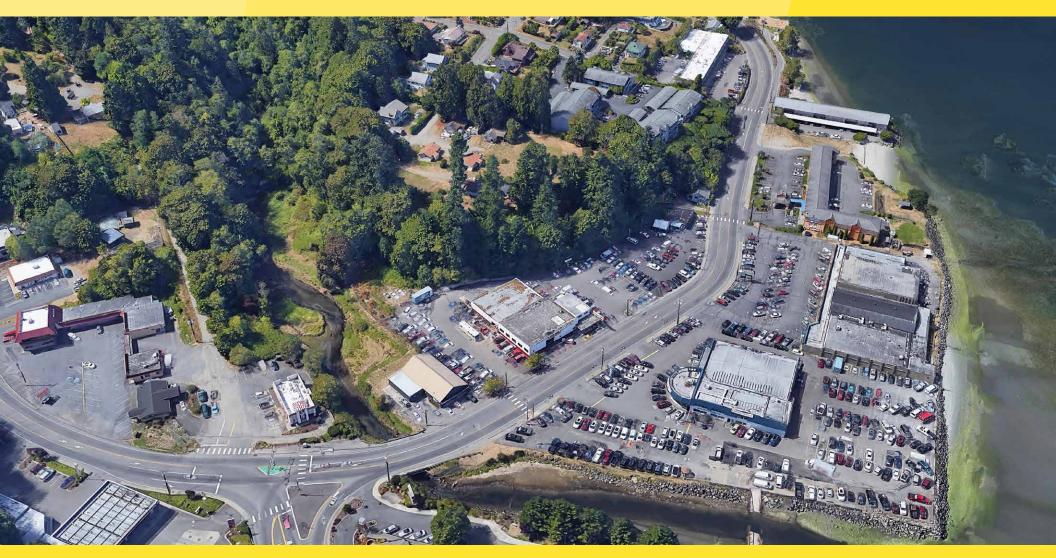

## FORMER LES SCHWAB TIRES

FL/FS

1216 Bay Street, Port Orchard, WA

**TIM WEBER** (253) 471-5502

tweber@firstwesternproperties.com

**BLAKE WEBER** 

(253) 284-3646

bweber@firstwesternproperties.com

## FORMER LES SCHWAB TIRES

1216 Bay Street, Port Orchard, WA

## **AVAILABLE**

- Parcel # 25240120172005 35,284 sf, 0.18 acres, Parcel # 25240120162006 32,234 sf, 0.74 acres, Parcel # 25240130372009 - 73,181 sf, 1.68 acres, Totals: 140,699 sf or 3.23 acres
- Building Size: 12,284 square feet
- For Lease: \$14 PSF, NNN
- For Sale: Price Reduced! \$1.95M
- 15,789 cars per day Bay Street