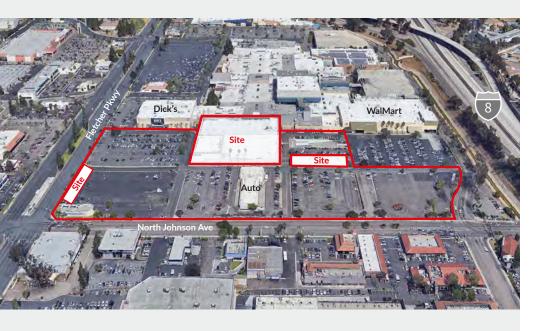

# The Property

- 1,500 to 39,028 SF available (potentially divisible)
- Located at the SEC of Fletcher Parkway and North Johnson, just west of Hwy 67, directly west and adjacent to Parkway Plaza Regional Mall and next door to Home Depot
- Excellent visibility and access from Fletcher Parkway and North Johnson Avenue and Interstate 8
- Well-positioned and in close proximity to strong trade area national retailers (Macy's, JCPenney, Dick's Sporting Goods, Ulta, Home Goods, Regal Cinemas)
- Lack of existing box space in immediate trade area
- Available 2020
- Population over 350,000 within 5 mile radius