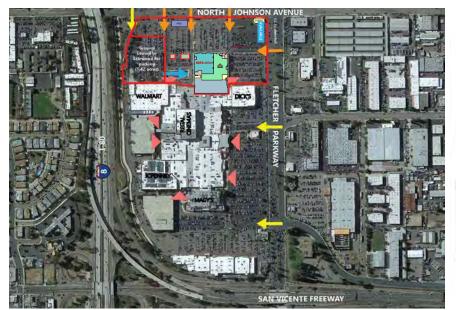

# The Property

- 1,500 to 39,028 SF available (potentially divisible)
- Located at the SEC of Fletcher Parkway and North Johnson, just west of Hwy 67, directly west and adjacent to Parkway Plaza Regional Mall and next door to Home Depot
- Excellent visibility and access from Fletcher Parkway and North Johnson Avenue and Interstate 8
- Well-positioned and in close proximity to strong trade area national retailers (Macy's, JCPenney, Dick's Sporting Goods, Ulta, Home Goods, Regal Cinemas)
- Lack of existing box space in immediate trade area
- Available 2020
- Population over 350,000 within 5 mile radius

## Area Retailers

TRAFFIC COUNT:
Over 223,500 Cars Per Day
N Johnson Ave & 1-8 Fwy

(Per ESRI Traffic Count Profile)