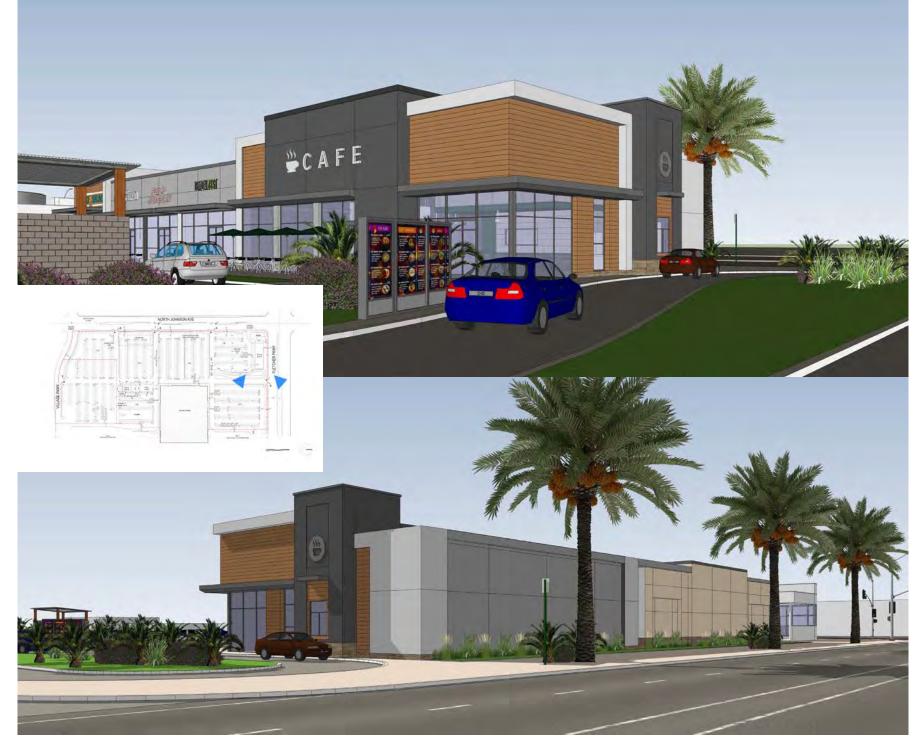

### Parkway Plaza

39,028 SF (Available)

### **Ground Level:**

39,028 SF

#### **Restaurant & Retail Pads:**

1,500 SF to 4,179 SF

# The Property

- 1,500 to 39,028 SF available (potentially divisible)
- Located at the SEC of Fletcher Parkway and North Johnson, just west of Hwy 67, directly west and adjacent to Parkway Plaza Regional Mall and next door to Home Depot
- Excellent visibility and access from Fletcher Parkway and North Johnson Avenue and Interstate 8
- Well-positioned and in close proximity to strong trade area national retailers (Macy's, JCPenney, Dick's Sporting Goods, Ulta, Home Goods, Regal Cinemas)
- Lack of existing box space in immediate trade area
- Available 2020
- Population over 350,000 within 5 mile radius

### Site Plan

### **Ground Level**

± 39,028 SF Divisible

18,442 | 168,340 | 353,609

1 mile ---- 3 miles ---- 5 miles

**Total Population** 

\$467,717 | \$477,389 | \$489,950

1 mile ---- 5 miles

**Median Home Value** 