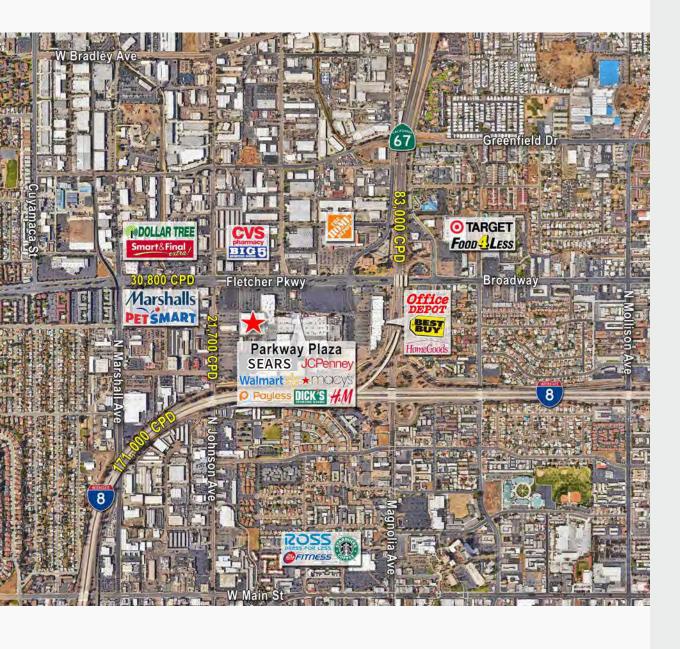

## Area Retailers

TRAFFIC COUNT:
Over 223,500 Cars Per Day
N Johnson Ave & 1-8 Fwy

(Per ESRI Traffic Count Profile)