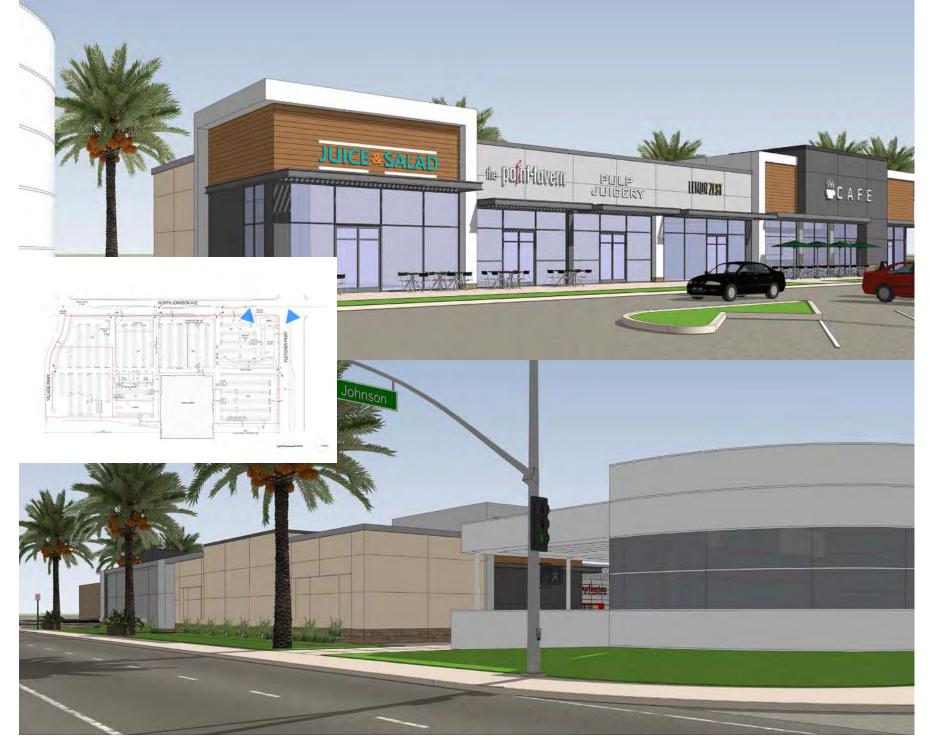

l:**

39,028 SF

#### **Restaurant & Retail Pads:**

1,500 SF to 4,179 SF





#### **HIGHLIGHTS**

# The Property

- 1,500 to 39,028 SF available (potentially divisible)
- Located at the SEC of Fletcher Parkway and North Johnson, just west of Hwy 67, directly west and adjacent to Parkway Plaza Regional Mall and next door to Home Depot
- Excellent visibility and access from Fletcher Parkway and North Johnson Avenue and Interstate 8
- Well-positioned and in close proximity to strong trade area national retailers (Macy's, JCPenney, Dick's Sporting Goods, Ulta, Home Goods, Regal Cinemas)
- Lack of existing box space in immediate trade area
- Available 2020
- Population over 350,000 within 5 mile radius



















### Site Plan



### **Ground Level**

± 39,028 SF Divisible



























18,442 | 168,340 | 353,609

1 mile ---- 3 miles ---- 5 miles

**Total Population** 



\$467,717 | \$477,389 | \$489,950

1 mile ---- 5 miles

**Median Home Value** 



**Average Household Size** 



\$52,125 | \$64,840 | \$73,576

1 mile ---- 3 miles ---- 5 miles

**Average Household Income** 









## Area Retailers

TRAFFIC COUNT:
Over 223,500 Cars Per Day
N Johnson Ave & 1-8 Fwy

(Per ESRI Traffic Count Profile)





## The Team

Our retail advisors are here to support your business goals. Let our expertise guide you in brokerage, investments, management, development and more.



Craig Killman Executive Vice President License #00884183 +1 858 410 1237 craig.killman@am.jll.com



Shauna Mattis
Executive Vice President
License #01071320
+1 310 694 3190
shauna.mattis@am