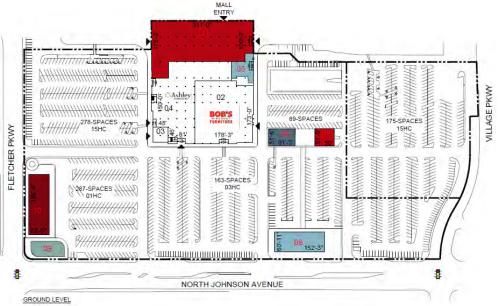

### Site Plan

### **Ground Level**

± 39,028 SF Divisible

18,442 | 168,340 | 353,609

1 mile ---- 3 miles ---- 5 miles

**Total Population** 

\$467,717 | \$477,389 | \$489,950

1 mile ---- 5 miles

**Median Home Value** 