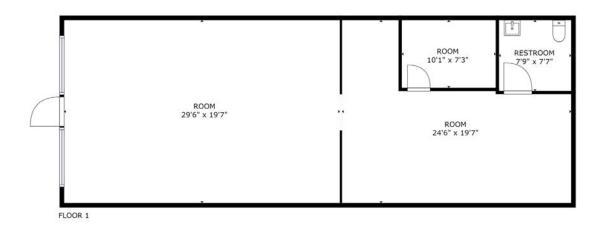

## Floor Plan

#### **FIRST FLOOR**

| Suite #     | 140         |
|-------------|-------------|
| Total SQFT  | ±1,100      |
| Lease Rates | \$1.50      |
| CAMS        | \$0.48      |
| Available   | Immediately |

8945 W. Russell Road Suite 110 Las Vegas, NV 89148 (702) 383.3383 | naivegas.com Offered By: Maria Herman