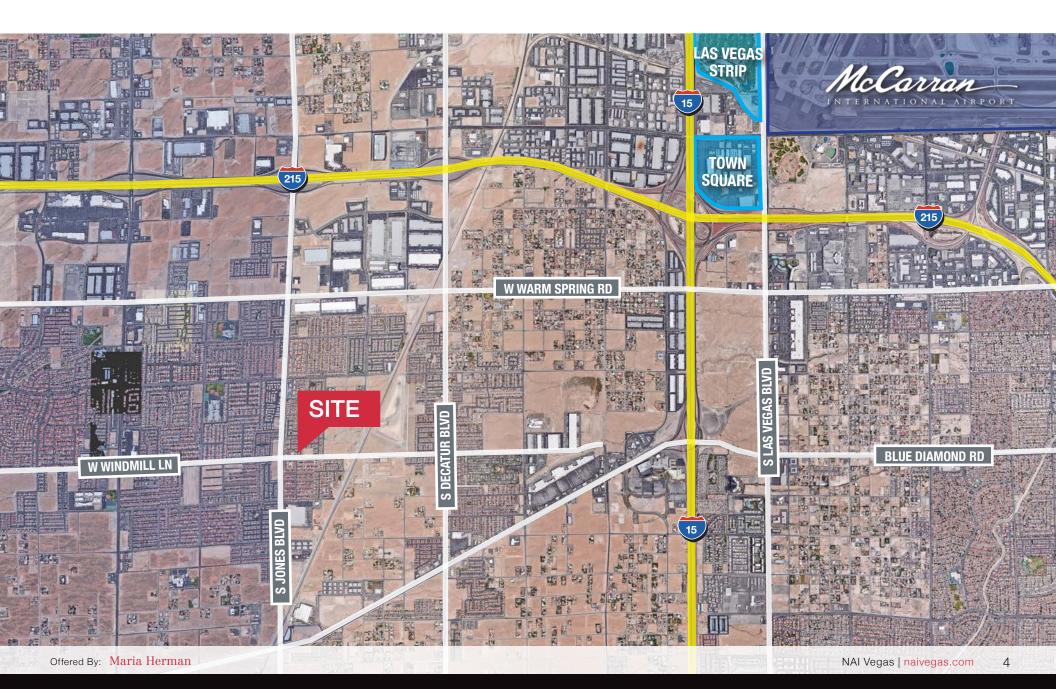

6  | 318,534  |
| HOUSEHOLDS             | 1-mile   | 3-mile   | 5-mile   |
| 2016 Households        | 5,855    | 48,854   | 123,536  |
| INCOME                 | 1-mile   | 3-mile   | 5-mile   |
| 2016 Average HH Income | \$82,964 | \$71,644 | \$73,388 |

### LEASING DETAILS

Inline Space:

\$1.50 - \$1.65 PSF NNN **CAM CHARGES \$0.48** 

> Space Available: 1,100 - 3,300 SF





Offered By: Maria Herman

# Property Highlights

- Join great tenants including Dairy Queen, Allstate Insurance, Dog Elegants, Rocco's Pizza, Dutch Bros. and others
- Pylon signage available
- Quick access to the I-15 Freeway,
  215 Beltway and Las Vegas Blvd.
- Close proximity to McCarran International Airport with high daytime populations
- Perfectly suited for small restaurants, florists, etc.



# Aerial Map



## Site Plan



| SUITE         | TENANT                      | SF    |
|---------------|-----------------------------|-------|
| 560 - 120     | Indian British Market       |       |
| 560 - 105     | Dairy Queen                 |       |
| 570           | Dutch Bros. Coffee          |       |
| 580 - 100     | OneMain Financial           |       |
| 580 - 105/110 | Rocco's NY<br>Pizza & Pasta |       |
| 115 - 120     | UC Nail                     |       |
| 580 - 125     | Smoke Shop                  |       |
| 580 - 130     | Available                   | 1,100 |
| 580 - 135     | Available                   | 1,100 |
| 580 - 140     | Available                   | 1,100 |
| 580 - 145     | Allstate                    |       |
| 580 - 150     | Dog Elegants                |