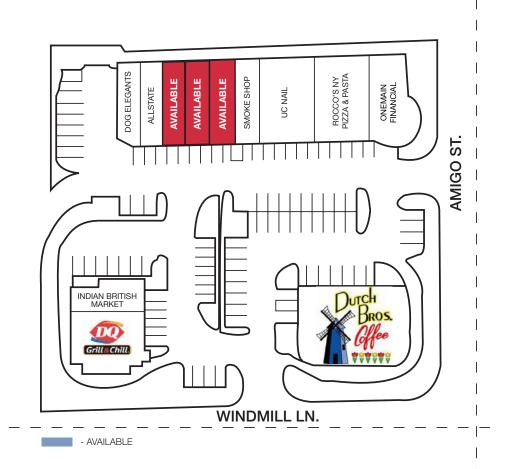

# Aerial Map

## Site Plan

| SUITE         | TENANT                      | SF    |
|---------------|-----------------------------|-------|
| 560 - 120     | Indian British Market       |       |
| 560 - 105     | Dairy Queen                 |       |
| 570           | Dutch Bros. Coffee          |       |
| 580 - 100     | OneMain Financial           |       |
| 580 - 105/110 | Rocco's NY<br>Pizza & Pasta |       |
| 115 - 120     | UC Nail                     |       |
| 580 - 125     | Smoke Shop                  |       |
| 580 - 130     | Available                   | 1,100 |
| 580 - 135     | Available                   | 1,100 |
| 580 - 140     | Available                   | 1,100 |
| 580 - 145     | Allstate                    |       |
| 580 - 150     | Dog Elegants                |       |