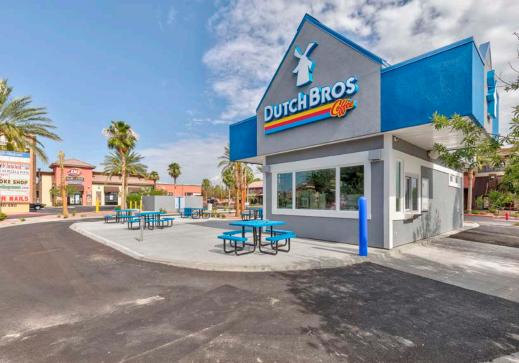

# Property Highlights

- Join great tenants including Dairy Queen, Allstate Insurance, Dog Elegants, Rocco's Pizza, Dutch Bros. and others
- Pylon signage available
- Quick access to the I-15 Freeway,
  215 Beltway and Las Vegas Blvd.
- Close proximity to McCarran International Airport with high daytime populations
- Perfectly suited for small restaurants, florists, etc.

## Site Plan

| SUITE         | TENANT                      | SF    |
|---------------|-----------------------------|-------|
| 560 - 120     | Indian British Market       |       |
| 560 - 105     | Dairy Queen                 |       |
| 570           | Dutch Bros. Coffee          |       |
| 580 - 100     | OneMain Financial           |       |
| 580 - 105/110 | Rocco's NY<br>Pizza & Pasta |       |
| 115 - 120     | UC Nail                     |       |
| 580 - 125     | Smoke Shop                  |       |
| 580 - 130     | Available                   | 1,100 |
| 580 - 135     | Available                   | 1,100 |
| 580 - 140     | Available                   | 1,100 |
| 580 - 145     | Allstate                    |       |
| 580 - 150     | Dog Elegants                |       |