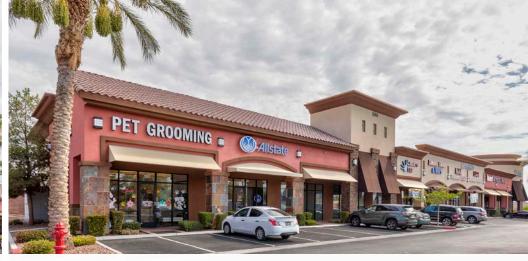

# Property Highlights

- Join great tenants including Dairy Queen, Allstate Insurance, Dog Elegants, Rocco's Pizza, Dutch Bros. and others
- Pylon signage available
- Quick access to the I-15 Freeway,
  215 Beltway and Las Vegas Blvd.
- Close proximity to McCarran International Airport with high daytime populations
- Perfectly suited for small restaurants, florists, etc.

## Site Plan

| SUITE         | TENANT                      | SF    |
|---------------|-----------------------------|-------|
| 560 - 120     | Indian British Market       |       |
| 560 - 105     | Dairy Queen                 |       |
| 570           | Dutch Bros. Coffee          |       |
| 580 - 100     | OneMain Financial           |       |
| 580 - 105/110 | Rocco's NY<br>Pizza & Pasta |       |
| 115 - 120     | UC Nail                     |       |
| 580 - 125     | Smoke Shop                  |       |
| 580 - 130     | Available                   | 1,100 |
| 580 - 135     | Available                   | 1,100 |
| 580 - 140     | Available                   | 1,100 |
| 580 - 145     | Allstate                    |       |
| 580 - 150     | Dog Elegants                |       |