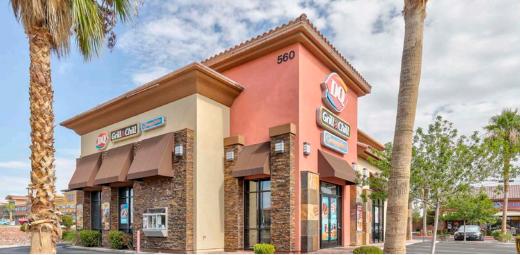

# Property Highlights

- Join great tenants including Dairy Queen, Allstate Insurance, Dog Elegants, Rocco's Pizza, Dutch Bros. and others
- Pylon signage available
- Quick access to the I-15 Freeway,
  215 Beltway and Las Vegas Blvd.
- Close proximity to McCarran International Airport with high daytime populations
- Perfectly suited for small restaurants, florists, etc.

## Site Plan

| SUITE         | TENANT                      | SF    |
|---------------|-----------------------------|-------|
| 560 - 120     | Indian British Market       |       |
| 560 - 105     | Dairy Queen                 |       |
| 570           | Dutch Bros. Coffee          |       |
| 580 - 100     | OneMain Financial           |       |
| 580 - 105/110 | Rocco's NY<br>Pizza & Pasta |       |
| 115 - 120     | UC Nail                     |       |
| 580 - 125     | Smoke Shop                  |       |
| 580 - 130     | Available                   | 1,100 |
| 580 - 135     | Available                   | 1,100 |
| 580 - 140     | Available                   | 1,100 |
| 580 - 145     | Allstate                    |       |
| 580 - 150     | Dog Elegants                |       |