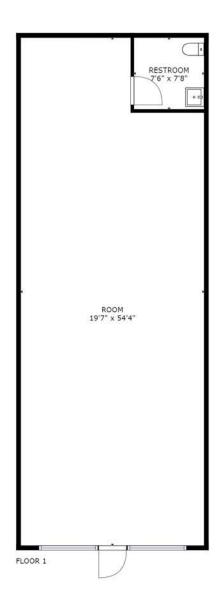

### Floor Plan

#### FIRST FLOOR

| Suite #     | 135         |
|-------------|-------------|
| Total SQFT  | ±1,100      |
| Lease Rates | \$1.50      |
| CAMS        | \$0.48      |
| Available   | Immediately |