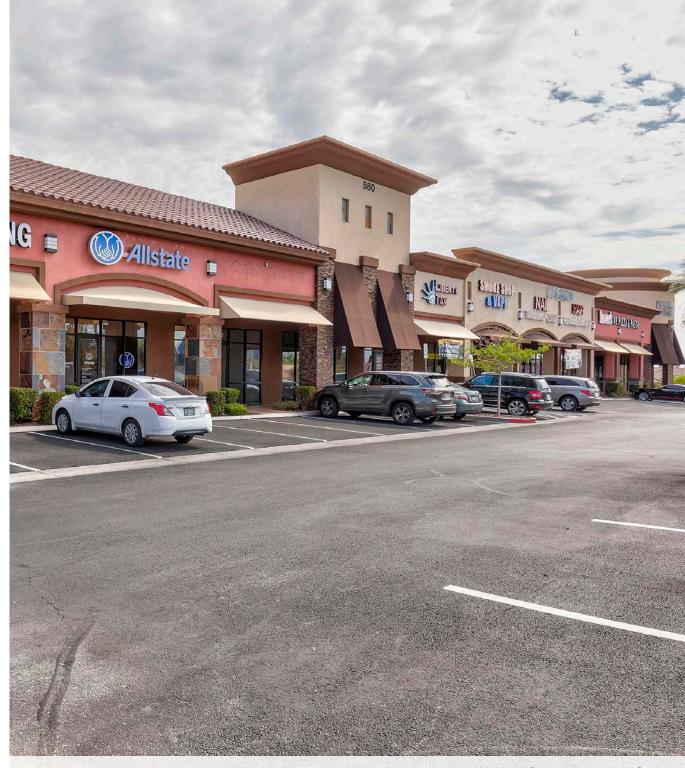

# Property Highlights

- Join great tenants including Dairy Queen, Allstate Insurance, Dog Elegants, Rocco's Pizza, Dutch Bros. and others
- Pylon signage available
- Quick access to the I-15 Freeway,
  215 Beltway and Las Vegas Blvd.
- Close proximity to McCarran International Airport with high daytime populations
- Perfectly suited for small restaurants, florists, etc.

## Site Plan

| SUITE         | TENANT                      | SF    |
|---------------|-----------------------------|-------|
| 560 - 120     | Indian British Market       |       |
| 560 - 105     | Dairy Queen                 |       |
| 570           | Dutch Bros. Coffee          |       |
| 580 - 100     | OneMain Financial           |       |
| 580 - 105/110 | Rocco's NY<br>Pizza & Pasta |       |
| 115 - 120     | UC Nail                     |       |
| 580 - 125     | Smoke Shop                  |       |
| 580 - 130     | Available                   | 1,100 |
| 580 - 135     | Available                   | 1,100 |
| 580 - 140     | Available                   | 1,100 |
| 580 - 145     | Allstate                    |       |
| 580 - 150     | Dog Elegants                |       |