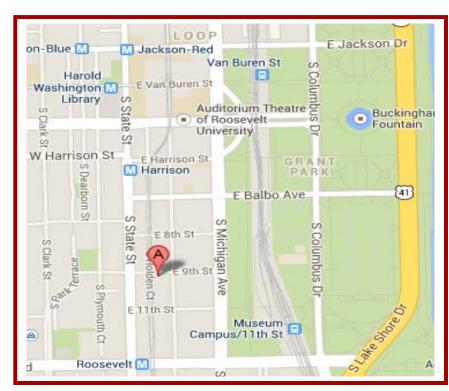

## **Building Features:**

- •Frontage on 9<sup>th</sup> Street and Wabash Avenue
- Zoned Retail/Office
- •Ceiling Height 15 Feet

## Area Features:

- Minutes to I-94, I-90, I-290,
- Next door to Columbia College.
- 1 block to Grant Park and Michigan Ave,
- Surrounded by 5 Universities,
- Around corner from proposed dorms for East West University
- 2 blocks from the Hilton Chicago.