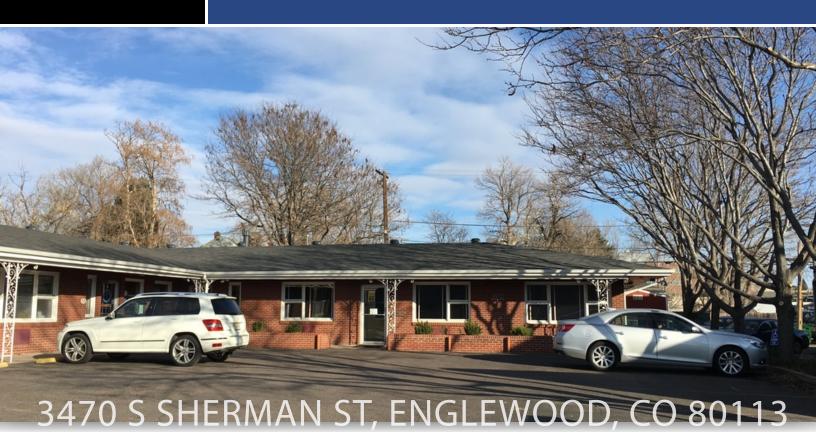

#### **PROPERTY OVERVIEW**

3470 S Sherman is a multi-tenant office and medical building located at the intersection of Sherman Street and Old Hampden Avenue in Englewood, Colorado. The available spaces include two private offices both with access to shared amenities with other healthcare providers. The property is well located just 2 blocks from Swedish/Craig and is easily accessible from Hampden Avenue, Broadway, and Santa Fe Drive. This suite would make a great location for either a medical office user seeking a single office in a great location.

# 3470 S SHERMAN ST

The information contained herein was obtained from sources believed reliable; however, Unique Properties makes no guarantees, warranties or representations as to the completeness or accuracy thereof. The presentation on this property is submitted subject to errors, omission, changes of price, or conditions, prior to sale or lease, or withdrawal without notice.