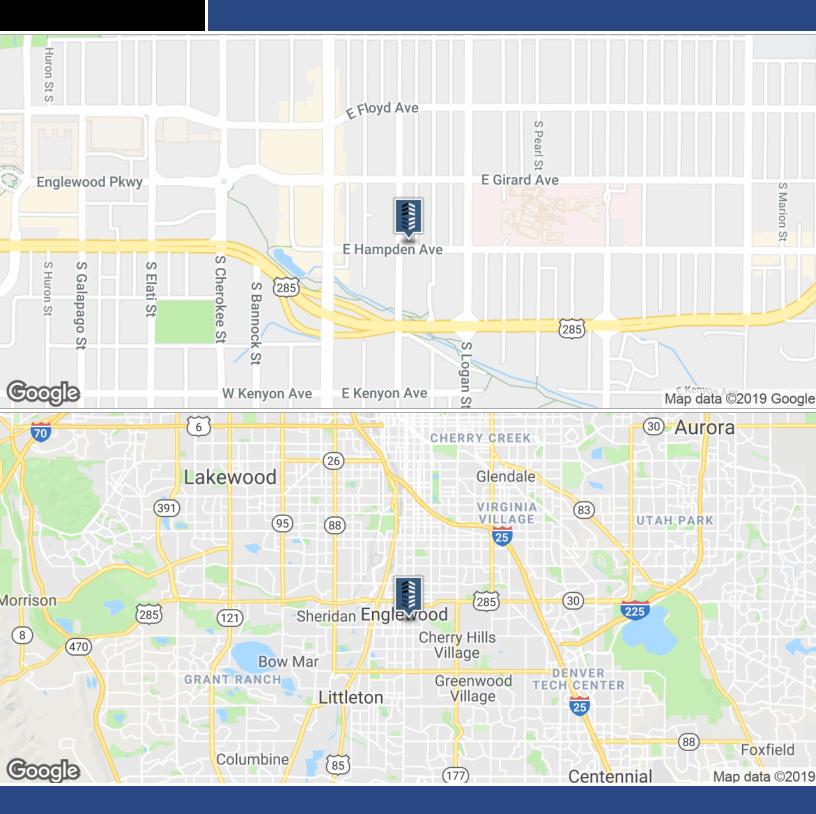

#### **PROPERTY OVERVIEW**

3470 S Sherman is a multi-tenant office and medical building located at the intersection of Sherman Street and Old Hampden Avenue in Englewood, Colorado. The available spaces include two private offices both with access to shared amenities with other healthcare providers. The property is well located just 2 blocks from Swedish/Craig and is easily accessible from Hampden Avenue, Broadway, and Santa Fe Drive. This suite would make a great location for either a medical office user seeking a single office in a great location.