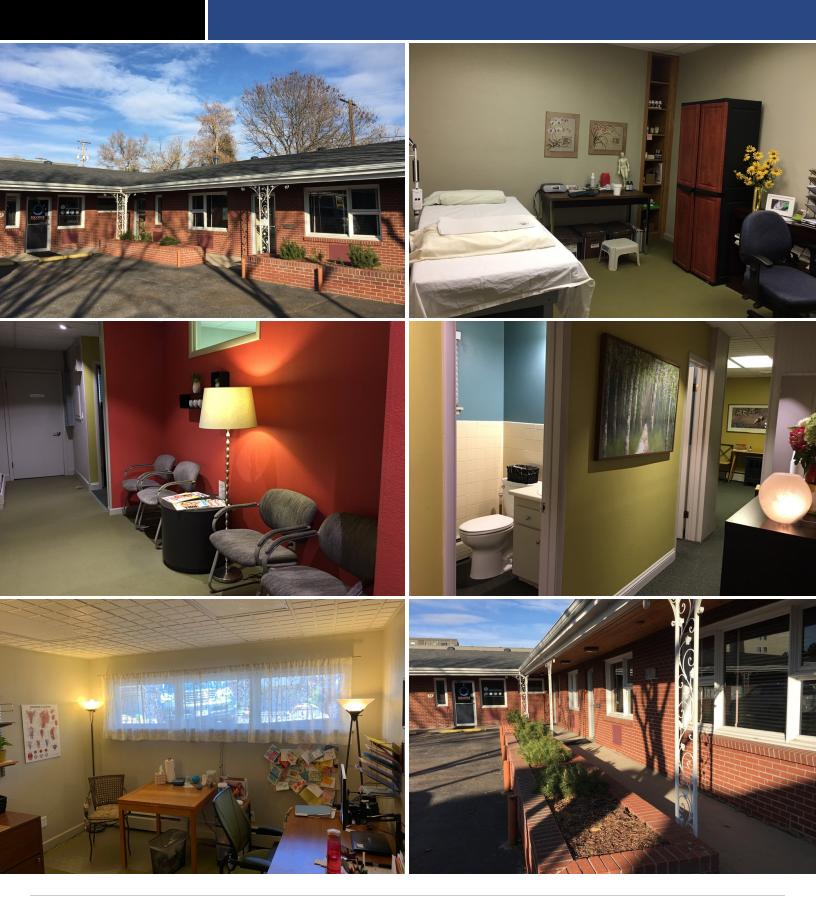

#### **PROPERTY HIGHLIGHTS**

- Two Private Offices in Healthcare Co-Working Space Available, can be leased separately
  or together
- Common area amenities include: entrance with receptionist, waiting area, Internet/ WiFi, kitchen, door signage, and patient parking
- Co-Tenancy and Networking with Other Healthcare Professionals
- Great Location near Broadway & Hampden
- Walking Distance to Swedish Medical Center & Craig Hospital