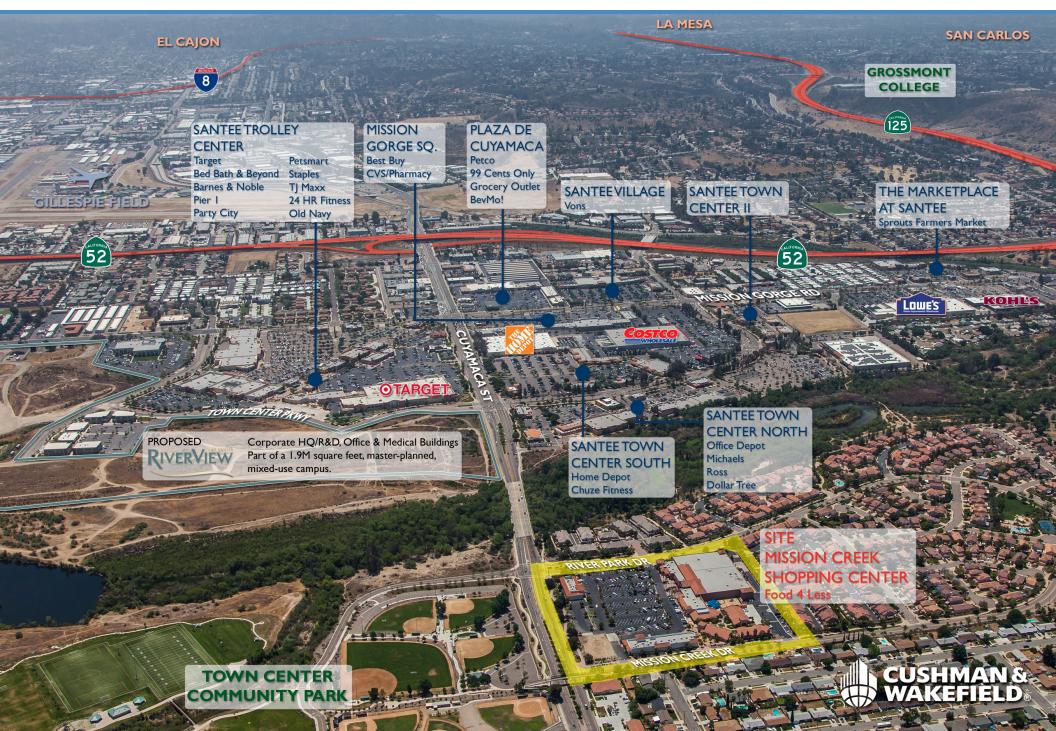

## 864 SQUARE FEET AVAILABLE

- Grocery anchored by Food-4-Less with proposed addition of Kroger Fuel Center.
- Located at the north west corner of Cuyamaca Street and River Park Drive, approximately half-mile from on/off ramp of State Route 52.
- Across from Santee Sports-Plex and Town Center Community Park with strong demographics of over 83,000 people in a 3-mile radius.
- Part of the master planned Santee Town Center which encompasses over a million square feet of retail and national tenants such as Costco, Target, Walmart, Home Depot, Lowe's, Kohl's, Bed Bath & Beyond, Best Buy and many more.

### TRAFFIC COUNTS (2010, SANDAG)

• ±26,800 Average Daily Traffic on Cuyamaca Street in between Mast Boulevard and Town Center Parkway

### DEMOGRAPHICS (2014, CLARITAS)

|                                 | I MILE   | 3 MILES  | 5 MILES  |
|---------------------------------|----------|----------|----------|
| 2014 EST. TOTAL POPULATION      | 17,546   | 83,746   | 244,586  |
| DAYTIME POPULATION              | 11,042   | 38,277   | 76,460   |
| 2014 EST. AVG. HOUSEHOLD INCOME | \$74,316 | \$76,461 | \$69,089 |