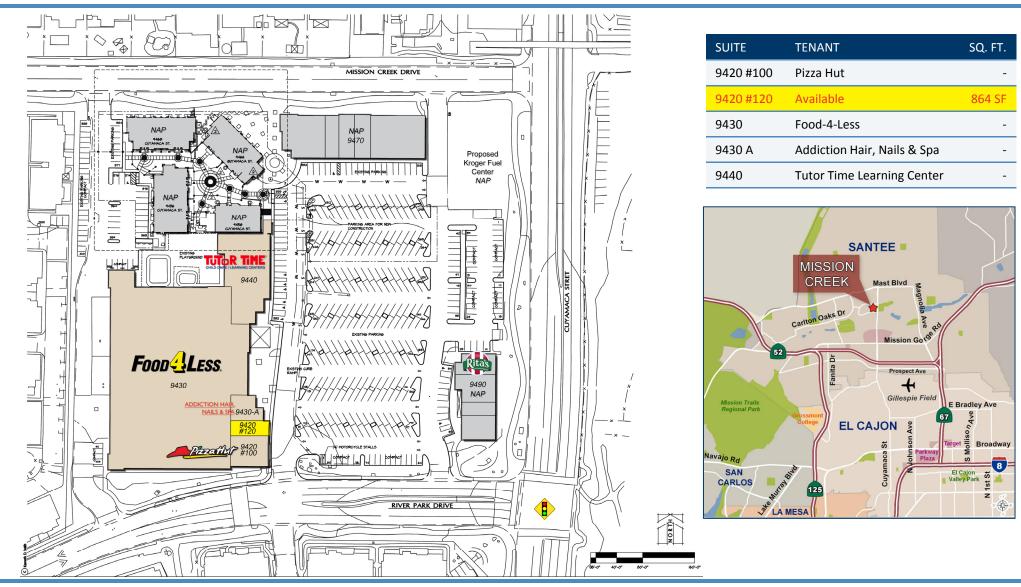

## 864 SQUARE FEET AVAILABLE

- Grocery anchored by Food-4-Less with proposed addition of Kroger Fuel Center.
- Located at the north west corner of Cuyamaca Street and River Park Drive, approximately half-mile from on/off ramp of State Route 52.
- Across from Santee Sports-Plex and Town Center Community Park with strong demographics of over 83,000 people in a 3-mile radius.
- Part of the master planned Santee Town Center which encompasses over a million square feet of retail and national tenants such as Costco, Target, Walmart, Home Depot, Lowe's, Kohl's, Bed Bath & Beyond, Best Buy and many more.

864 SF AVA<u>ILABLE</u>