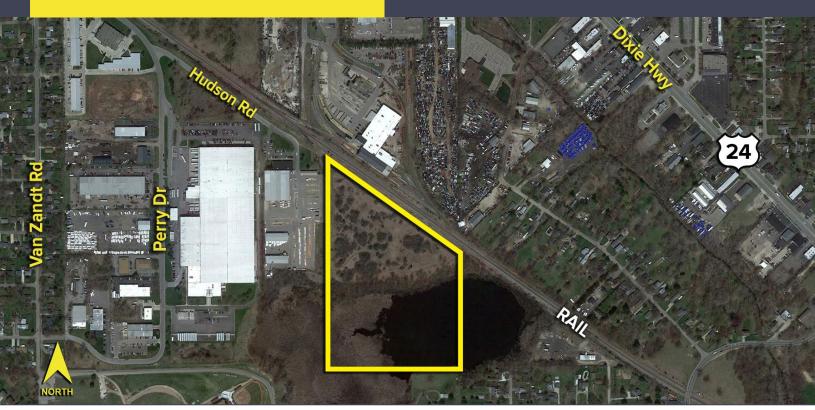

## HUDSON ROAD WATERFORD, MICHIGAN

VACANT LAND FOR SALE 9.68 Acres Available

## **PROPERTY FEATURES**

- 22.04 gross acre site with 9.68 acres of useable land
- Zoned M-2, General Industrial
- Adjacent to CSX rail line
- 8" waterline at site
- Sanitary sewer 400' away
- Sale price: \$995,000 (\$102,789.26/acre)