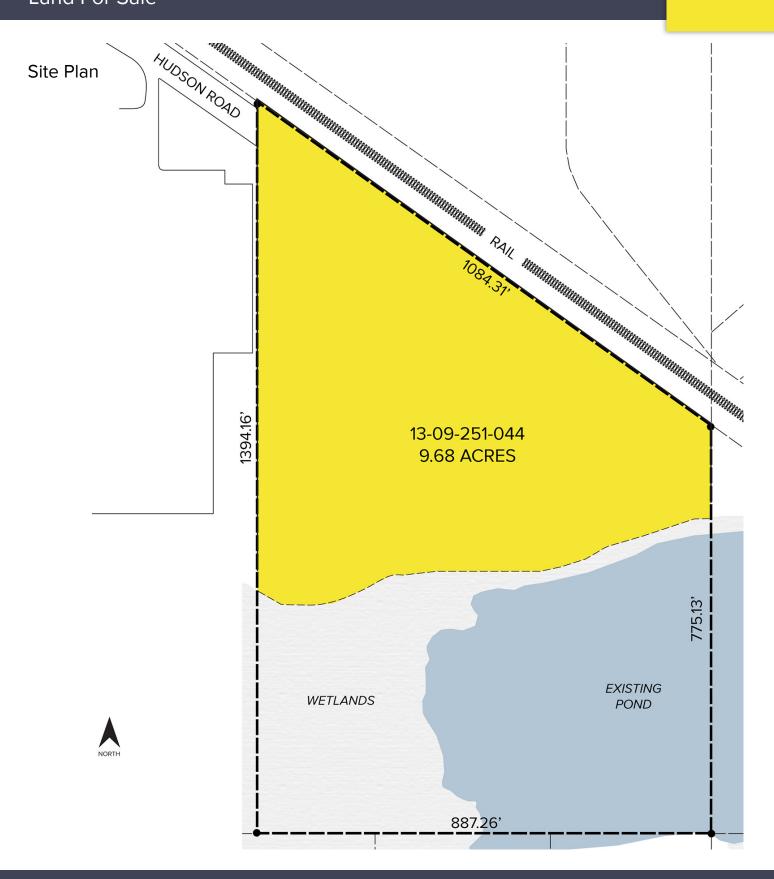

## HUDSON ROAD WATERFORD, MICHIGAN

VACANT LAND FOR SALE 9.68 Acres Available

## **PROPERTY FEATURES**

- 22.04 gross acre site with 9.68 acres of useable land
- Zoned M-2, General Industrial
- Adjacent to CSX rail line
- 8" waterline at site
- Sanitary sewer 400' away
- Sale price: \$995,000 (\$102,789.26/acre)