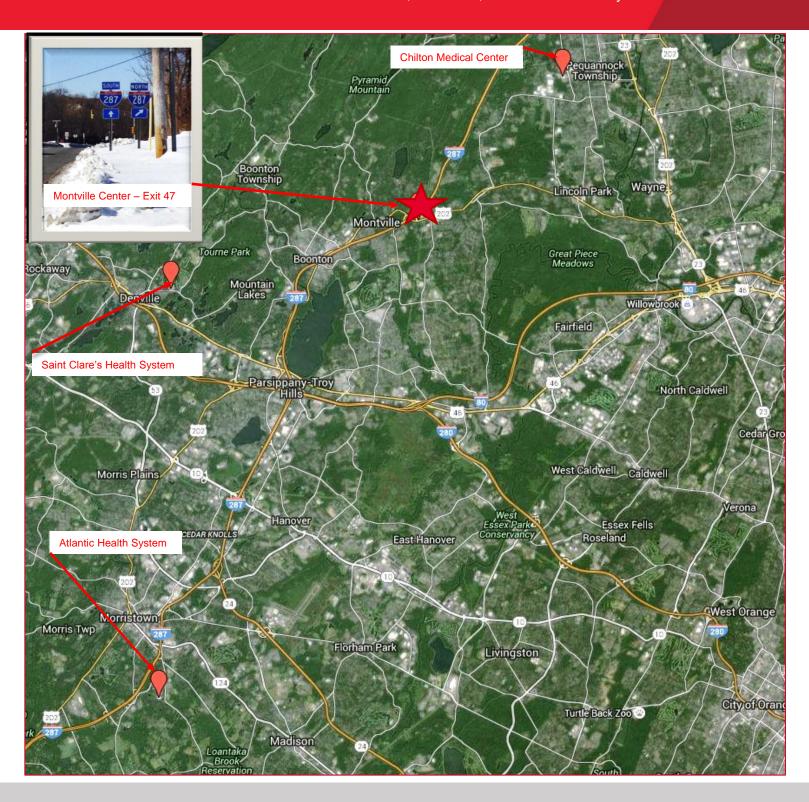

### **NEARBY MEDICAL FACILITIES:**

- · Chilton Medical Center
- Saint Clare's Health System/ Prime Healthcare
- Atlantic Health System