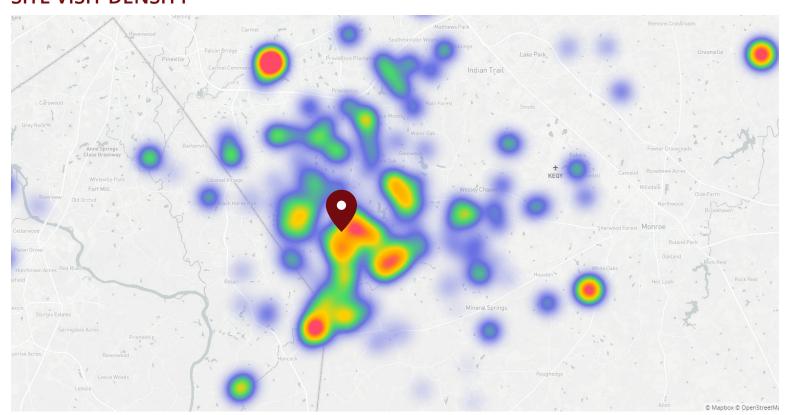

### SITE VISIT DENSITY

Red, orange, and yellow colors represent the location of 60% of site visitors

Data provided by Placer Labs Inc. (www.placer.ai)