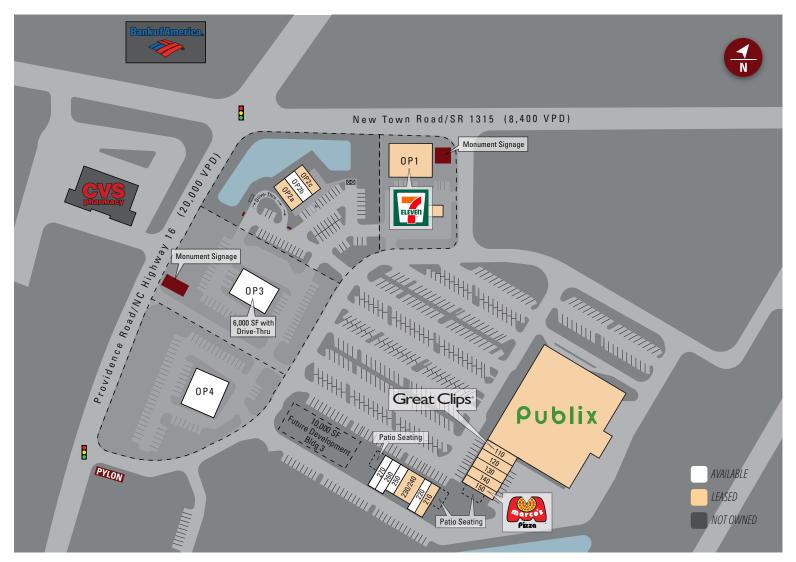

# Publix #1704 - Marvin Gardens

1615 Providence Road S Waxhaw, NC 28173 Lat 34.989, Long -80.774

| Suite   | Tenant                       | Size   |
|---------|------------------------------|--------|
| ANC     | Publix                       | 51,908 |
| Bldg 3  | AVAILABLE                    | 10,000 |
| 110     | Great Clips                  | 1,200  |
| 120     | Under Contract               | 1,240  |
| 130     | Under Contract               | 1,240  |
| 140     | Under Contract               | 1,200  |
| 150     | Marco's Pizza                | 1,280  |
| 210     | El Tecate Mexican Restaurant | 1,400  |
| 220     | AVAILABLE - Cold Dark Shell  | 1,400  |
| 230/240 | Avalon Lounge Nail and Spa   | 2,400  |

| Suite        | Tenant                      | Size      |  |
|--------------|-----------------------------|-----------|--|
| 250          | AVAILABLE - Cold Dark Shell | 1,200     |  |
| 260          | AVAILABLE - Cold Dark Shell | 1,398     |  |
| 270          | AVAILABLE - Cold Dark Shell | 1,396     |  |
| OP1          | 7-Eleven                    | 5,000 max |  |
| OP2A         | Under Contract              | 1,800     |  |
| OP2B         | AVAILABLE                   | 1,800     |  |
| OP2C         | Under Contract              | 1,200     |  |
| OP3          | AVAILABLE (±1.36 AC)        | 6,000 max |  |
| OP4          | AVAILABLE (±1.60 AC)        | 7,000 max |  |
| TOTAL 66,801 |                             |           |  |