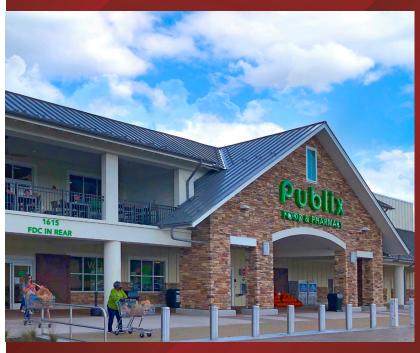

# **Publix #1704 - Marvin Gardens**

1615 Providence Road S Waxhaw, NC 28173 Lat 34.989, Long -80.774

### PROPERTY HIGHLIGHTS

- Publix-Anchored Shopping Center Located Just South of Ballantyne in Marvin, One of the Fastest Growing Communities in NC
- Centrally Located and Easily Accessible to Charlotte, Ballantyne, and South Park
- High Income and Growth Market Highest Median Income in NC
- Yahoo Named "Best Town to Live In" Two Years in a Row
- Located on Heavily Trafficked Providence Road NC Highway 16 and New Town Road
- Combined Traffic: 28,400 VPD