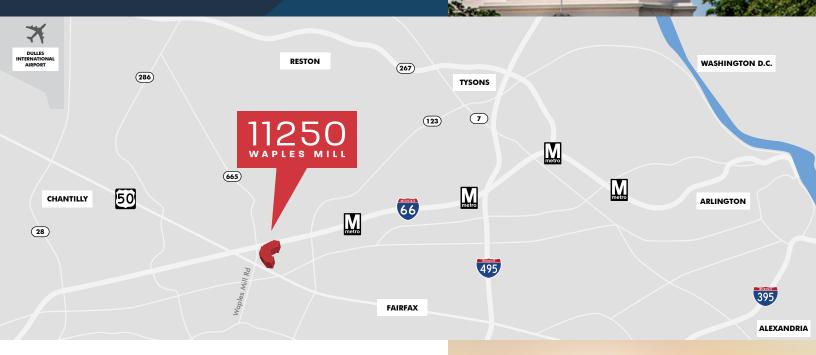

### LOCATION & ACCESS

Ideally located at the crossroads of I-66 and Route 50, 11250 Waples Mill offers rapid access to Washington D.C. and all Northern Virginia

#### TIME TO

| FAIRFAX                      | 5 MINUTES  |
|------------------------------|------------|
| MERRIFIELD                   | 15 MINUTES |
| TYSONS                       | 17 MINUTES |
| DULLES INTERNATIONAL AIRPORT | 19 MINUTES |
| WASHINGTON D.C.              | 30 MINUTES |
| REAGAN NATIONAL AIRPORT      | 30 MINUTES |