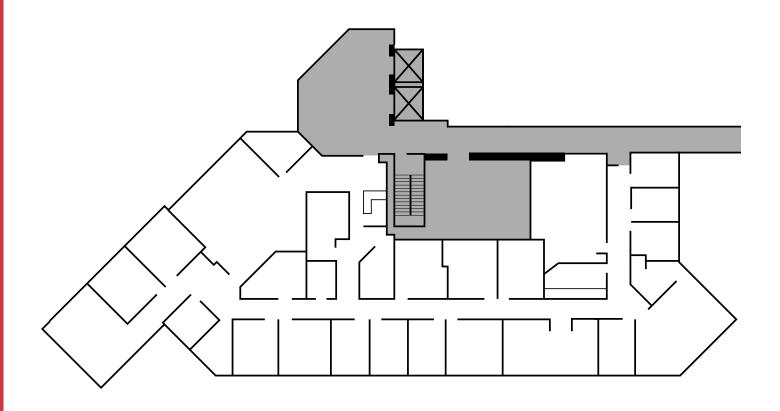

fers rapid access to Washington D.C. and all Northern Virginia



#### TIME TO

| FAIRFAX                      | 5 MINUTES  |
|------------------------------|------------|
| MERRIFIELD                   | 15 MINUTES |
| TYSONS                       | 17 MINUTES |
| DULLES INTERNATIONAL AIRPORT | 19 MINUTES |
| WASHINGTON D.C.              | 30 MINUTES |
| REAGAN NATIONAL AIRPORT      | 30 MINUTES |





#### NEIGHBORHOOD AMENITIES

Steps away from restaurants, cafés and shopping, employees and visitors will enjoy a wide variety of dining options





#### BUILDING FEATURES & AMENITIES



CONFERENCING FACILITY



FITNESS CENTER



FOOD SERVICE



OUTDOOR LOUNGE



AMPLE PARKING



ON-SITE PROPERTY MANAGEMENT



24-HOUR ACCESS



LIGHT-FILLED ATRIUM





### FLOOR PLAN 3rd floor - 8,977 Sf







## 11250 WAPLES MILL

11250 WAPLES MILL ROAD | FAIRFAX, VIRGINIA 22030



#### FOR MORE INFORMATION

MALCOLM SCHWEIKER +1 703 734 4716 malcolm.schweiker@cbre.com

ERIK MCLAUGHLIN +1703 288 2548 erik.mclaughlin@cbre.com

CHLOE ZULICK +1703 734 4738 chloe.zulick@cbre.com

©2021 CBRE, Inc. All rights reserved. This information has been obtained from sources believed reliable, but has not been verified for accuracy or completeness. Any projections, opinions, or estimates are subject to uncertainty. The information may not represent the current or future performance of the property. You and your advisors should conduct a careful, independent investigation of the property and verify all information. Any reliance on this information is solely at your own risk. CBRE and the CBRE logo are ser