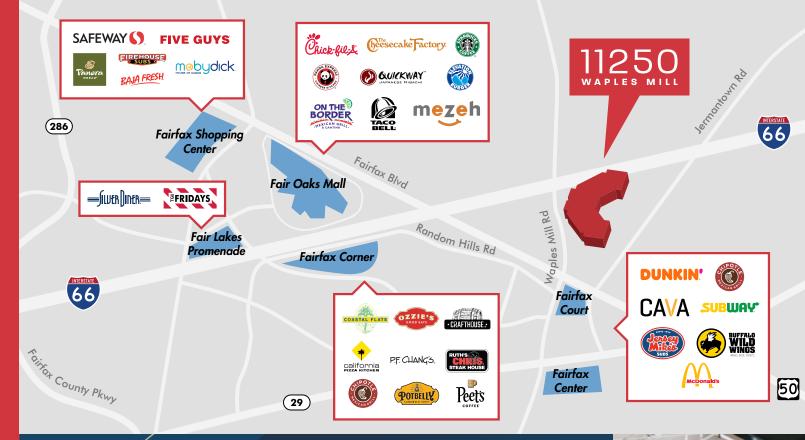

#### NEIGHBORHOOD AMENITIES

Steps away from restaurants, cafés and shopping, employees and visitors will enjoy a wide variety of dining options