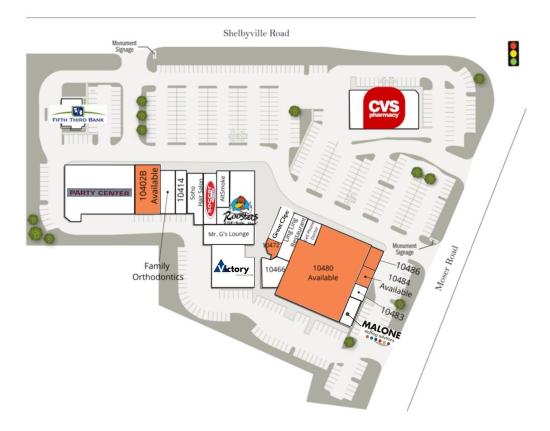

### SITE PLAN

| SUITE  | TENANT NAME          | SPACE SIZE |
|--------|----------------------|------------|
| 10402  | Party Center         | 11,490 SF  |
| 10402B | Available            | 5,399 SF   |
| 10412  | Family Orthodontics  | 2,130 SF   |
| 10414  | Frenchies Nail Salon | 2,000 SF   |
| 10420  | Soho Hair Salon      | 1,680 SF   |
| 10430  | Roosters             | 7,662 SF   |
| 10430B | AltSmoke             | 1,469 SF   |
| 10431  | Soccer Village       | 2,900 SF   |

| SUITE | TENANT NAME              | SPACE SIZE           |
|-------|--------------------------|----------------------|
| 10432 | Mr. G's Lounge           | 3,124 SF             |
| 10434 | Victory Christian Center | 5,878 SF             |
| 10466 | Twyman Taekwondo Academy | 3,525 SF             |
|       |                          |                      |
| 10472 | Available                | 1,650 SF             |
|       | Available  Great Clips   | 1,650 SF<br>1,200 SF |
| 10474 |                          |                      |
| 10474 | Great Clips              | 1,200 SF             |

| SUITE | TENANT NAME          | SPACE SIZE           |
|-------|----------------------|----------------------|
| 10480 | Available            | 19,778 SF            |
| 10482 | Malone Staffing      | 1,650 SF             |
| 10483 | Jeannie Nails        | 778 SF               |
|       |                      |                      |
| 10484 | Available            | 1,150 SF             |
| 10484 | Available  Available | 1,150 SF<br>2,366 SF |
|       |                      | <u> </u>             |