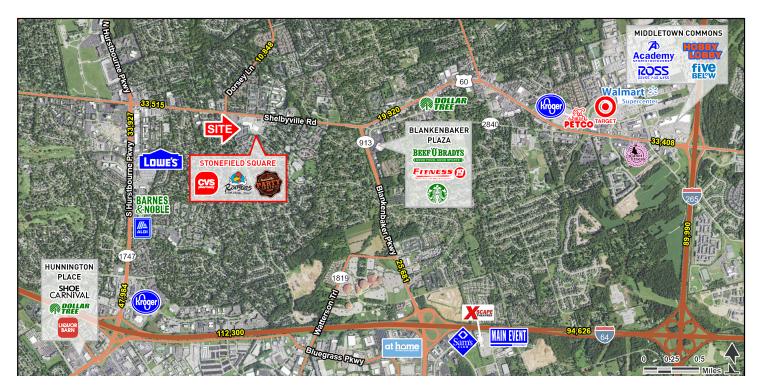

#### LOCATION OVERVIEW

Anchor Space and End Cap with Drive Thru Window Available in an affluent area on Louisville's premier retail road, Shelbyville Road. This Neighborhood Center is easily accessible from various interstates with an Average Daily Traffic count over 35,000.

## PROPERTY HIGHLIGHTS

- 1,650 20,000 SF Available
- Frontage on Shelbyville Road with 35,000 vehicles per day
- · Located on the corner of US 60 and Shelbyville Road
- · Co-Tenants: CVS, Party Center, Great Clips, Roosters
- · GLA: 90,991 SF

#### **DEMOGRAPHICS**

|                  | 1 MILE  | 3 MILES | 5 MILES |
|------------------|---------|---------|---------|
| Population       | 12,760  | 63,665  | 191,029 |
| Households       | 5,730   | 28,326  | 81,968  |
| Avg HH Income \$ | 100,494 | 93,170  | 94,892  |