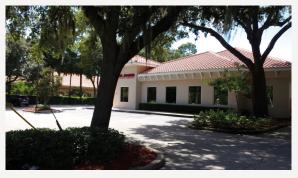

## 731 Dunlawton Ave Port Orange, FL

Professional office building suitable for a physician, dentist, chiropractor, attorney or accountant. Office condo shell to be built out by owner to tenant specifications. All terms negotiable, FOR LEASE \$14-\$16 per square foot/per year, 5 year lease requested; FOR SALE \$275,000 and located on busy Dunlawton Avenue with east-west thoroughfare, minutes to I-95.