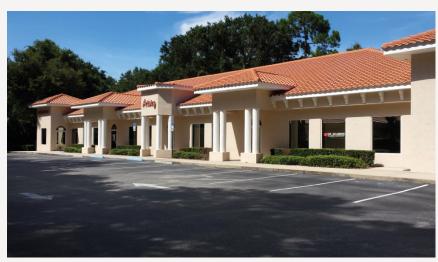

## 731 Dunlawton Ave Port Orange, FL

Professional office building suitable for a physician, dentist, chiropractor, attorney or accountant. Office condo shell to be built out by owner to tenant specifications. All terms negotiable, FOR LEASE \$14-\$16 per square foot/per year, 5 year lease requested; FOR SALE \$275,000 and located on busy Dunlawton Avenue with east-west thoroughfare, minutes to I-95.