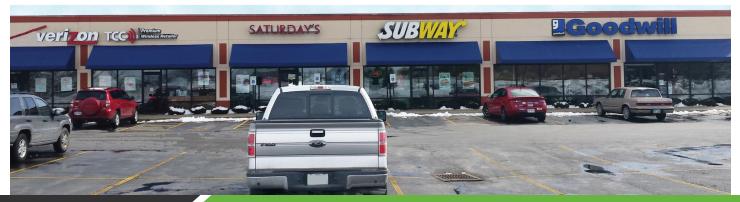

### **PROPERTY HIGHLIGHTS**

- Fayette Square is a Walmart Anchored Shopping Center Located at 1363 Leesburg Avenue,
  Washington Courthouse, Ohio
- Current Tenant Lineup Includes Several National / Regional Users Such as Shoe Show,
  Cricket Wireless, Springleaf Financial, and More
- · Three Points of Ingress / Egress, Allowing Abundant Access In and Out of the Center
- Fayette Square is the Dominant / Premier Shopping Center in Washington Courthouse