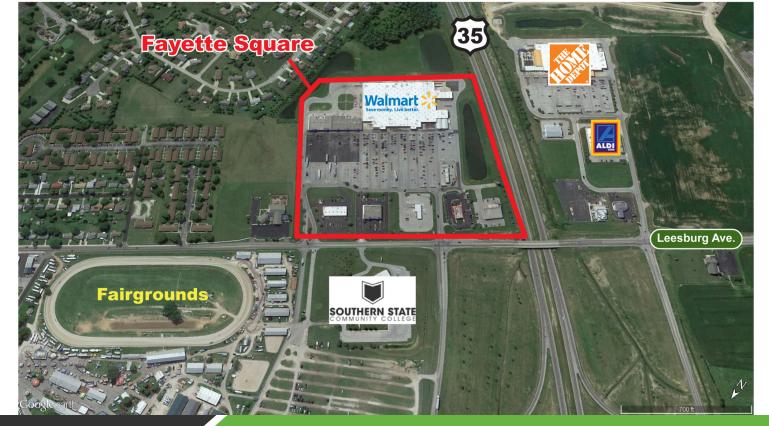

#### **PROPERTY OVERVIEW**

Fayette Square is a Walmart anchored shopping center located at 1363 Leesburg Avenue, Washington Courthouse, Ohio

### **PROPERTY HIGHLIGHTS**

- Fayette Square is a Walmart Anchored Shopping Center Located at 1363 Leesburg Avenue,
  Washington Courthouse, Ohio
- Current Tenant Lineup Includes Several National / Regional Users Such as Shoe Show,
  Cricket Wireless, Springleaf Financial, and More
- · Three Points of Ingress / Egress, Allowing Abundant Access In and Out of the Center
- Fayette Square is the Dominant / Premier Shopping Center in Washington Courthouse