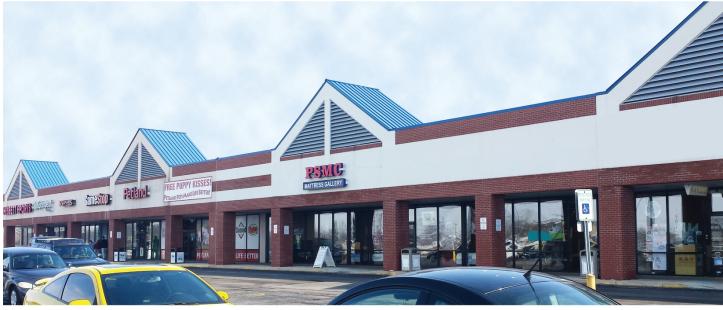

#### **PROPERTY OVERVIEW**

Fayette Square is a Walmart anchored shopping center located at 1363 Leesburg Avenue, Washington Courthouse, Ohio

### **PROPERTY HIGHLIGHTS**

- Fayette Square is a Walmart Anchored Shopping Center Located at 1363 Leesburg Avenue,
  Washington Courthouse, Ohio
- Current Tenant Lineup Includes Several National / Regional Users Such as Shoe Show,
  Cricket Wireless, Springleaf Financial, and More
- · Three Points of Ingress / Egress, Allowing Abundant Access In and Out of the Center
- Fayette Square is the Dominant / Premier Shopping Center in Washington Courthouse