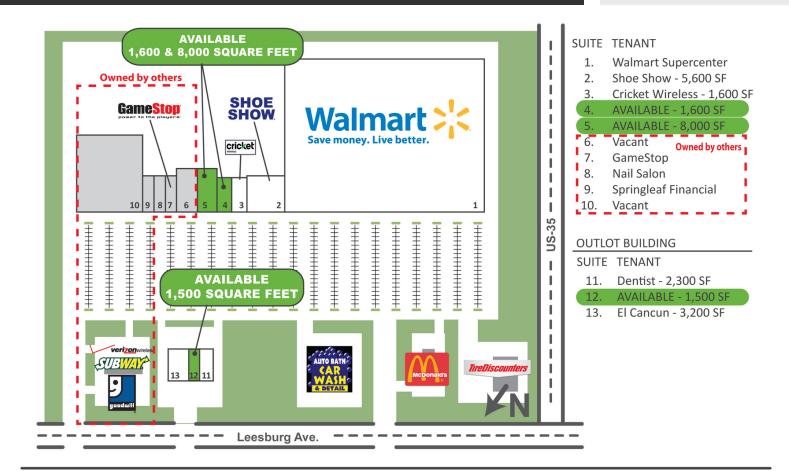

### **PROPERTY HIGHLIGHTS**

- Fayette Square is a Walmart Anchored Shopping Center Located at 1363 Leesburg Avenue,
  Washington Courthouse, Ohio
- Current Tenant Lineup Includes Several National / Regional Users Such as Shoe Show,
  Cricket Wireless, Springleaf Financial, and More
- · Three Points of Ingress / Egress, Allowing Abundant Access In and Out of the Center
- Fayette Square is the Dominant / Premier Shopping Center in Washington Courthouse