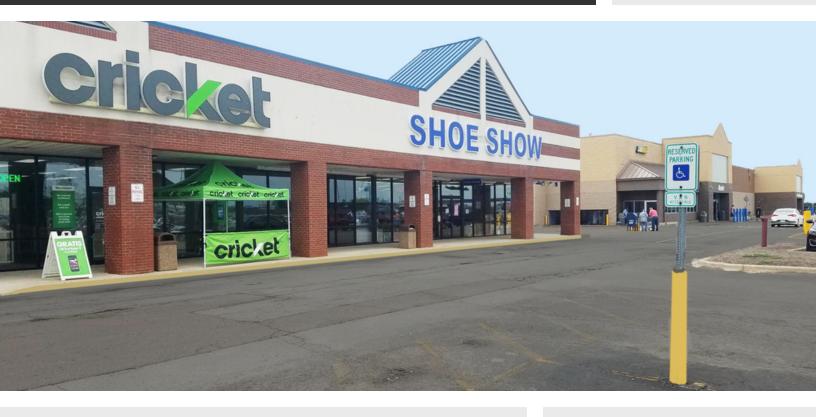

#### **PROPERTY OVERVIEW**

Fayette Square is a Walmart anchored shopping center located at 1363 Leesburg Avenue, Washington Courthouse, Ohio

### **PROPERTY HIGHLIGHTS**

- Fayette Square is a Walmart Anchored Shopping Center Located at 1363 Leesburg Avenue,
  Washington Courthouse, Ohio
- Current Tenant Lineup Includes Several National / Regional Users Such as Shoe Show,
  Cricket Wireless, Springleaf Financial, and More
- · Three Points of Ingress / Egress, Allowing Abundant Access In and Out of the Center
- Fayette Square is the Dominant / Premier Shopping Center in Washington Courthouse