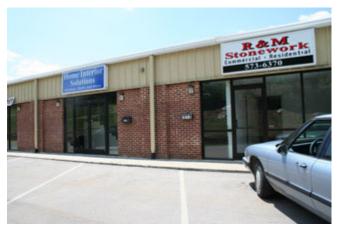

## **Overview/Comments**

Spaces available in the Seymour Business Park located one mile west of Chapman Hwy. on Hwy. 411. Convenient to Maryville, Seymour, South Knoxville and Sevierville. Bldg 1 Suite C 1800 sq. ft. \$1295 month plus triple net. Open warehouse style with 10x10 roll up garage door. Great for office, warehouse or retail. Call for more information.