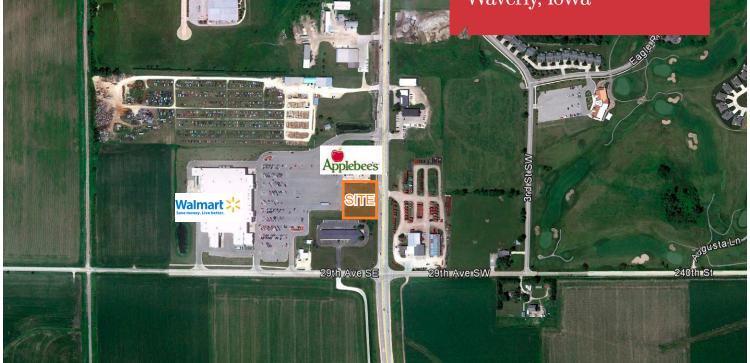

## 2700 4th Street Southwest Waverly, Iowa

- Lot 1 | 1.04± Acres
- C-2 Commercial District
- Retail, restaurant with drive thru or office
- The county seat of Bremer County
- Great access & visibility from Hwy 218, close to most area businesses