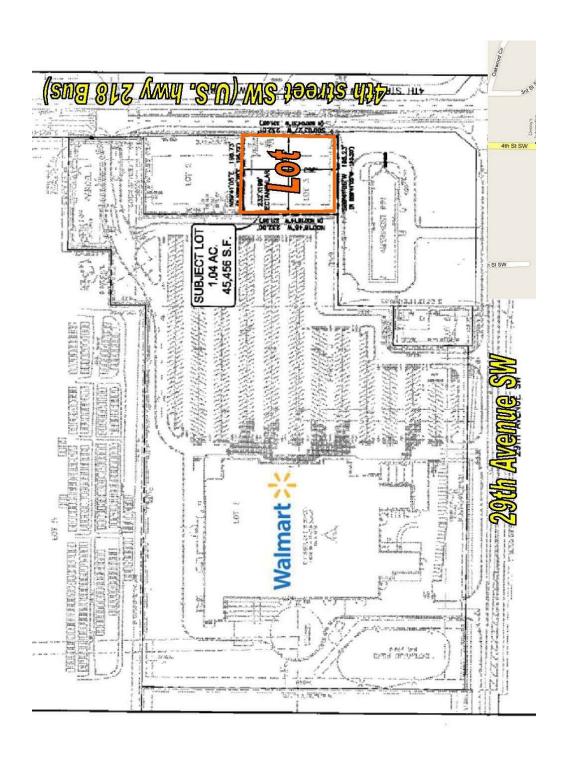

## 2700 4th Street Southwest Waverly, Iowa

- Lot 1 | 1.04± Acres
- C-2 Commercial District
- Retail, restaurant with drive thru or office
- The county seat of Bremer County
- Great access & visibility from Hwy 218, close to most area businesses