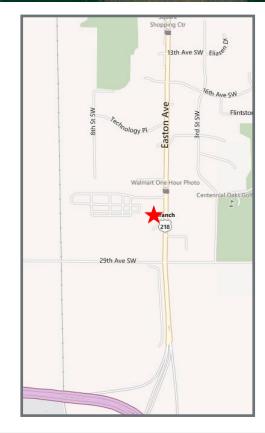

## 2700 4th Street Southwest Waverly, Iowa

- Lot 1 | 1.04± Acres
- C-2 Commercial District
- Retail, restaurant with drive thru or office
- The county seat of Bremer County
- Great access & visibility from Hwy 218, close to most area businesses