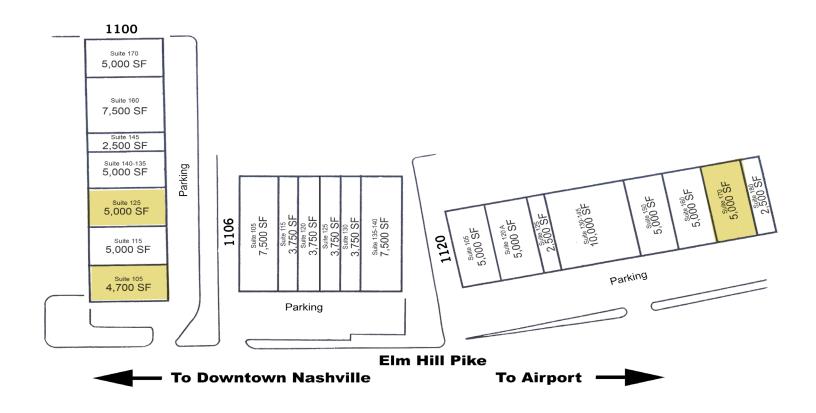

## **Property Highlights**

- 1100 Elm Hill, 5,000 SF Suite 125
- 1120 Elm Hill, 2,500 SF Suite 170
- 1100 Elm Hill, 4,700 SF Suite 105 available 8/1/18
- Highly visible location
- Near Nashville International Airport
- Located close to major interstates: I-440, I-40 and I-24