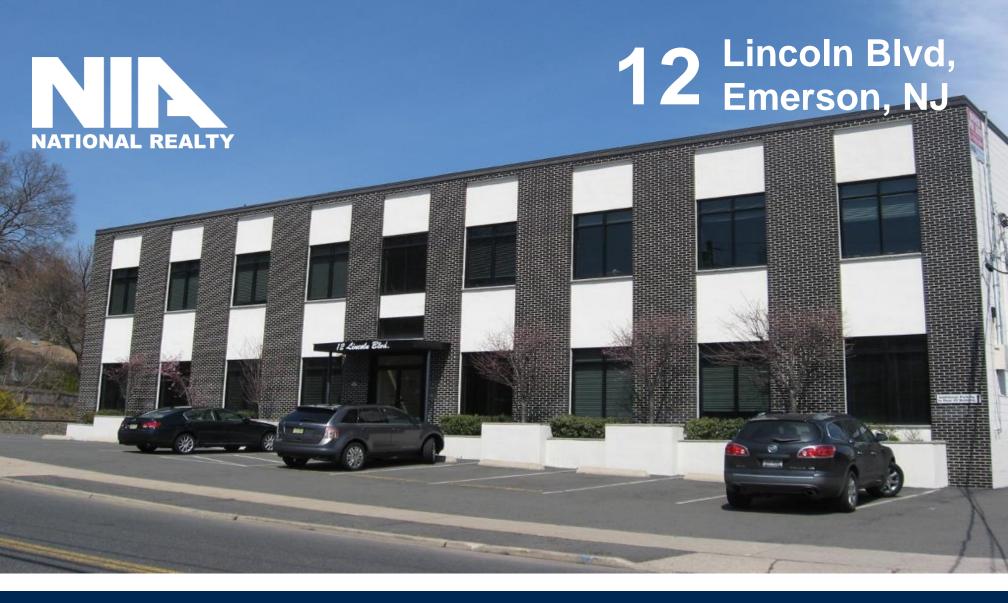

## 990 SF FOR LEASE | SECOND FLOOR OFFICE SUITE!

Prime, active, visibleLocated nearBrightEmerson/Westwood areaBus & Train StationsModern Floor Plan

Nina Bianco | 201.845.6606 | NBianco@NIANationalRealty.com

# 12 Lincoln Blvd, Emerson, NJ

| SF Available<br>Total SF | 990<br>11,000 |
|--------------------------|---------------|
| Lease Price              | \$18.00/SF    |
| Tenant Electric          | +\$2.00       |
| Heat                     | GAS           |
| Zoning:                  | OFF           |
| Lot Size                 | 0.35          |
| AC Office                | Yes           |
| Parking Spaces           | 30-shared     |
|                          |               |

Second floor, corner suite with two private offices, (or one plus conference room) and generous open area. Large windows facing front of building. New development planned across from the building. Conveniently located off Kinderkamack Road, near Garden State Parkway, Route 17 and Forest Avenue. Building has been updated inside and out! Building located one block from Emerson bus and train stations.