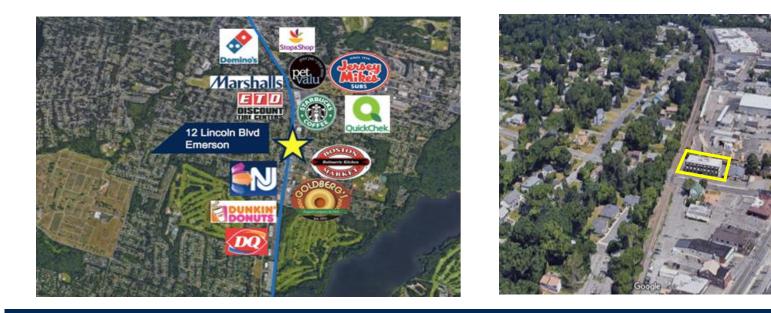

# 12 Lincoln Blvd. Emerson

**LOCATED** – Just outside the Westwood area, near Kinderkamack Road, maximizing exposure.

ADJACENT – Available units are next to Emerson Train Station, Starbucks, Marshalls, and Dunkin Donuts. Goldberg's Bagels, Boston Market, Quick Check.

#### **STATISTICS: 3 Mile Radius**

Population = 96,824 Daytime Employment = 41,868 Average HHI = \$121,065

### **TRANSPORTATION –**

Located one block from Emerson Train station and one block from bus stop.