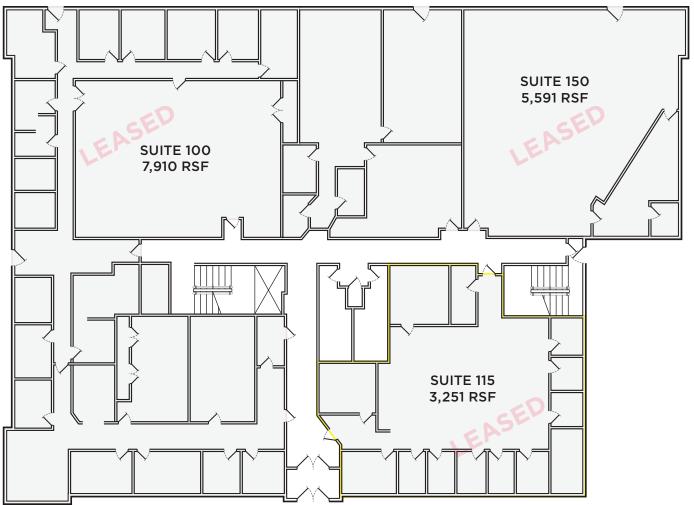

lds                     |           |           |           |
| 2017 Estimated Households      | 2,460     | 24,279    | 61,198    |
| 2022 Projected Households      | 2,737     | 26,271    | 66,857    |
| 2017 Est. Median HH Income     | \$79,861  | \$87,039  | \$87,352  |
| 2017 Est. Average HH Income    | \$105,096 | \$108,190 | \$110,205 |
| 2017 Est. Per Capita HH Income | \$32,525  | \$31,167  | \$32,714  |

Source: U.S. Census Bureau, Census 2010 Data. Esri forecasts for 2012 and 2022.

### **Steven Hooker**

Director | Office/Investment/Retail/Land

- +1 801 322 2000
- +1 435 575 5607

steve.hooker@cushwake.com

1794 Olympic Parkway, Suite 130 Park City, Utah 84098 Main +1 801 322 2000 cushmanwakefield.com

# 12244 South Business Park Drive

Draper, Utah 84020

# FIRST FLOOR PLAN



# **SECOND FLOOR PLAN**

















#### **Steven Hooker**

Director | Office/Investment/Retail/Land

- +1 801 322 2000
- +1 435 575 5607

shooker@comre.com