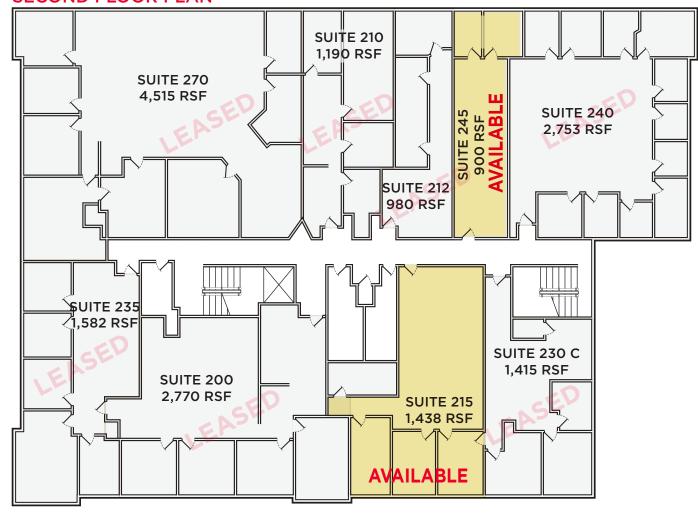

# **SECOND FLOOR PLAN**

# **Property Highlights**

1,438 RSF Suite 215 • Size: 900 RSF Suite 245

• Lease Rate: \$12.00 - \$14.00 PSF, NNN

• Easy access to I-15, I-215, Trax, FrontRunner, and 5 West

• Very competitive rates

• Good Tenant mix of High Tech and Corporate Offices