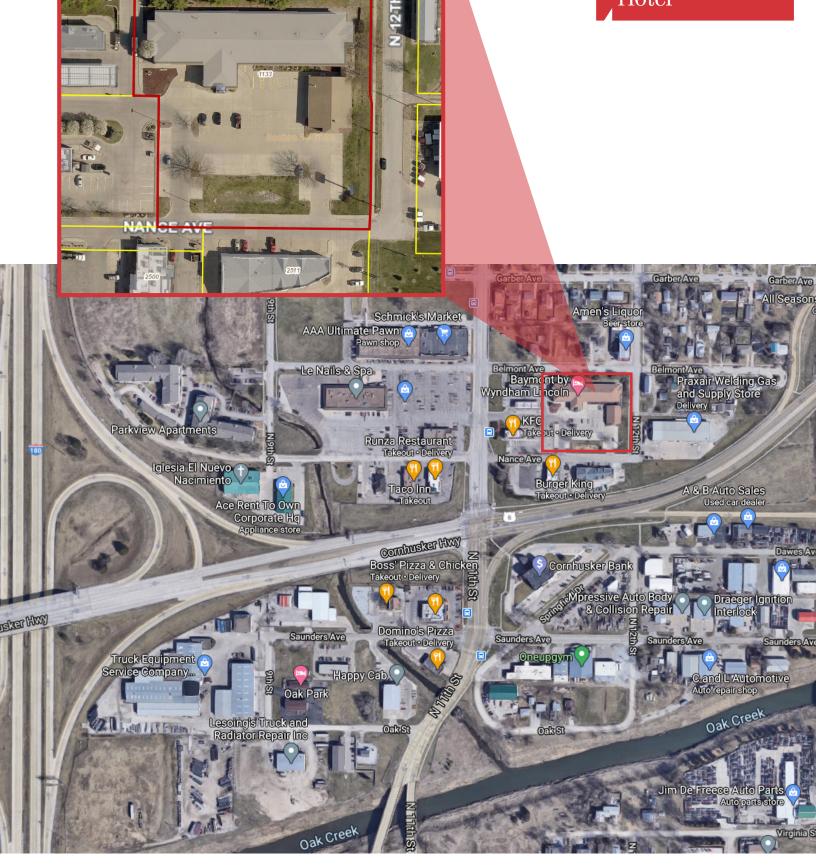

## Location

- Conveniently located just off the I-180 and Cornhusker Highway intersection in Lincoln, Nebraska, home to the University of Nebraska
- Lincoln, NE population: 288,000
- Area neighbors include: Burger King, Runza, Boss's Pizza, McDonald's, KFC