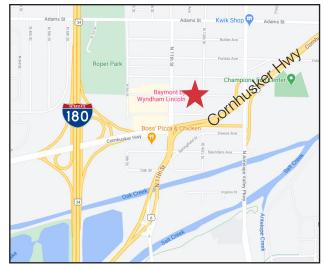

## Location

- Conveniently located just off the I-180 and Cornhusker Highway intersection in Lincoln, Nebraska, home to the University of Nebraska
- Lincoln, NE population: 288,000
- Area neighbors include: Burger King, Runza, Boss's Pizza, McDonald's, KFC