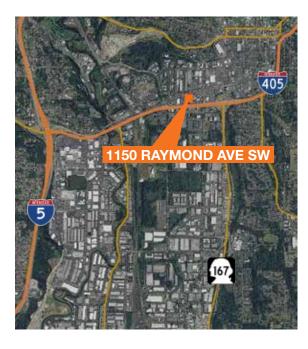

## For Lease

## 1150 Raymond

1150 Raymond Ave SW Renton, WA



± 3,378 SF office

\$0.45 shell / \$0.75 office, NNN

Zoning: IM - city of Renton

1 dock-high door1 grade-level door

16' clear height

Stand alone facility with high quality office build out

Possible addition of 14,500 SF yard space adjacent to building

Available April 1, 2014



#### Location



#### Contact

**Thad Mallory** 206.248.7338 tmallory@kiddermathews.com

**Travis Stanaway** 206.248.6526 traviss@kiddermathews.com



# For Lease

## 1150 Raymond



#### Contact

**Thad Mallory** 206.248.7338 tmallory@kiddermathews.com

**Travis Stanaway** 206.248.6526 traviss@kiddermathews.com