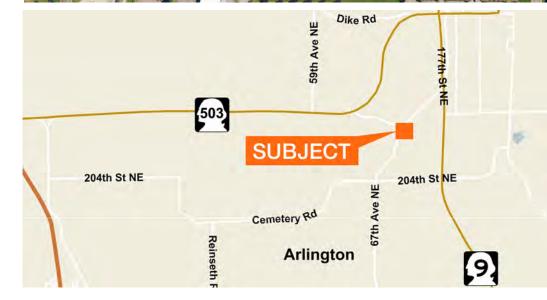

### km Kidder Mathews

## Rail Served Arlington Investment

20815 67th Avenue NE Arlington, WA

ProBuild/Builders FirstSource, Inc. (NASDAQ: BLDR) is the nation's largest professional building products retailer with over 470 units serving 74 of the top 100 metropolitan statistical areas across 40 states

\$6.1 billion dollars in combined sales in 2014

National credit tenant just extended lease through May 2020

7.1% cap rate

24.27 acres of newly developed yard with rail service

116,712 SF of building area

Priced at \$14,084,000

# For Sale-Investment





#### Contact

Brian Kenworthy Senior Vice President 425.450.1131 briank@kiddermathews.com

## **Rail Served Arlington Investment**

#### SUMMARY INFORMATION

#### 20815 67th Ave NE, Arlington

Total Building Size

116,712 SF

#### **Property Summary and Comments**

National credit tenant with lease through May 2020 (plus options). ProBuild / Builders FirstSource, Inc., (NASDAQ: BLDR) is the nation's largest professional building products supplier and a dominant force in their industry, nationally and locally, with a strong growth pattern.

Newly developed distribution center with rail service (BNSF). Improvements to site done in 2008. Great location for long term investment.

#### **Detail Description**

| _                       |                    |                        |