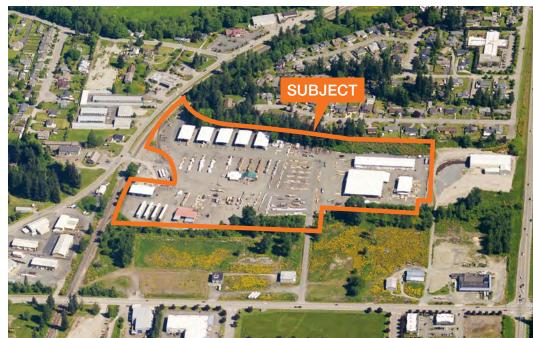

#### 20815 67th Ave NE, Arlington

Total Building Size

116,712 SF

Newly developed distribution center with rail service (BNSF). Improvements to site done in 2008. Great location for long term investment.

#### **Detail Description**

| _                       |                    |                        |                            |
|-------------------------|--------------------|------------------------|----------------------------|
| Project Type            | Industrial         | Construction Type      | Metal/Frame                |
| Loading Doors-Grade     | Yes                | Zoning                 | General Industrial         |
| Loading Doors-Dock High | -                  | Year Built             | 2008                       |
| Parking                 | 1,000              | Land Area              | 24.27 acres (1,057,202 SF) |
| Ceiling Height          | Varies by building | Yard Area              | Yes (paved)                |
| Sprinklers              | Yes                | Rail                   | Yes (BNSF)                 |
| Heating/A-C (Office)    | -                  | Number of Floors       | 1                          |
| Heating (Warehouse)     | -                  | Electrical Reported as | Heavy                      |
| Tax Year                | 2015               | Taxes                  | \$104,899.43               |
|                         |                    |                        |                            |