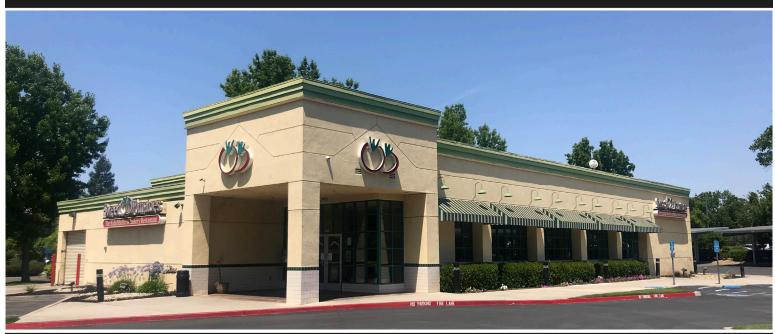

#### **Property Description:**

The subject property is a single-tenant, free-standing restaurant building. The building sits along Fresno Street just north of Herndon Avenue. The bilding fronts Woodward Center, a Class A office park consisting of 3'-four story buildings totalling approximately 200,000 S.F. The building was formerly occupied by Sweet Tomatoes with much of the FF&E remaining.

#### **Area Highlights:**

The area where the property is located is known as the Woodward Park submarket of Fresno. Near various retail shopping and power centers such as River Park, Villagio, Universal Park, and Park Crossing. This submarket also consists of several Class A office complexes. The building is next to Kaiser Hospital and 1 mile from St Agnes Medical Center.