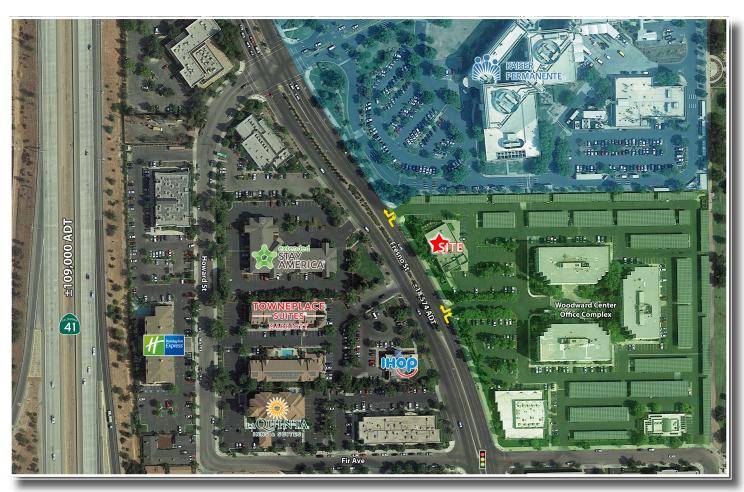

#### **Area Highlights:**

The area where the property is located is known as the Woodward Park submarket of Fresno. Near various retail shopping and power centers such as River Park, Villagio, Universal Park, and Park Crossing. This submarket also consists of several Class A office complexes. The building is next to Kaiser Hospital and 1 mile from St Agnes Medical Center.