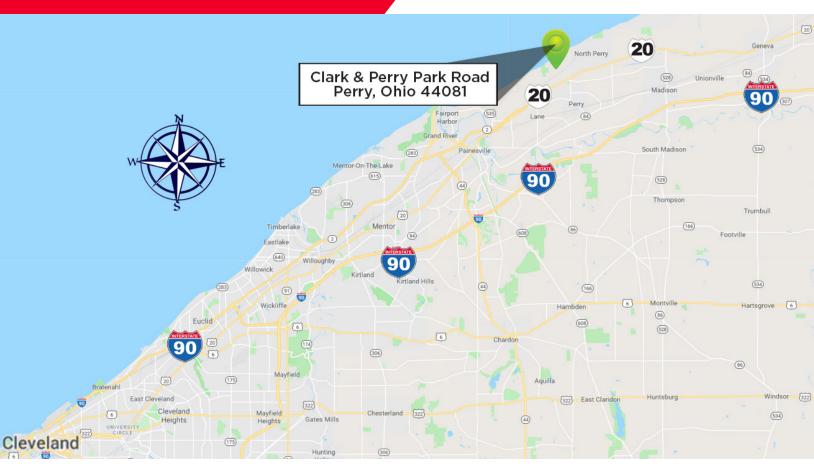

Clark & Perry Park Road Perry, Ohio 44081

### **BUILD FOR GROWTH. POSITION FOR SUCCESS.**

- An excellent opportunity to acquire 80+/- gross acres for development
- Ideal user or commercial development opportunity
- Ohio growing areas
- Horizontal infrastructure has access to water, sewer, natural gas, electric and fiber optic utilities
- Economic Development study of area is available upon request
- Land zoned for multiple uses
- Adjacent to Metro Parks and beaches
- Strategically located with easy access to Interstate 90 and Route 2
- The subject property is located on the southwest corner of Clark and Perry Park Road and frontage on Clark and Perry Park Road
- The property is vacant and ready to be developed

## Clark & Perry Park Road Perry, Ohio 44081