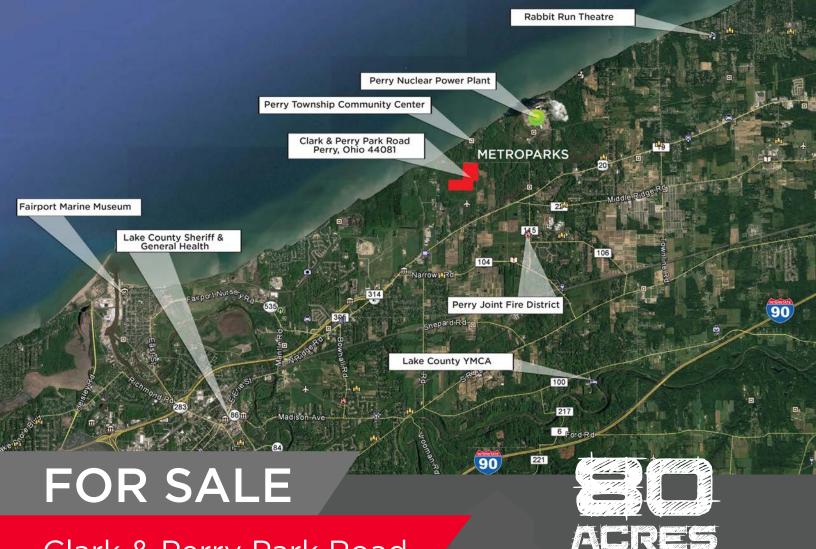

Clark & Perry Park Road Perry, Ohio 44081

### **BUILD FOR GROWTH. POSITION FOR SUCCESS.**

- An excellent opportunity to acquire 80+/- gross acres for development
- Ideal user or commercial development opportunity
- Ohio growing areas
- Horizontal infrastructure has access to water, sewer, natural gas, electric and fiber optic utilities
- Economic Development study of area is available upon request
- Land zoned for multiple uses
- Adjacent to Metro Parks and beaches
- Strategically located with easy access to Interstate 90 and Route 2
- The subject property is located on the southwest corner of Clark and Perry Park Road and frontage on Clark and Perry Park Road
- The property is vacant and ready to be developed

# FOR SALE