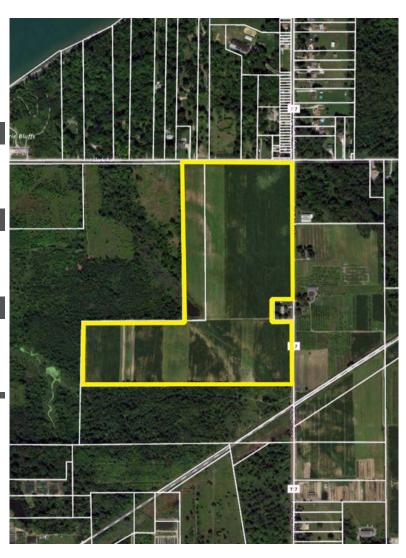

Clark & Perry Park Road Perry, Ohio 44081

### **BUILD FOR GROWTH. POSITION FOR SUCCESS.**

- An excellent opportunity to acquire 80+/- gross acres for development
- Ideal user or commercial development opportunity
- Ohio growing areas
- Horizontal infrastructure has access to water, sewer, natural gas, electric and fiber optic utilities
- Economic Development study of area is available upon request
- Land zoned for multiple uses
- Adjacent to Metro Parks and beaches
- Strategically located with easy access to Interstate 90 and Route 2
- The subject property is located on the southwest corner of Clark and Perry Park Road and frontage on Clark and Perry Park Road
- The property is vacant and ready to be developed

# FOR SALE

## Clark & Perry Park Road Perry, Ohio 44081