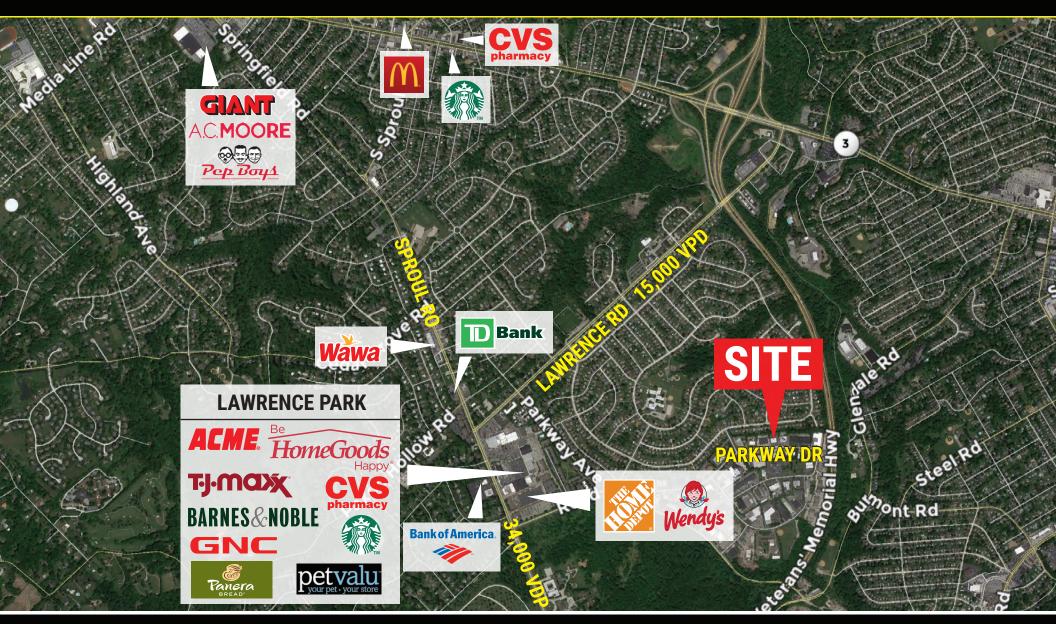

s on the 2nd floor
- Spacious front lobby area with full glass front door into suite
- Ample parking & nearby local restaurants and retail services
- ✓ Right off of Exit #9 from Rt. 476 (Blue Route) with close proximity to Rt. 1, Sproul Road, West Chester Pike and the Philadelphia Int'l Airport









### **CONTACT US**

**RONALD CASEY** 

Phone: 610.359.1100 Cell: 610.764.5826 Email: rcasey@zmcre.com 1306 Wilmington Pike, Suite A-2 West Chester, PA 19382 610.359.1100

www.zmcre.com

# **BROOMALL PROPERTY PHOTOS - 630 PARKWAY DRIVE**















### **CONTACT US**

**RONALD CASEY** 

Phone: 610.359.1100 Cell: 610.764.5826 Email: rcasey@zmcre.com 1306 Wilmington Pike, Suite A-2 West Chester, PA 19382 610.359.1100 www.zmcre.com

## **BROOMALL SITE LOCATION AERIAL - 630 PARKWAY DRIVE**





### **CONTACT US**

**RONALD CASEY** 

Phone: 610.359.1100 Cell: 610.764.5826 Email: rcasey@zmcre.com 1306 Wilmington Pike, Suite A-2 West Chester, PA 19382 610.359.1100 www.zmcre.com

### **ABOUT ZOMMICK McMAHON COMMERCIAL REAL ESTATE**

Zommick McMahon Commercial Real Estate, Inc. has been a Metro Philadelphia Area staple since its inception in 1949. The Company was founded by Joseph Zommick, and continues today with Ryan McMahon and his highly experienced staff, whom are all results-oriented professionals.

### **SOME OF OUR SATISFIED CLIENTS:**





































#### **CONTACT US**

RONALD CASEY Phone: 610.359.1100

Cell: 610.764.5826 Email: rcasey@zmcre.com 1306 Wilmington Pike, Suite A-2 West Chester, PA 19382 610.359.1100

www.zmcre.com