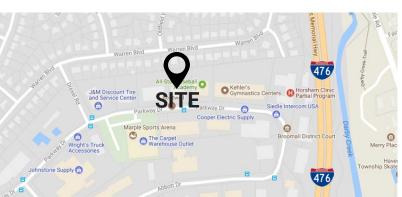

# **± 16,000 SF FLEX BUILDING FOR SALE**

630 PARKWAY DRIVE, BROOMALL, PA 19008

**SALES PRICE:** \$1,600,000.00

#### **PROPERTY FEATURES**

- √ 100% Occupied
- ✓ NOI: \$124,974.55, 7.8% CAP Rate
- ✓ Large canopy walkway with ground floor access on the 2nd floor
- Spacious front lobby area with full glass front door into suite
- Ample parking & nearby local restaurants and retail services
- ✓ Right off of Exit #9 from Rt. 476 (Blue Route) with close proximity to Rt. 1, Sproul Road, West Chester Pike and the Philadelphia Int'l Airport









### **CONTACT US**

**RONALD CASEY** 

Phone: 610.359.1100 Cell: 610.764.5826 Email: rcasey@zmcre.com 1306 Wilmington Pike, Suite A-2 West Chester, PA 19382 610.359.1100

www.zmcre.com

# **BROOMALL PROPERTY PHOTOS - 630 PARKWAY DRIVE**















### **CONTACT US**

**RONALD CASEY** 

Phone: 610.359.1100 Cell: 610.764.5826 Email: rcasey@zmcre.com 1306 Wilmington Pike, Suite A-2 West Chester, PA 19382 610.359.1100 www.zmcre.com

## **BROOMALL SITE LOCATION AERIAL - 630 PARKWAY DRIVE**





### **CONTACT US**

**RONALD CASEY** 

Phone: 610.359.1100 Cell: 610.764.5826 Email: rcasey@zmcre.com 1306 Wilmington Pike, Suite A-2 West Chester, PA 19382 610.359.1100 www.zmcre.com

### **ABOUT ZOMMICK McMAHON COMMERCIAL REAL ESTATE**

Zommick McMahon Commercial Real Estate, Inc. has been