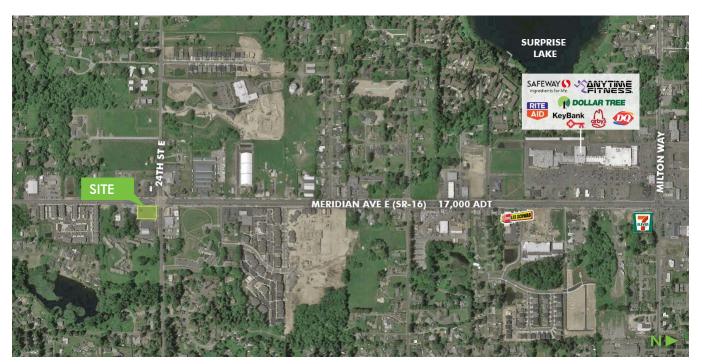

# **MERIDIAN AVE E AT 24TH ST E**

Edgewood, WA 98371

#### **PROPERTY OVERVIEW**

- + Size: 25,399 SF
- + Rate: \$5,000 per month, NNN
- + Corner lot at lighted intersection
- + All major utilities to site
- + Zoning: Town Center (TC), Pierce County
- + Allowed uses include professional/medical office, daycare, multifamily, hotel
- + High traffic counts on Meridian Ave E

### **AERIAL MAP**