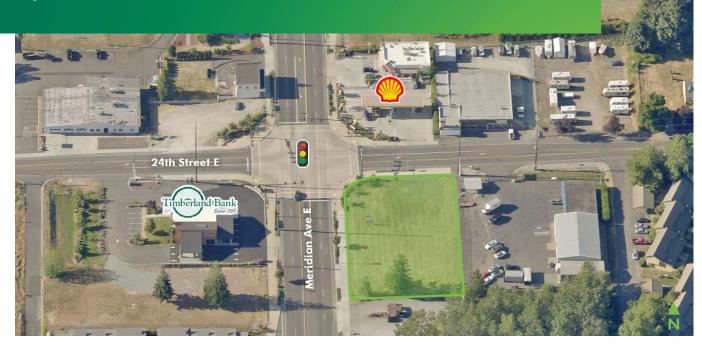

# **MERIDIAN AVE E AT 24TH ST E**

Edgewood, WA 98371

#### **PROPERTY OVERVIEW**

- + Size: 25,399 SF
- + Rate: \$5,000 per month, NNN
- + Corner lot at lighted intersection
- + All major utilities to site
- + Zoning: Town Center (TC), Pierce County
- + Allowed uses include professional/medical office, daycare, multifamily, hotel
- + High traffic counts on Meridian Ave E

### **AERIAL MAP**