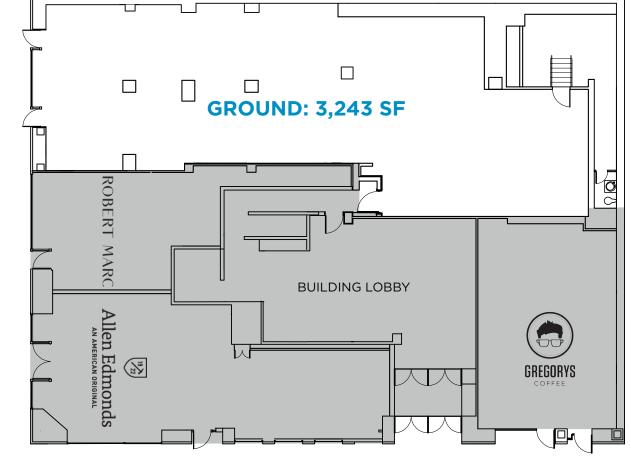

## **THE SPACE**

Ground: **3,243 SF** Ceiling Height: **Over 14 FT** Frontage: **25 FT** Lease Type: **Direct** Available: **Immediate** Asking Rent: **Upon Request** 

For more information, please contact:

### **NOTABLE RETAILERS:**

Allen Edmonds, Robert Marc, Dunhill, IWC, Links of London, Breitling, Tourneau, Forward Medical, Bonobos, Indochino, Peter Millar, TD Bank, Signature Bank, Oliver Peoples, Lacoste