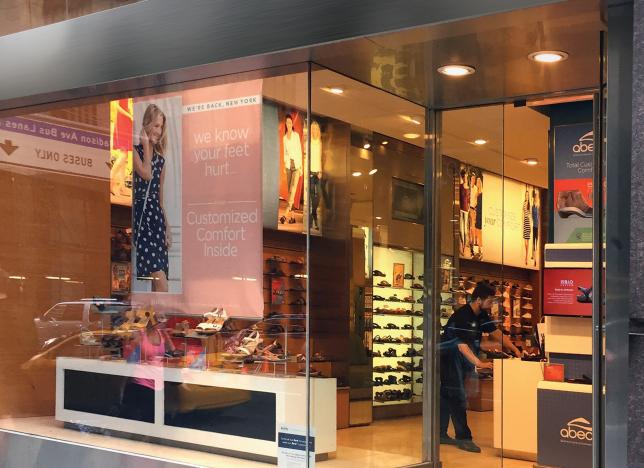

# 551 MADISON

PREMIER MADISON AVENUE FLAGSHIP OPPORTUNITY

- At the base of a 17-story, 150,000 SF Class-A Office Tower
- Glass store front with abundance of natural light
- Over 14 FT ceilings heights
- Can be connected with up to 11,500 SF of lower level space
- Excellent co-tenancy with high pedestrian foot traffic

## **THE SPACE**

Ground: **3,243 SF** Ceiling Height: **Over 14 FT** Frontage: **25 FT** Lease Type: **Direct** Available: **Immediate** Asking Rent: **Upon Request** 

For more information, please contact: