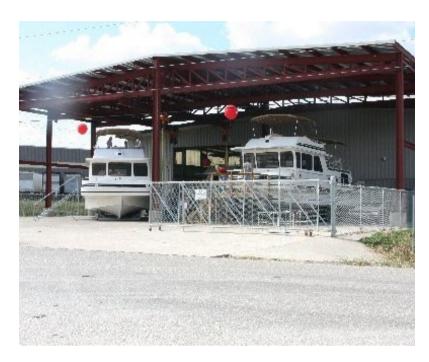

#### ADDITIONAL NOTES

50,000 SF Main Building, 11,760 SF Storage Building, plus Covered Canopy

Former Gibson Boat Manufacturing Plant

### FEATURES

Overhead Crane System with 40,000 lb. lift/loading, 12+ Offices, Paint Booth with Down Draft system, 5 Acres for Expansion, 6 Dock Doors, Dust Collection System, and 30 x 24 entry doors front and back. Close to Rail, Fenced Yard, Sprinklers, Trailer Parking. Clear Ceiling Height of 35 Feet.