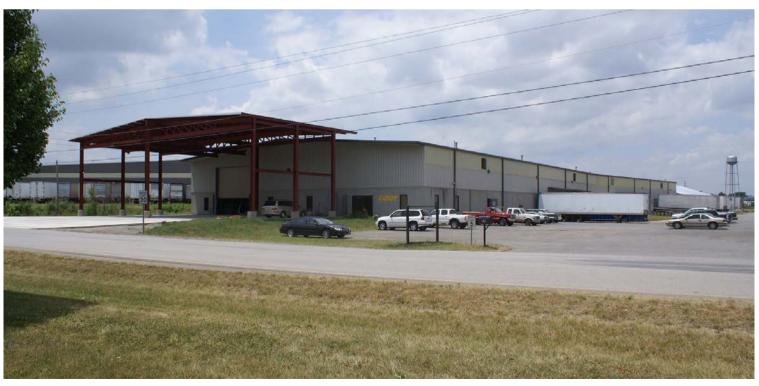

# **STATE OF THE ART!** MANUFACTURING PLANT + LAND FOR SALE/LEASE

| ADDRESS    | 130 Davis Street, Portland, TN 37148         |
|------------|----------------------------------------------|
| SUB-MARKET | Portland                                     |
| USE        | Industrial   Manufacturing Plant             |
| AVAILABLE  | Approx. 70,000 SF Under Roof (see below)     |
| ACREAGE    | 10+ with Room to Expand                      |
| BUILT      | 1998                                         |
| SALE PRICE | \$3,000,000                                  |
| LEASE RATE | \$22,000/mo. NNN (~\$4.27 PSF for 61,760 SF) |
|            |                                              |

#### ADDITIONAL NOTES

50,000 SF Main Building, 11,760 SF Storage Building, plus Covered Canopy

Former Gibson Boat Manufacturing Plant

### FEATURES

Overhead Crane System with 40,000 lb. lift/loading, 12+ Offices, Paint Booth with Down Draft system, 5 Acres for Expansion, 6 Dock Doors, Dust Collection System, and 30 x 24 entry doors front and back. Close to Rail, Fenced Yard, Sprinklers, Trailer Parking. Clear Ceiling Height of 35 Feet.