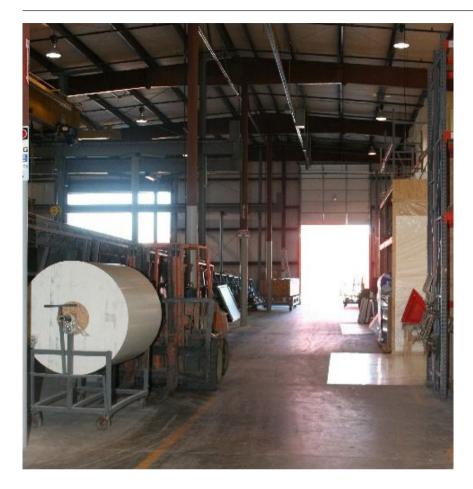

### FEATURES

Overhead Crane System with 40,000 lb. lift/loading, 12+ Offices, Paint Booth with Down Draft system, 5 Acres for Expansion, 6 Dock Doors, Dust Collection System, and 30 x 24 entry doors front and back. Close to Rail, Fenced Yard, Sprinklers, Trailer Parking. Clear Ceiling Height of 35 Feet.