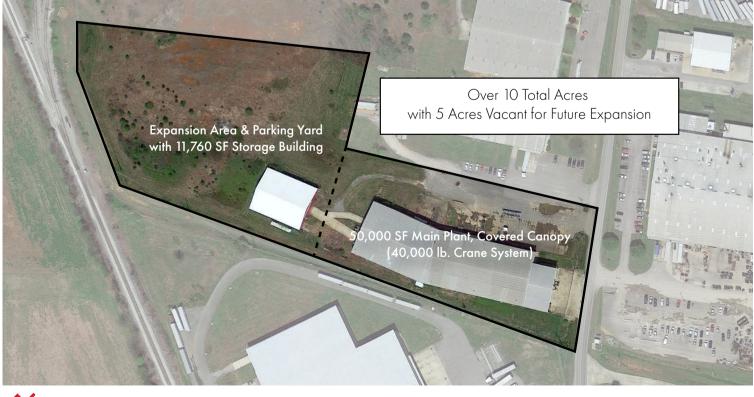

# **STATE OF THE ART!** MANUFACTURING PLANT + LAND FOR SALE/LEASE

| ADDRESS    | 130 Davis Street, Portland, TN 37148         |
|------------|----------------------------------------------|
| SUB-MARKET | Portland                                     |
| USE        | Industrial   Manufacturing Plant             |
| AVAILABLE  | Approx. 70,000 SF Under Roof (see below)     |
| ACREAGE    | 10+ with Room to Expand                      |
| BUILT      | 1998                                         |
| SALE PRICE | \$3,000,000                                  |
| LEASE RATE | \$22,000/mo. NNN (~\$4.27 PSF for 61,760 SF) |
|            |                                              |

#### ADDITIONAL NOTES

50,000 SF Main Building, 11,760 SF Storage Building, plus Covered Canopy

Former Gibson Boat Manufacturing Plant

### FEATURES

Overhead Crane System with 40,000 lb. lift/loading, 12+ Offices, Paint Booth with Down Draft system, 5 Acres for Expansion, 6 Dock Doors, Dust Collection System, and 30 x 24 entry doors front and back. Close to Rail, Fenced Yard, Sprinklers, Trailer Parking. Clear Ceiling Height of 35 Feet.