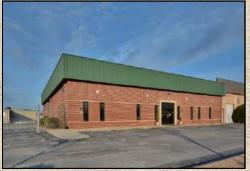

## 105 Von Braun Drive

#### Huntsville | AL | 35806

Exceptionally Constructed Complex located in the Spacegate Industrial Park. Zoned Light Industrial. Of the approximate 10,000 sqft, 6,500+/- is for office and 3,500+/- is for the shop. Receptionist area, 2 conference rooms, estimating room, accounting office plus 12+ additional offices. First class interior with hardwood floors, carpet and tile in wet areas. Granite counters, built in cabinetry, kitchen and 3 restrooms. Open fenced storage and slab for additional building and parking. Paved front parking and more in back. Fully fenced. Security system and drive in doors. Short distance between two thoroughfares, Hwy 255/Research Blvd and Hwy 53/ Jordan Lane.