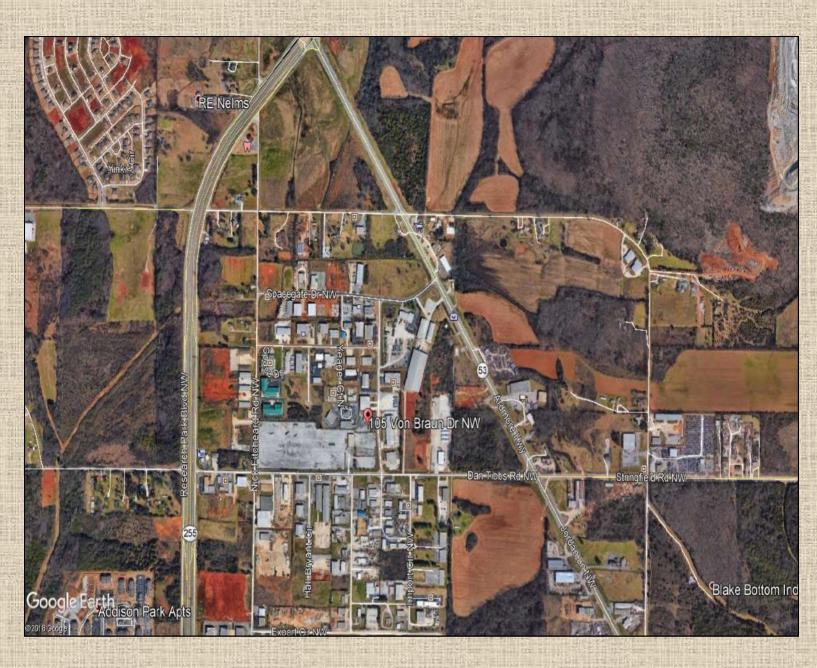

## 105 Von Braun Drive

#### Huntsville | AL | 35806

Exceptionally Constructed Complex located in the Spacegate Industrial Park. Zoned Light Industrial. Of the approximate 10,000 sqft, 6,500+/- is for office and 3,500+/- is for the shop. Receptionist area, 2 conference rooms, estimating room, accounting office plus 12+ additional offices. First class interior with hardwood floors, carpet and tile in wet areas. Granite counters, built in cabinetry, kitchen and 3 restrooms. Open fenced storage and slab for additional building and parking. Paved front parking and more in back. Fully fenced. Security system and drive in doors. Short distance between two thoroughfares, Hwy 255/Research Blvd and Hwy 53/ Jordan Lane.