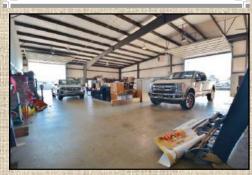

#### Huntsville | AL | 35806

Exceptionally Constructed Complex located in the Spacegate Industrial Park. Zoned Light Industrial. Of the approximate 10,000 sqft, 6,500+/- is for office and 3,500+/- is for the shop. Receptionist area, 2 conference rooms, estimating room, accounting office plus 12+ additional offices. First class interior with hardwood floors, carpet and tile in wet areas. Granite counters, built in cabinetry, kitchen and 3 restrooms. Open fenced storage and slab for additional building and parking. Paved front parking and more in back. Fully fenced. Security system and drive in doors. Short distance between two thoroughfares, Hwy 255/Research Blvd and Hwy 53/ Jordan Lane.