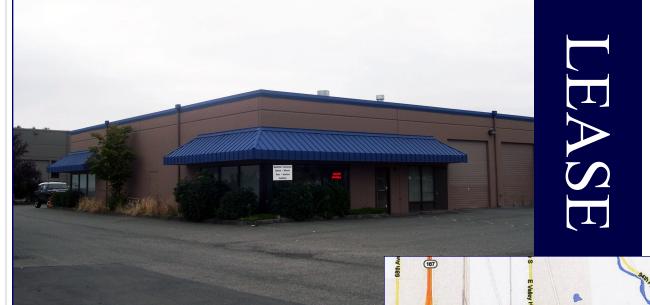

## B Street Industrial Auburn, WA

For Lease  $\sim 2,000$  SF & Up

Several Options to Divide Office/Warehouse

M-1 (Light Industrial) Zoning

## Great Location with Easy Access to Hwy 167

B Street Building 4302 B Street NW Auburn, WA 98001

For More Information, Please Contact ::

Eric Turbak 253.293.7001 Office eric@turbak.com

## FOR LEASE:

- 7,500 SF with 2,200 SF of Office
- \$0.45/Shell, \$0.75/Office, \$0.18 NNN
- 18 Foot Clear Height and Grade Level Doors
- Several Office/Warehouse Options:

Suite 101: 2,000 SF with 650 SF Office Suite 102: 2,000 SF with 650 SF Office Suite 101/102: 4,000 SF with 1,300 SF Office Suite 103: 3,500 SF with 900 SF Office