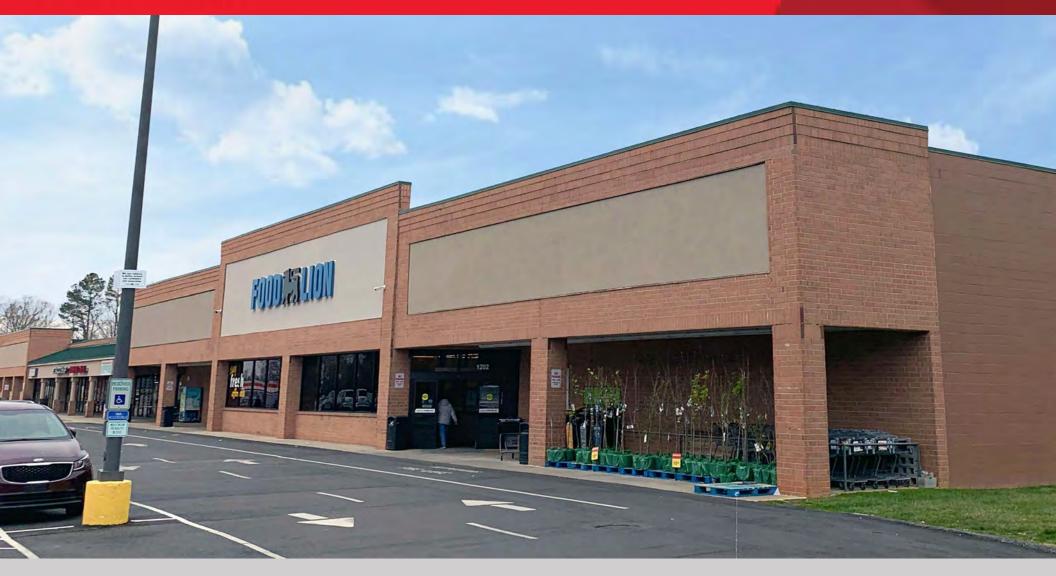

## **Property Features**

- 45,400 SF neighborhood center
- Anchored by 29,000 SF Food Lion
- New roof
- · Recently renovated
- New parking lot featuring abundant parking
- Conveniently located to serve residents of Warren County and visitors to Kerr Lake and Lake Gaston
- Join Carini's Italian Restaurant and Chen's Kitchen
- Outparcels include Burger King, and BP gas and convenience store
- \$12 PSF, NNN