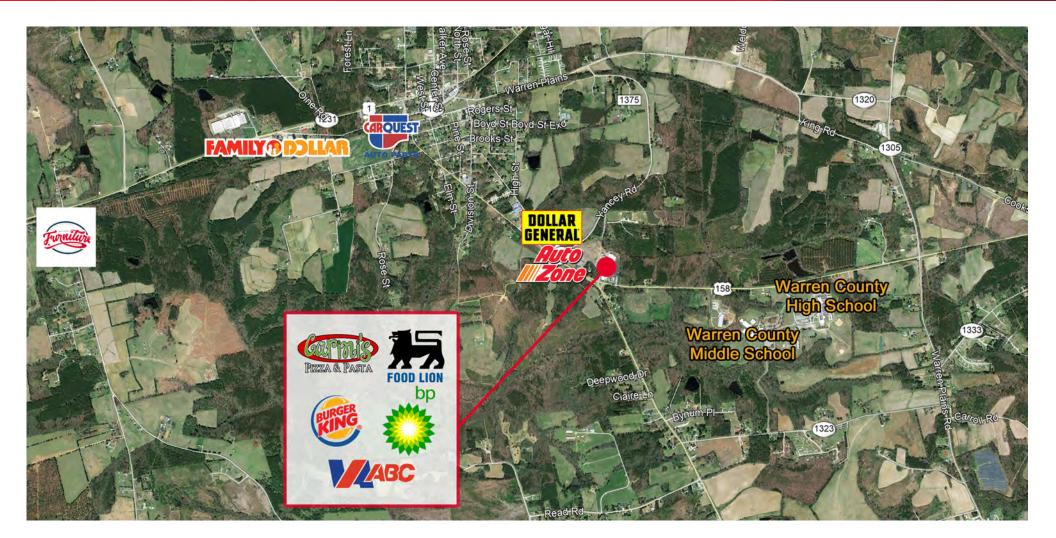

## **Property Features**

- 45,400 SF neighborhood center
- Anchored by 29,000 SF Food Lion
- New roof
- · Recently renovated
- New parking lot featuring abundant parking
- Conveniently located to serve residents of Warren County and visitors to Kerr Lake and Lake Gaston
- Join Carini's Italian Restaurant and Chen's Kitchen
- Outparcels include Burger King, and BP gas and convenience store
- \$12 PSF, NNN

| Demographics       |          |          |          |
|--------------------|----------|----------|----------|
|                    | 5 Mile   | 10 Miles | 15 Miles |
| Population         | 7,670    | 18,460   | 50,371   |
| No. of Households  | 3,178    | 7,340    | 20,004   |
| Avg. HH Income     | \$80,419 | \$97,883 | \$96,560 |
| Daytime Population | 8,329    | 15,338   | 43,668   |