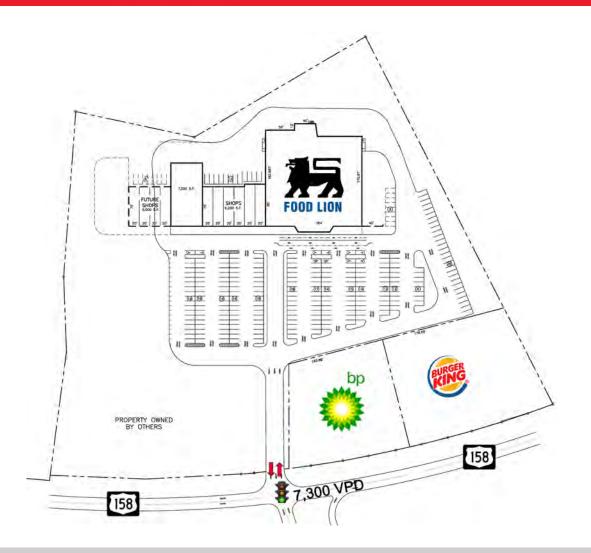

## **Property Features**

- 45,400 SF neighborhood center
- Anchored by 29,000 SF Food Lion
- New roof
- · Recently renovated
- New parking lot featuring abundant parking
- Conveniently located to serve residents of Warren County and visitors to Kerr Lake and Lake Gaston
- Join Carini's Italian Restaurant and Chen's Kitchen
- Outparcels include Burger King, and BP gas and convenience store
- \$12 PSF, NNN