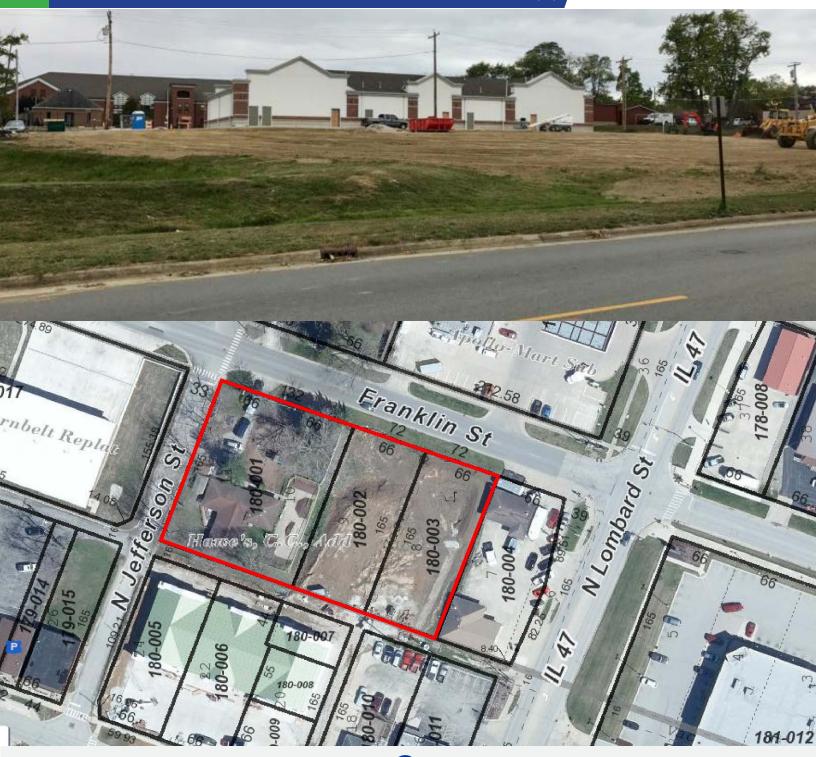

### **Property Information**

**AVAILABLE LAND** 

1.06 AC or 46,173.60 SF

**TAX PIN** 

15-13-15-180-001, 002, 003

**PRICE** 

\$1.08 / SF or \$50,000 / Year

**ZONING** 

PROPERTY DESCRIPTION

Subject property is a 1.06 AC lot that sits closest to the SW corner of the major lighted intersection of Franklin and Lombard St. (RT. 47) in Mahomet, IL. The lot, which is located just off the I-74 Interchange, is available as a land lease or as a build-to-suit development. All utilities are available at this location including high speed fiber optic internet. This well positioned lot will benefit from its very close proximity to Downtown Mahomet as well as being located in Mahomet's main retail corridor with retailers that include Domino's, Arby's and Walgreen's along with Mahomet's lone grocery store.