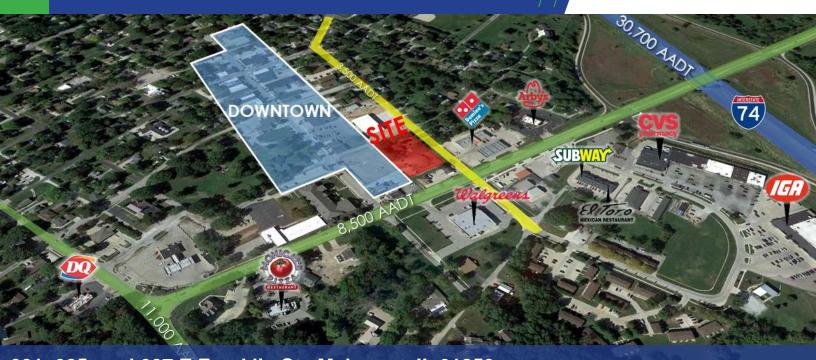

PROPERTY DESCRIPTION

Subject property is a 1.06 AC lot that sits closest to the SW corner of the major lighted intersection of Franklin and Lombard St. (RT. 47) in Mahomet, IL. The lot, which is located just off the I-74 Interchange, is available as a land lease or as a build-to-suit development. All utilities are available at this location including high speed fiber optic internet. This well positioned lot will benefit from its very close proximity to Downtown Mahomet as well as being located in Mahomet's main retail corridor with retailers that include Domino's, Arby's and Walgreen's along with Mahomet's lone grocery store.