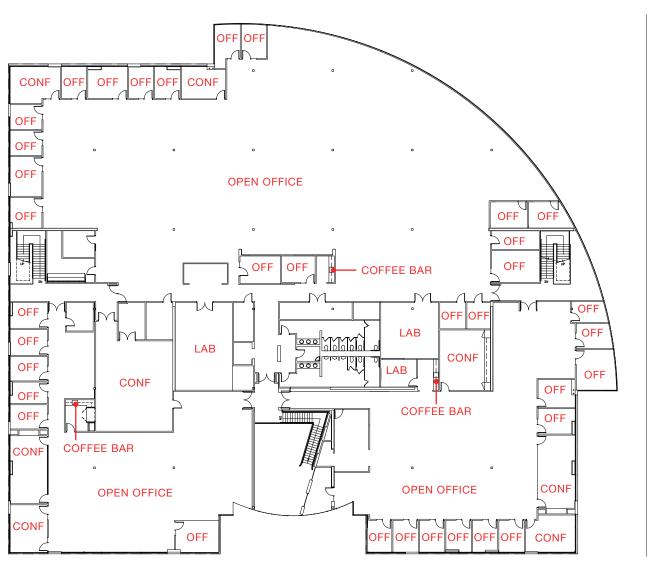

#### **SECOND FLOOR**

#### ±76,690 SF AS-BUILT PLAN

- Open Office Area
- 6 Conference Rooms
- 33 Offices

N. FIRST STREET

MINUTE WALK TO TASMAN LIGHT RAIL **20** MINUTES ON LIGHT RAIL TO BART