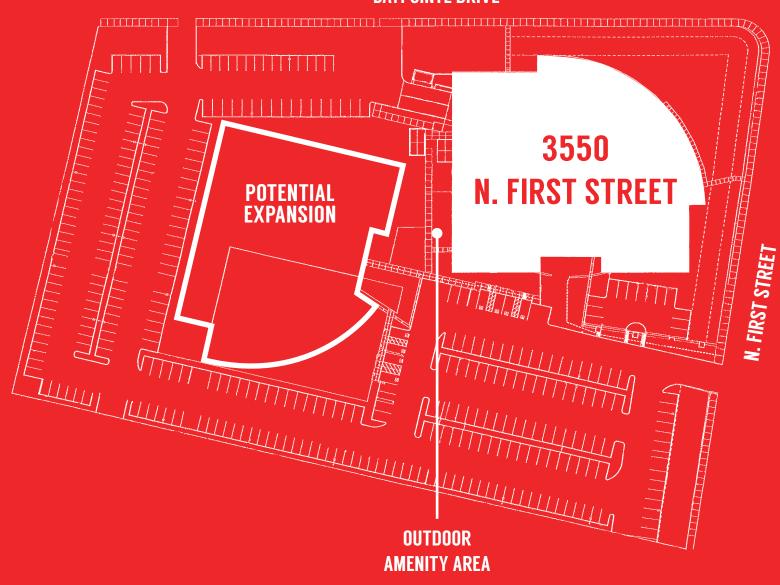

#### 3550 N. FIRST STREET

#### ±76,690 SF with Expansion Potential

- Two-Story Building with a Dramatic Two-Story Lobby
- Expansion Available on Adjacent Land
- 2000 Amps @ 480/277 3 Phase
- ±4.6/1,000 Parking
- Ground Floor Clear Height
  - ±13'4" Slab to Truss
  - ±16'6" Slab to Deck
- Dock & Grade Level Loading
- AT&T Fiber
- Dual EV Charging Station
- 300 kw Back Up Generator
- Less than One Mile to @First Retail
- Across the Street from Tasman Light Rail Station

<sup>\*</sup>Subject to City Approvals

#### **BAYPOINTE DRIVE**