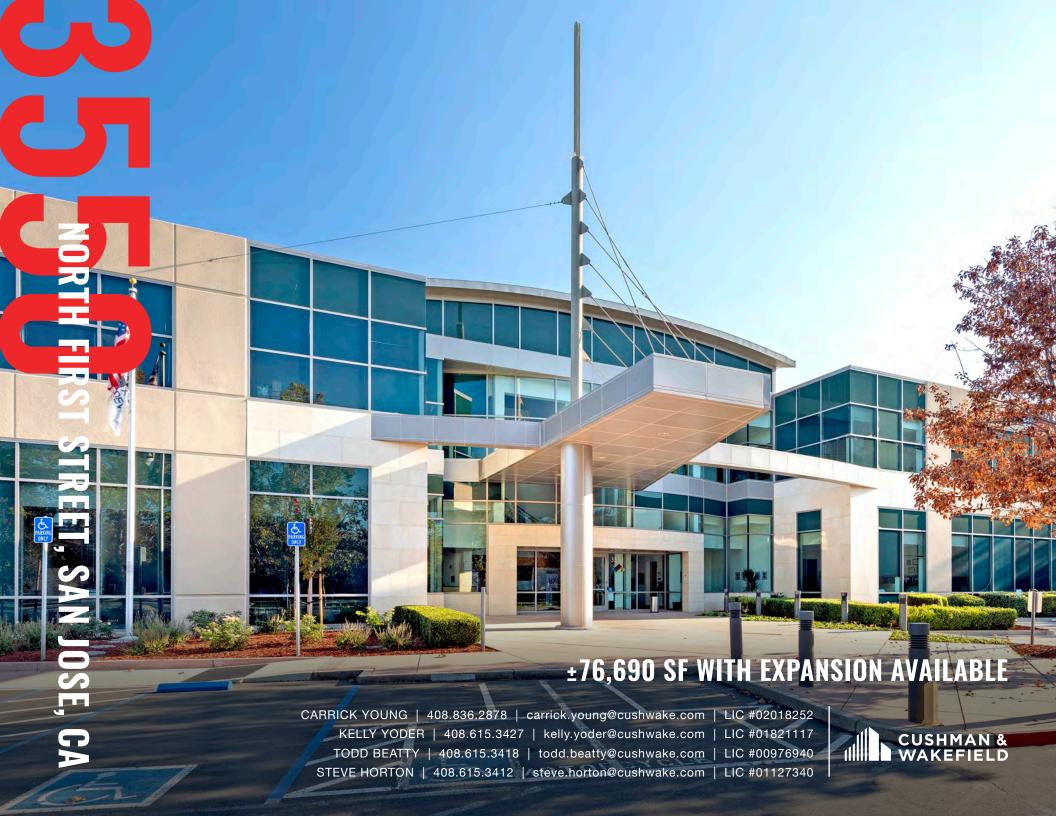

#### 3550 N. FIRST STREET

#### ±76,690 SF with Expansion Potential

- Two-Story Building with a Dramatic Two-Story Lobby
- Expansion Available on Adjacent Land
- 2000 Amps @ 480/277 3 Phase
- ±4.6/1,000 Parking
- Ground Floor Clear Height
  - ±13'4" Slab to Truss
  - ±16'6" Slab to Deck
- Dock & Grade Level Loading
- AT&T Fiber
- Dual EV Charging Station
- 300 kw Back Up Generator
- Less than One Mile to @First Retail
- Across the Street from Tasman Light Rail Station

### 3550 NORTH FIRST STREET ±76,690 SF WITH EXPANSION AVAILABLE

CARRICK YOUNG | 408.836.2878 | carrick.young@cushwake.com | LIC #02018252 | KELLY YODER | 408.615.3427 | kelly.yoder@cushwake.com | LIC #01821117 | TODD BEATTY | 408.615.3418 | todd.beatty@cushwake.com | LIC #00976940 | STEVE HORTON | 408.615.3412 | steve.horton@cushwake.com | LIC #01127340