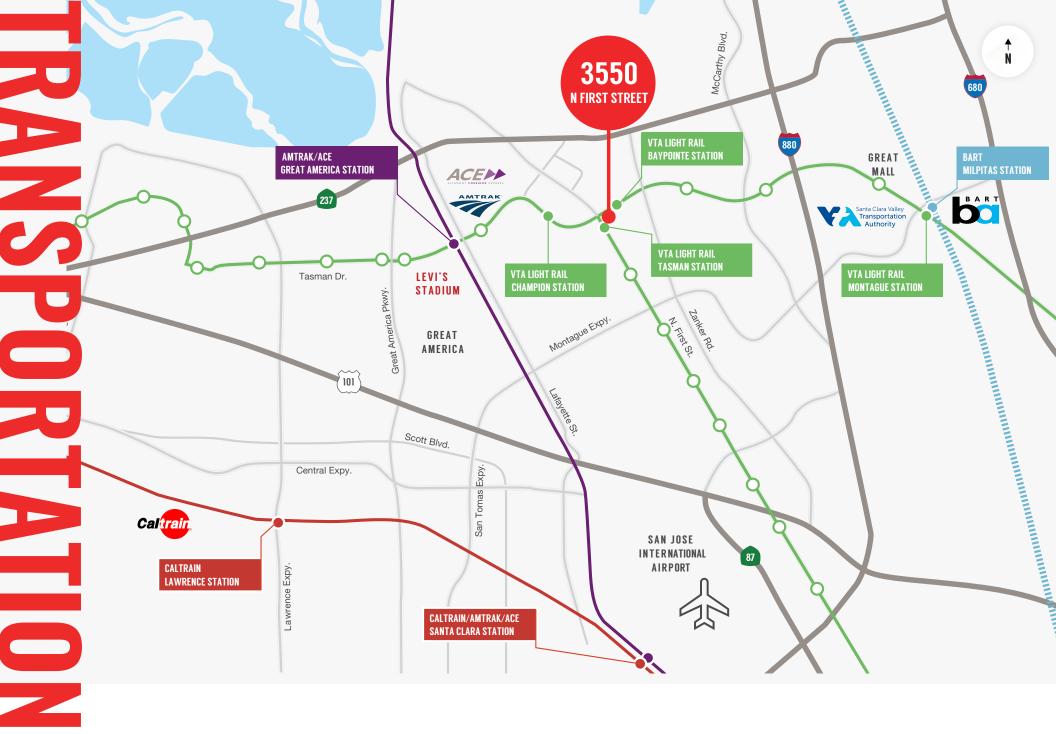

#### ±76,690 SF AS-BUILT PLAN

- Open Office Area
- 6 Conference Rooms
- 33 Offices

N. FIRST STREET

MINUTE WALK TO TASMAN LIGHT RAIL **20** MINUTES ON LIGHT RAIL TO BART