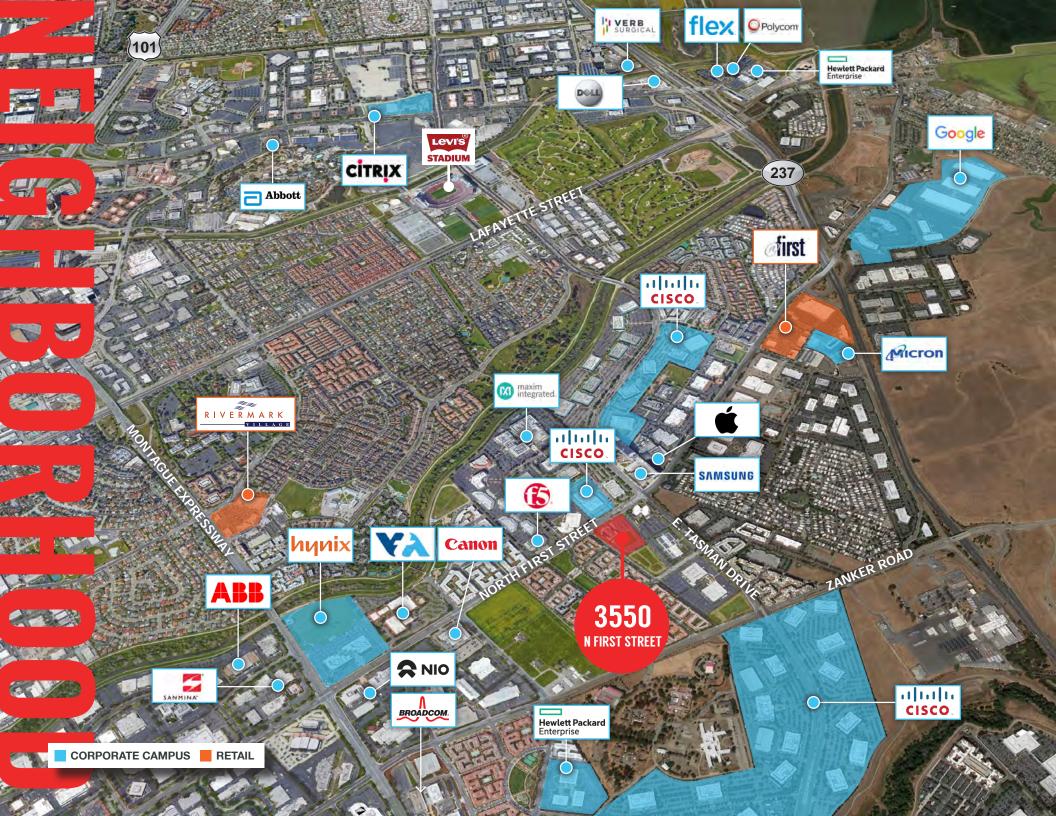

#### 3550 N. FIRST STREET

#### ±76,690 SF with Expansion Potential

- Two-Story Building with a Dramatic Two-Story Lobby
- Expansion Available on Adjacent Land
- 2000 Amps @ 480/277 3 Phase
- ±4.6/1,000 Parking
- Ground Floor Clear Height
  - ±13'4" Slab to Truss
  - ±16'6" Slab to Deck
- Dock & Grade Level Loading
- AT&T Fiber
- Dual EV Charging Station
- 300 kw Back Up Generator
- Less than One Mile to @First Retail
- Across the Street from Tasman Light Rail Station