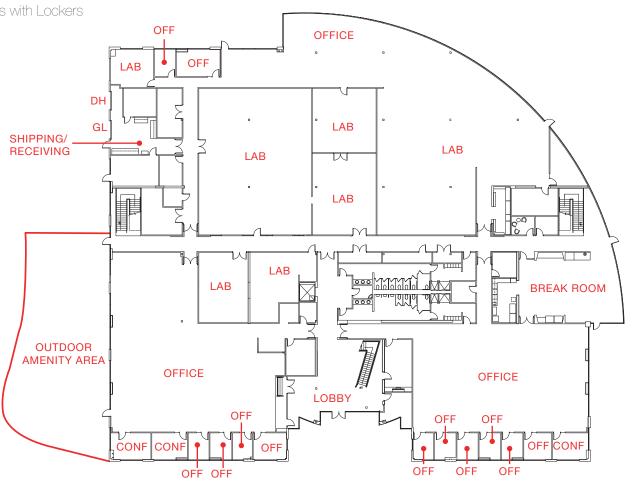

#### FIRST FLOOR

#### ±76,690 SF AS-BUILT

- Open Office Areas
- 3 Conference Rooms
- 12 Offices
- 1 Dock Loading Door
- 1 Grade Level Door
- Break Room
- Showers with Lockers