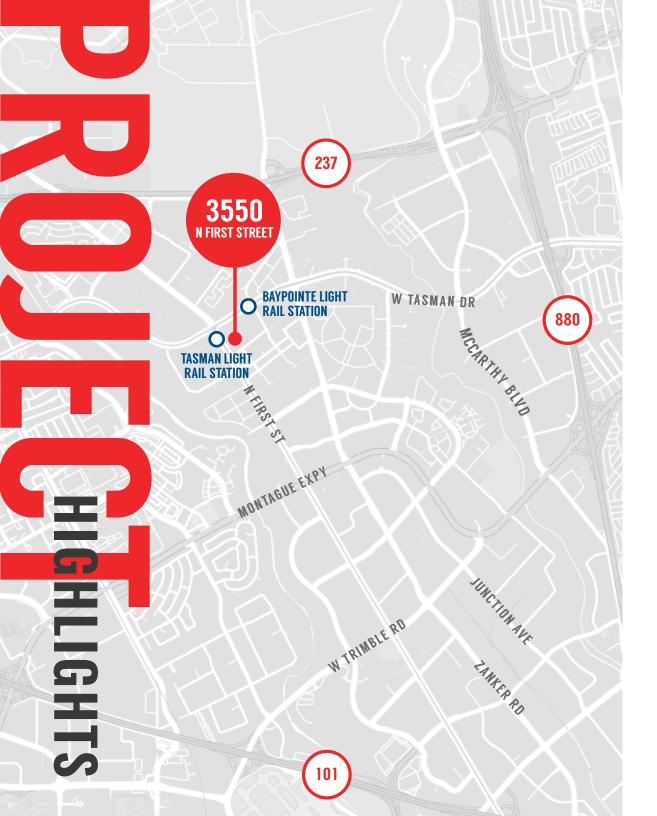

## MATA

#### **BAYPOINTE DRIVE**

#### ±76,690 SF AS-BUILT PLAN

- Open Office Area
- 6 Conference Rooms
- 33 Offices

N. FIRST STREET

MINUTE WALK TO TASMAN LIGHT RAIL **20** MINUTES ON LIGHT RAIL TO BART