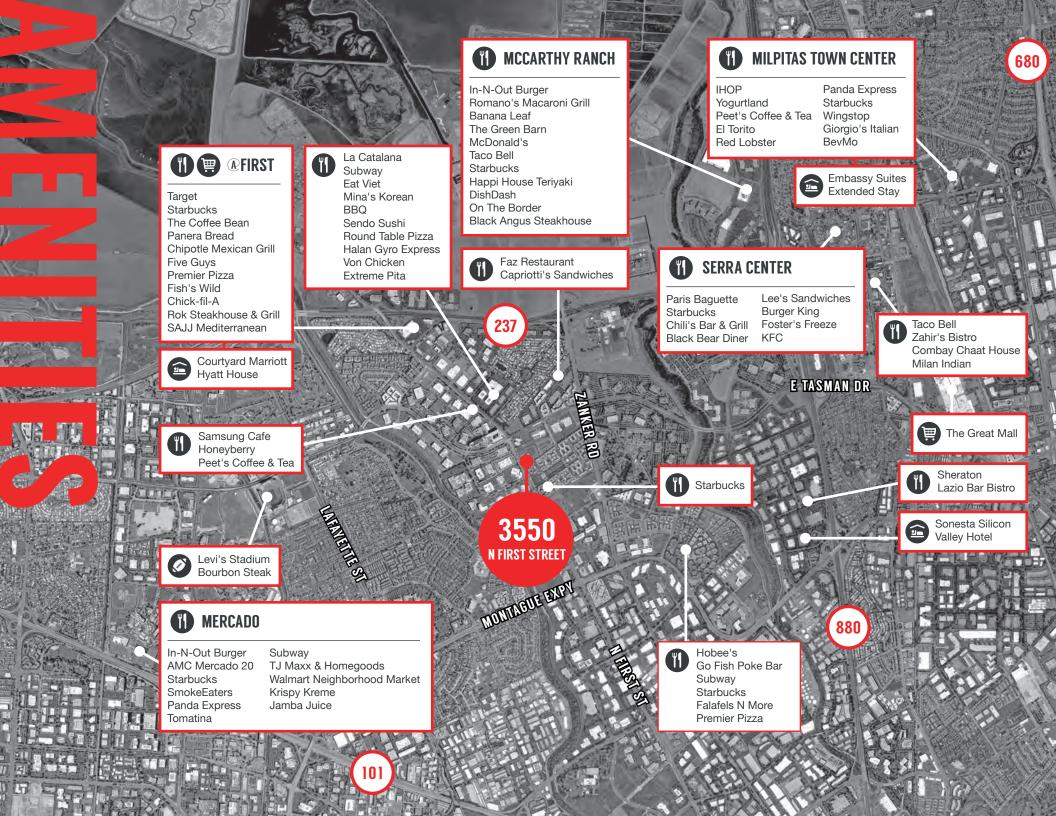

#### ±76,690 SF AS-BUILT PLAN

- Open Office Area
- 6 Conference Rooms
- 33 Offices

N. FIRST STREET

MINUTE WALK TO TASMAN LIGHT RAIL **20** MINUTES ON LIGHT RAIL TO BART