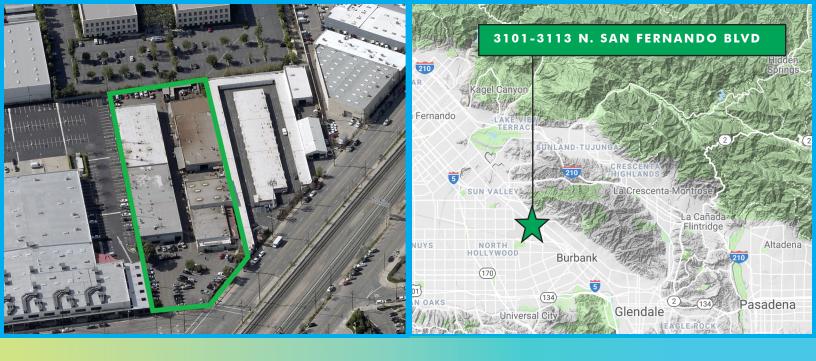

## FOR SALE

3101-3113 N. SAN FERNANDO BLVD BURBANK, CA 91504

- + EXCELLENT STREET FRONTAGE / 5 FREEWAY ACCESS
- + GREAT FOR ENTERTAINMENT TYPES, MFG, OR DISTRIBUTION

3131

- + HEAVY POWER- APPROX. 2800 AMPS
- + EXCELLENT PARKING AND YARD AREA
- + DOCK HIGH AND GROUND LEVEL LOADING

| POWER:                | A:2800, V:480/480, P:3, W:4 |
|-----------------------|-----------------------------|
| PARKING SPACES/RATIO: | 128 / 2.3:1                 |
| YARD:                 | Yes - Fenced                |
| RESTROOMS:            | 8                           |
| PROP LOT SIZE:        | 107,458 SF / 2.47 AC        |
| ZONING:               | M2                          |
| APN#:                 | 2466-007-004                |
| POSSESSION:           | Close of Escrow             |
| TO SHOW:              | Call Agent                  |