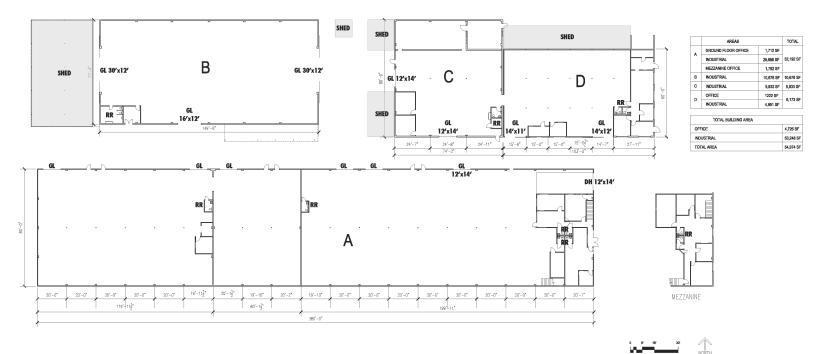

## PROPERTY INFO

| PRICE/SF:           | \$258.00         |
|---------------------|------------------|
| SALE PRICE:         | \$14,183,292     |
| AVAILABLE SF:       | 54,974           |
| OFFICE SF/#:        | 3,504 / 9        |
| PROPERTY TYPE:      | Industrial       |
| GROUND LEVEL DOORS: | (11) / 12' x 14' |
| TRUCK HIGH/DIM:     | (1) / 12' x 14'  |
| SPRINKLERED:        | Some Portions    |
| CLEAR HEIGHT:       | 14' - 18'        |
|                     |                  |

| POWER:                | A:2800, V:480/480, P:3, W:4 |
|-----------------------|-----------------------------|
| PARKING SPACES/RATIO: | 128 / 2.3:1                 |
| YARD:                 | Yes - Fenced                |
| RESTROOMS:            | 8                           |
| PROP LOT SIZE:        | 107,458 SF / 2.47 AC        |
| ZONING:               | M2                          |
| APN#:                 | 2466-007-004                |
| POSSESSION:           | Close of Escrow             |
| TO SHOW:              | Call Agent                  |