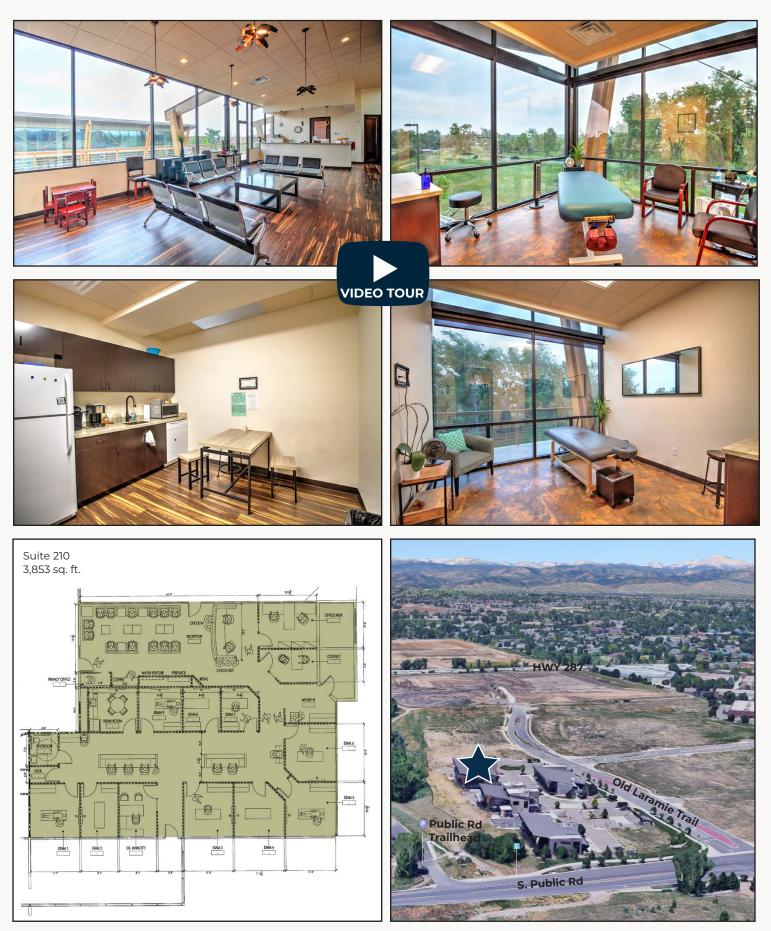

## Super High-End Medical / Professional Office

| Available Space      | 3,853 sq. ft.            |
|----------------------|--------------------------|
| Lease Rate / sq. ft. | \$24.00 NNN              |
| Expenses / sq. ft.   | \$13.00*                 |
|                      | *Not Including Utilities |

- Absolutely Beautiful Professional or Medical Office with Multiple Private
  Offices and/or Treatment Rooms, Reception and Waiting Areas
- Floor to Ceiling South Facing Windows, Decks and Patios Overlooking Creek, Trail and Open Space
- Gas Fireplaces and Outdoor Fire Pit, Water Features, Up-Scale Kitchen and ADA Restrooms
- Excellent Space for Medical or Professional Office Users with Private and Open Work Spaces
- Outstanding Location Near Good Samaritan Medical Center, Avista
  Adventist Hospital, St. Anthony North Health Campus, Children's Hospital
  Colorado North Campus, and Longmont United
- Easy Access to Major Commuter Arteries: Us 36, I-25, HWY 287, E-470
- Available September 1, 2021