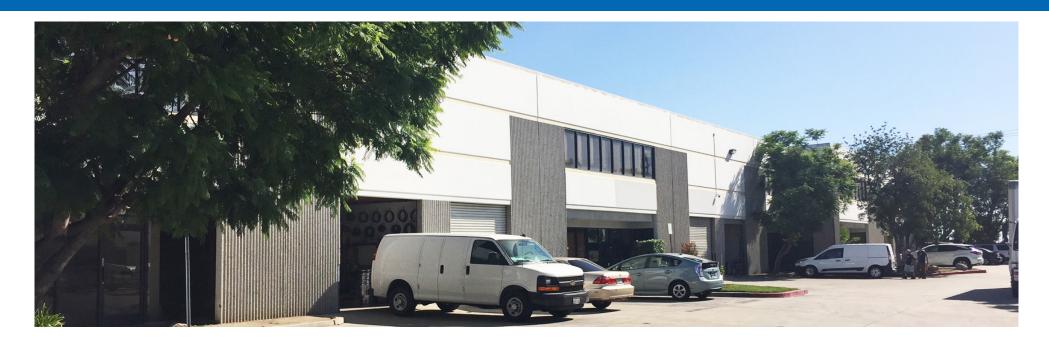

### **Highlights**

- Located 1/2 Block N of Arroyo St and 2 Blocks E of Glenoaks
- Situated in Clean, Quiet Industrial Park
- Newer Construction Concrete Tilt-Up w 18' Clear Height
- 3 Phase 480 Volt Power
- Close to the 5, 405, 118 and 210 Freeways
- 3-5 Year Lease w/COLA's

# **Property Details**

**Suite D:** +/-3,850 SF

**Rate:** \$1.25/SF + \$0.05/SF CAMS

**Zoning:** M2-R1

These materials are based on information and content provided by others, which we believe are accurate. No guarantee, warranty or representation is made by Commercial Asset Group, Inc. or its personnel. All interested parties must independently verify accuracy and completeness. As well, any projections, assumptions, opinion, or estimates are used for example only and do not represent the current or future performance of the identified property. Your tax, financial, legal and toxic substance advisors should conduct a careful investigation of the property and its suitability for your needs, including land use limitations. The property is subject to prior lease, sale, change in price, or withdrawal from the market without notice.