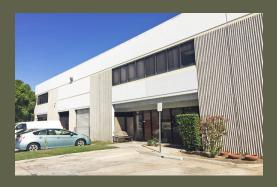

### INDUSTRIAL SPACES FOR LEASE

511 5TH STREET, UNITS C AND D, SAN FERNANDO, CA 91340

### **Highlights**

- Located 1/2 Block N of Arroyo St and 2 Blocks E of Glenoaks
- Situated in Clean, Quiet Industrial Park
- Newer Construction Concrete Tilt-Up w 18' Clear Height
- 3 Phase 480 Volt Power
- Close to the 5, 405, 118 and 210 Freeways
- 3-5 Year Lease w/COLA's