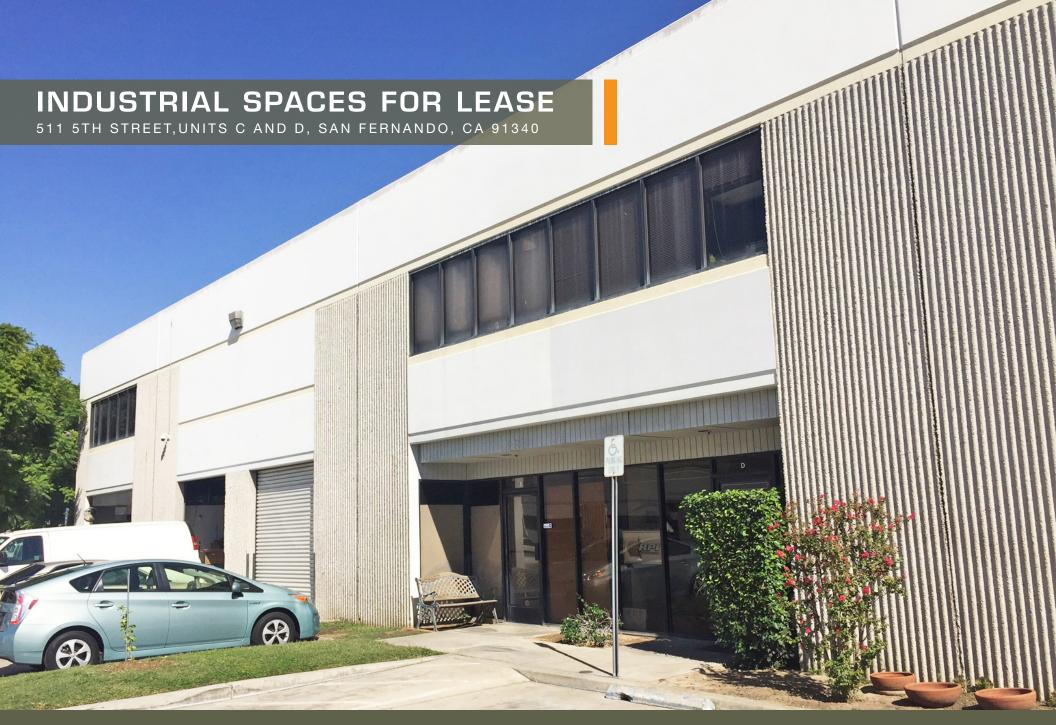

### INDUSTRIAL SPACES FOR LEASE

511 5TH STREET, UNITS C AND D, SAN FERNANDO, CA 91340

### **Highlights**

- Located 1/2 Block N of Arroyo St and 2 Blocks E of Glenoaks
- Situated in Clean, Quiet Industrial Park
- Newer Construction Concrete Tilt-Up w 18' Clear Height
- 3 Phase 480 Volt Power
- Close to the 5, 405, 118 and 210 Freeways
- 3-5 Year Lease w/COLA's