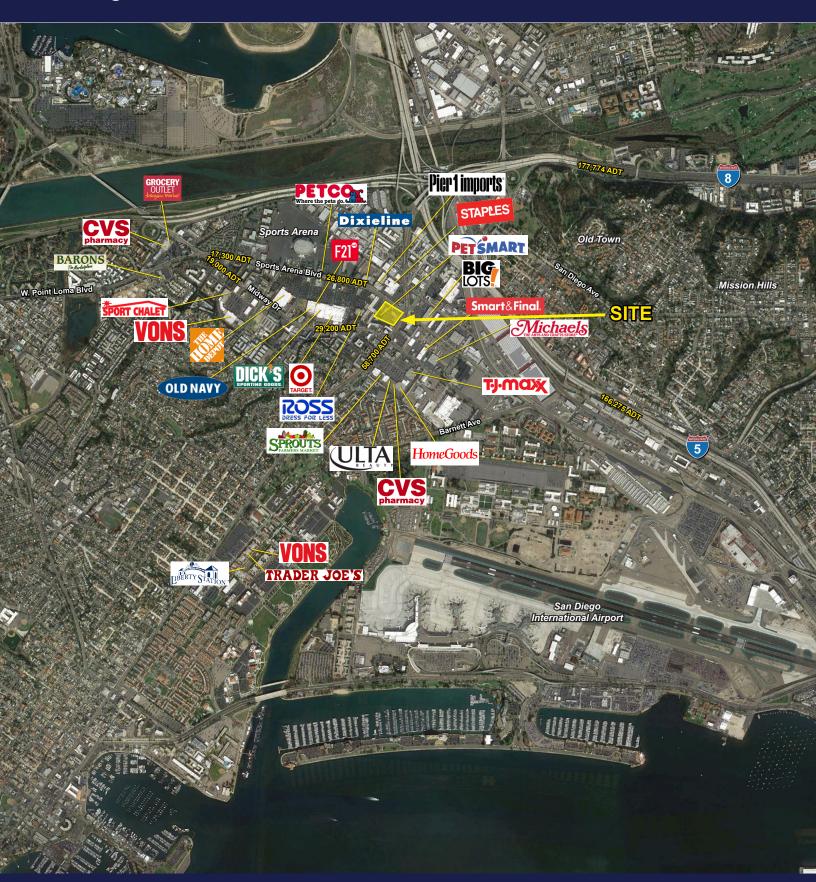

#### SITE PLAN

#### **FEATURES**

- Located in the heart of the Sports Arena area, at one of the busiest intersections in San Diego County
- Anchored by PetSmart, Jennifer Convertibles, Mattress Discounters, Chipotle and Starbucks
- Close Proximity to TJMaxx, Ross, The Home Depot, Ralphs and Target
- Population exceeding 403,000 people in a 5-Mile radius
- Average Household Income over \$100,000 in 1 and 3-Mile radius
- Minutes away from San Diego International Airport
- Close proximity to Interstate 8 freeway with 177,774 cars per day
- Great visibility from Sports Arena Blvd. and Rosecrans St. with over 92,000 cars per day combined