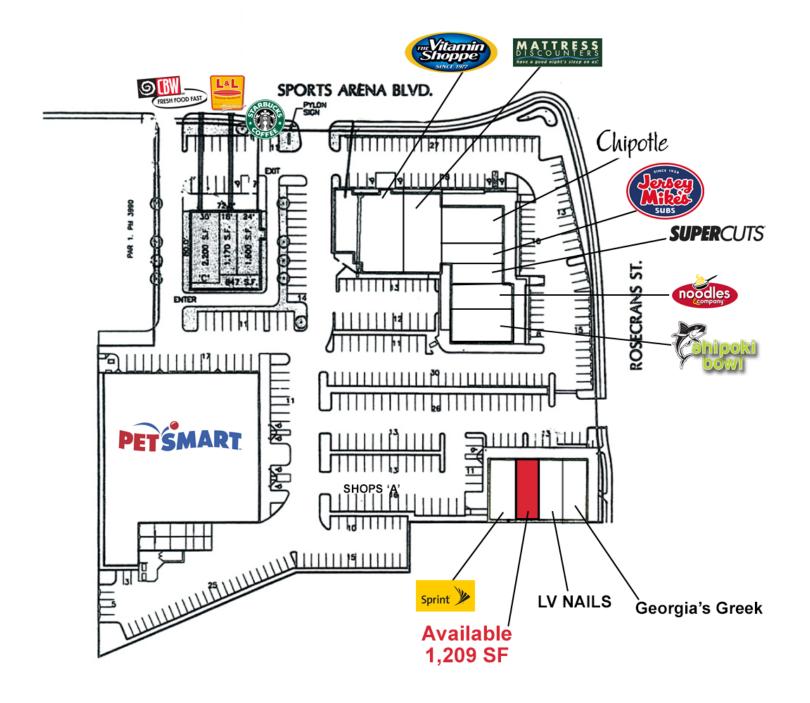

s, The Home Depot, Ralphs and Target
- Population exceeding 403,000 people in a 5-Mile radius
- Average Household Income over \$100,000 in 1 and 3-Mile radius
- Minutes away from San Diego International Airport
- Close proximity to Interstate 8 freeway with 177,774 cars per day
- Great visibility from Sports Arena Blvd. and Rosecrans St. with over 92,000 cars per day combined

### RETAIL INSITE

**MATT MOSER** 

Lic.# 01772051 858.523.2096

mmoser@retailinsite.net

RON PEPPER

Lic.# 00865929 858.523.2085 rpepper@retailinsite.net

12264 EL CAMINO REAL STE. 202 SAN DIEGO, CA 92130 | LIC # 01206760 | T: 858 523 2090 | RETAILINSITE.NET

# FOR LEASE

Sports Arena Blvd & Rosecrans St. San Diego, California



## FOR LEASE

Sports Arena Blvd & Rosecrans St. San Diego, California

#### SITE PLAN





#### **MATT MOSER**

Lic.# 01772051 858.523.2096

mmoser@retailinsite.net

#### **RON PEPPER**

Lic.# 00865929 858.523.2085 rpepper@retailinsite.net

12264 EL CAMINO REAL STE. 202 SAN DIEGO, CA 92130 | LIC # 01206760 | T: 858 523 2090 | RETAILINSITE.NET

# **EXPANDED DEMOGRAPHIC PROFILE**

Estimated 2016 · Calculated Using Proportional Block Groups

### Sports Arena Blvd. & Rosecrans St. | San Diego, CA

| TTTT POPULATION                     | 1 MILE      | 3 MILES      | 5 MILES       |
|-------------------------------------|-------------|--------------|---------------|
| Estimated Population                | 12,857      | 124,613      | 371,630       |
| Forecasted Population (2021)        | 14,260      | 142,436      | 436,295       |
| HOUSEHOLDS                          |