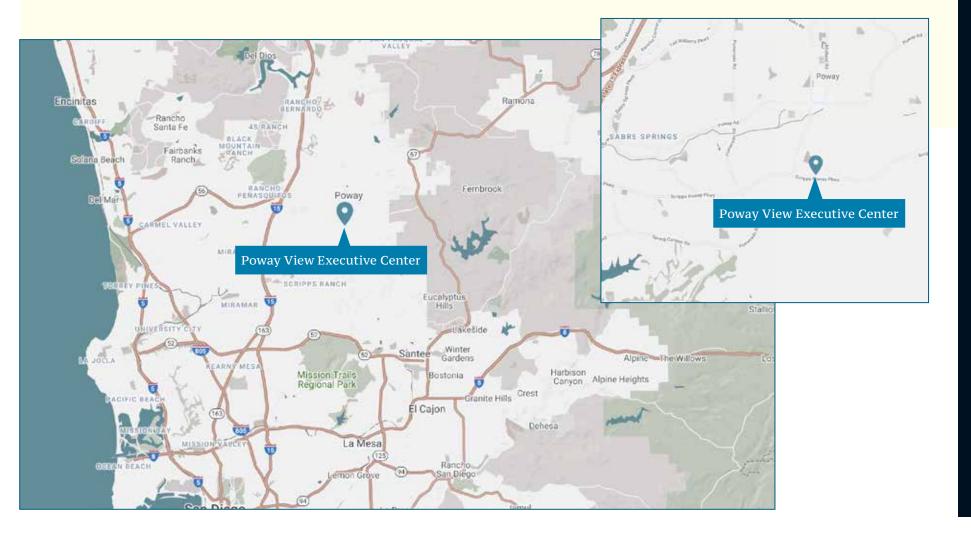

#### Access

Great location with convenient access to I-15 via Scripps Poway Parkway, Poway Road and Community Road/Camino Del Norte and to Highway 67 via Scripps Poway Parkway and Poway Road

#### **Location Features**

- Prominent location in the heart of South Poway Business park on the corner of Danielson St and First American Way
- Convenient access to I-15, 67 and 56 at both Scripps Poway Parkway and Poway Road/Rancho Penasquitos
- Boulevard and alternative access to I-15 at Camino Del Norte
- Close proximity to retail services, financial institutions, and recreational amentities on both Poway Road and Scripps Poway Parkway
- Communities of Scripps Ranch, Poway and Greater Rancho Bernardo

### Corporate Neighbors and Amenity Map