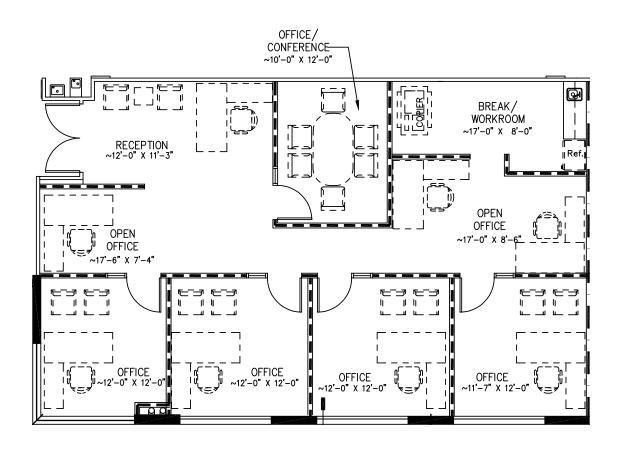

access to I-15 via Scripps Poway Parkway, Poway Road and Community Road/Camino Del Norte and to Highway 67 via Scripps Poway Parkway and Poway Road

#### Rental Rate

 Rental Rate - \$1.95/SF/Month + separately metered electricity, includes janitorial services

#### **Location Features**

- Prominent location in the heart of South Poway Business park on the corner of Danielson St and First American Way
- Convenient access to I-15, 67 and 56 at both Scripps Poway Parkway and Poway Road/Rancho Penasquitos
- Boulevard and alternative access to I-15 at Camino Del Norte
- Close proximity to retail services, financial institutions, and recreational amentities on both Poway Road and Scripps Poway Parkway
- Communities of Scripps Ranch, Poway and Greater Rancho Bernardo



# Suite 100 – 1,568 SF



Suite 200 – 1,601 SF



#### Suite 210 – 799 SF



Suite 250 – 1,589 SF



### Corporate Neighbors and Amenity Map



# Poway View Executive Center

12975 BROOKPRINTER PLACE, POWAY, CA 92064



#### **CHRIS WILLIAMS**

First Vice President Lic. 01791013 +1 858 761 7376 chris.williams1@cbre.com © 2020 CBRE, Inc. All rights reserved. This information has been obtained from sources believed reliable, but has not been verified for accuracy or completeness. You should conduct a careful, independent investigation of the property and verify all information. Any reliance on this information is solely at your own risk. CBRE and the CBRE logo are service marks of CBRE, Inc. All other marks displayed on this document are the property of their respective owners, and the use of such logos does not im