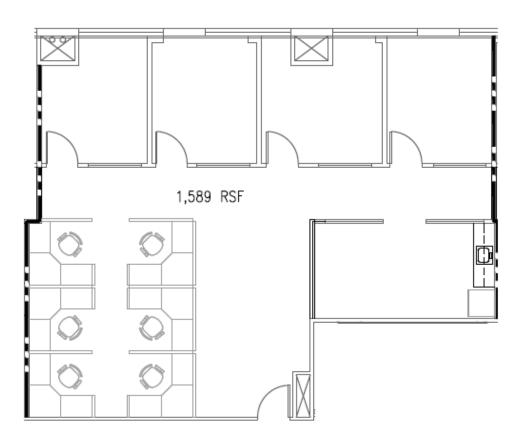

ino Del Norte and to Highway 67 via Scripps Poway Parkway and Poway Road

#### Rental Rate

 Rental Rate - \$1.95/SF/Month + separately metered electricity, includes janitorial services

#### **Location Features**

- Prominent location in the heart of South Poway Business park on the corner of Danielson St and First American Way
- Convenient access to I-15, 67 and 56 at both Scripps Poway Parkway and Poway Road/Rancho Penasquitos
- Boulevard and alternative access to I-15 at Camino Del Norte
- Close proximity to retail services, financial institutions, and recreational amentities on both Poway Road and Scripps Poway Parkway
- Communities of Scripps Ranch, Poway and Greater Rancho Bernardo



# Suite 100 – 1,568 SF



Suite 200 – 1,601 SF



#### Suite 210 – 799 SF



Suite 250 – 1,589 SF



### Corporate Neighbors and Amenity Map



# Poway View Executive Center

12975 BROOKPRINTER PLACE, POWAY, CA 92064



#### **CHRIS WILLIAMS**

First Vice President Lic. 01791013 +1 858 761 7376 chris.williams1@cbre.com © 2020 CBRE, Inc. All rights reserved. This information has been obtained from sources believed reliable, but has not been verified for accuracy or completeness. You should conduct a careful, independent investigation of the property and verify all information. Any reliance on this information is solely at your own risk. CBRE and the CBRE logo are service marks of CBRE, Inc. All other marks displayed on this document are the property of their respective owners, and the use of such logos does not imply any affiliation with or endorsement of CBRE. Photos herein are the prop