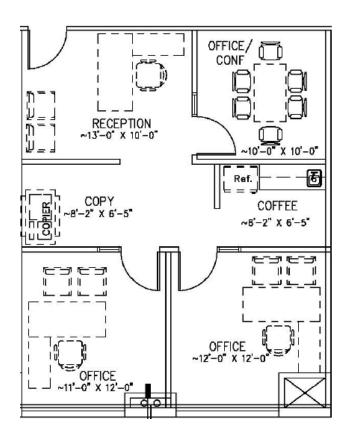

d and Community Road/Camino Del Norte and to Highway 67 via Scripps Poway Parkway and Poway Road

#### Rental Rate

 Rental Rate - \$1.95/SF/Month + separately metered electricity, includes janitorial services

#### **Location Features**

- Prominent location in the heart of South Poway Business park on the corner of Danielson St and First American Way
- Convenient access to I-15, 67 and 56 at both Scripps Poway Parkway and Poway Road/Rancho Penasquitos
- Boulevard and alternative access to I-15 at Camino Del Norte
- Close proximity to retail services, financial institutions, and recreational amentities on both Poway Road and Scripps Poway Parkway
- Communities of Scripps Ranch, Poway and Greater Rancho Bernardo



# Suite 100 – 1,568 SF



Suite 200 – 1,601 SF



#### Suite 210 – 799 SF



Suite 250 – 1,589 SF



### Corporate Neighbors and Amenity Map



# Poway View Executive Center

12975 BROOKPRINTER PLACE, POWAY, CA 92064



#### **CHRIS WILLIAMS**

First Vice President Lic. 01791013 +1 858 761 7376 chris.williams1@cbre.com © 2020 CBRE, Inc. All rights reserved. This information has been obtained from sources believed reliable, but has not been verified for accuracy or completeness. You should conduct a careful, independent investigation of the property and verify all information. Any reliance on this information is solely at your own risk. CBRE and the CBRE logo are service marks of CBRE, Inc. All other marks displayed on this document are the property of their respective owners, and the use of such logos does not imply any affiliation with or endorsement of CBRE. Ph