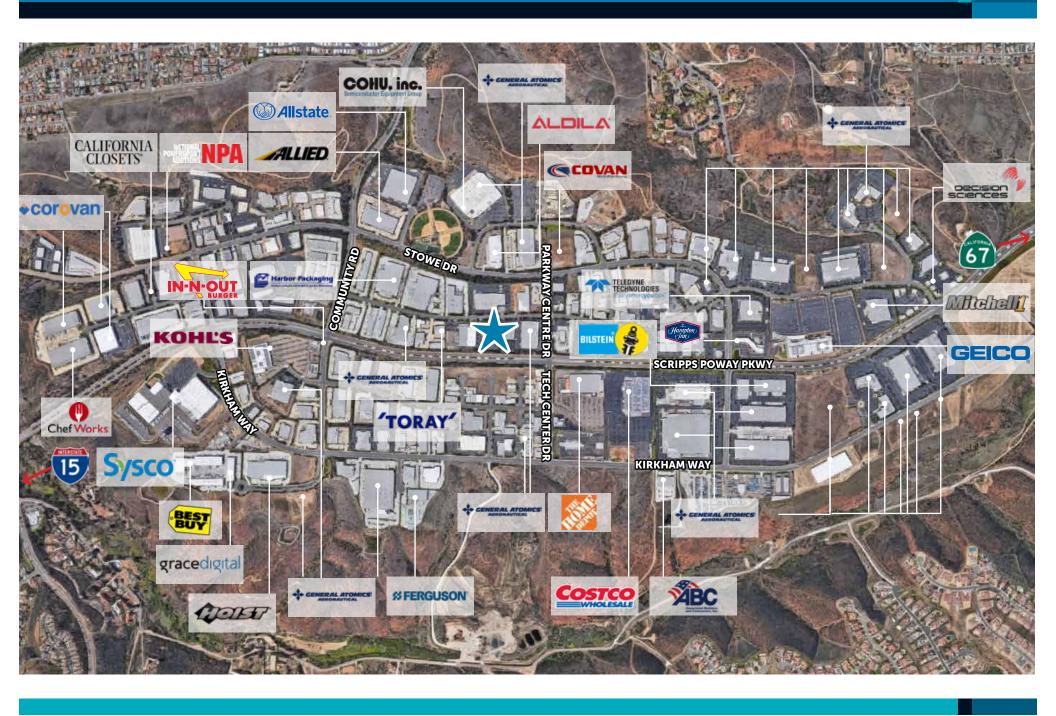

Poway Parkway and Poway Road

#### Rental Rate

 Rental Rate - \$1.95/SF/Month + separately metered electricity, includes janitorial services

#### **Location Features**

- Prominent location in the heart of South Poway Business park on the corner of Danielson St and First American Way
- Convenient access to I-15, 67 and 56 at both Scripps Poway Parkway and Poway Road/Rancho Penasquitos
- Boulevard and alternative access to I-15 at Camino Del Norte
- Close proximity to retail services, financial institutions, and recreational amentities on both Poway Road and Scripps Poway Parkway
- Communities of Scripps Ranch, Poway and Greater Rancho Bernardo



# Suite 100 – 1,568 SF



Suite 200 – 1,601 SF



#### Suite 210 – 799 SF



Suite 250 – 1,589 SF



### Corporate Neighbors and Amenity Map



# Poway View Executive Center

12975 BROOKPRINTER PLACE, POWAY, CA 92064



#### **CHRIS WILLIAMS**

First Vice President Lic. 01791013 +1 858 761 7376 chris.williams1@cbre.com © 2020 CBRE, Inc. All rights reserved. This information has been obtained from sources believed reliable, but has not been verified for accuracy or completeness. You should conduct a careful, independent investigation of the property and verify all information. Any reliance on this information is solely at your own risk. CBRE and the CBRE logo are service marks of CBRE, Inc. All other marks displayed on this document are the property of their respective owners, and the use of such logos does not imply any affiliation with or endorsement of CBRE. Photos herein are the property of their respective owners. Use of the