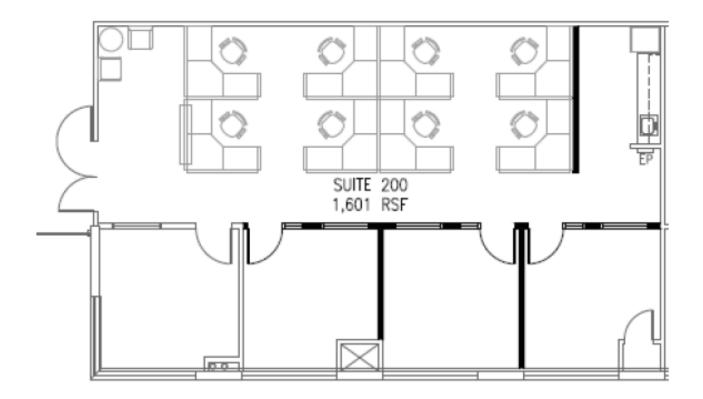

ps Poway Parkway, Poway Road and Community Road/Camino Del Norte and to Highway 67 via Scripps Poway Parkway and Poway Road

#### Rental Rate

 Rental Rate - \$1.95/SF/Month + separately metered electricity, includes janitorial services

#### **Location Features**

- Prominent location in the heart of South Poway Business park on the corner of Danielson St and First American Way
- Convenient access to I-15, 67 and 56 at both Scripps Poway Parkway and Poway Road/Rancho Penasquitos
- Boulevard and alternative access to I-15 at Camino Del Norte
- Close proximity to retail services, financial institutions, and recreational amentities on both Poway Road and Scripps Poway Parkway
- Communities of Scripps Ranch, Poway and Greater Rancho Bernardo



# Suite 100 – 1,568 SF



Suite 200 – 1,601 SF



#### Suite 210 – 799 SF



Suite 250 – 1,589 SF



### Corporate Neighbors and Amenity Map



# Poway View Executive Center

12975 BROOKPRINTER PLACE, POWAY, CA 92064



#### **CHRIS WILLIAMS**

First Vice President Lic. 01791013 +1 858 761 7376 chris.williams1@cbre.com © 2020 CBRE, Inc. All rights reserved. This information has been obtained from sources believed reliable, but has not been verified for accuracy or completeness. You should conduct a careful, independent investigation of the property and verify all information. Any reliance on this information is solely at your own risk. CBRE and the CBRE logo are service marks of CBRE, Inc. All other marks displayed on this document are the property of their respective owners, and the use of such logos does not imply any affiliation with