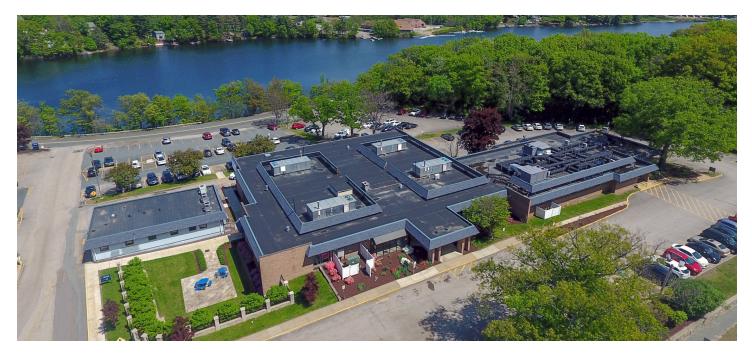

# 630 Plantation Street Worcester, MA

630 Plantation Street is a 54,100 SF, single-story medical office building in Worcester, MA. The property features stunning views of Lake Quinsigamond, offers direct access to I-290 and has strong redevelopment potential. The property is less than 1 mile from UMass Medical Center and UMass Medicine Science Park as well as an abundance of amenities, including restaurants, retail, hotels and health clubs.

#### **BUILDING SPECS**

|        | Buildings  | Three                                                                                  | Ρ          | Parking    | 5.8/1,000 SF                                             |
|--------|------------|----------------------------------------------------------------------------------------|------------|------------|----------------------------------------------------------|
|        | Year Built | Built in 1970                                                                          |            | Elevators  | One hydraulic elevator<br>(main building)                |
| Ð      | Size       | 51,970 RSF (main building)<br>2,130 RSF (annex building)<br>7,210 RSF (SCOPE building) | 555        | HVAC       | Roof-top package units and split systems (main building) |
|        | Floors     | Two (main building)<br>One (annex building)<br>One (SCOPE building)                    | ÷.         | Electrical | 1,600-amp, 3-phase, 4-wire<br>service (main building)    |
| $\Box$ | Land Area  | 4.99 acres                                                                             | $\bigcirc$ | Utilities  |                                                          |
|        |            |                                                                                        | 0          | Electric   | National Grid                                            |
| す      | Zoning     | Commercial and industrial                                                              |            | Gas        | Columbia Gas Company                                     |
|        | 8          |                                                                                        |            | Water      | City of Worcester                                        |
|        |            |                                                                                        |            | Sewer      | City of Worcester                                        |