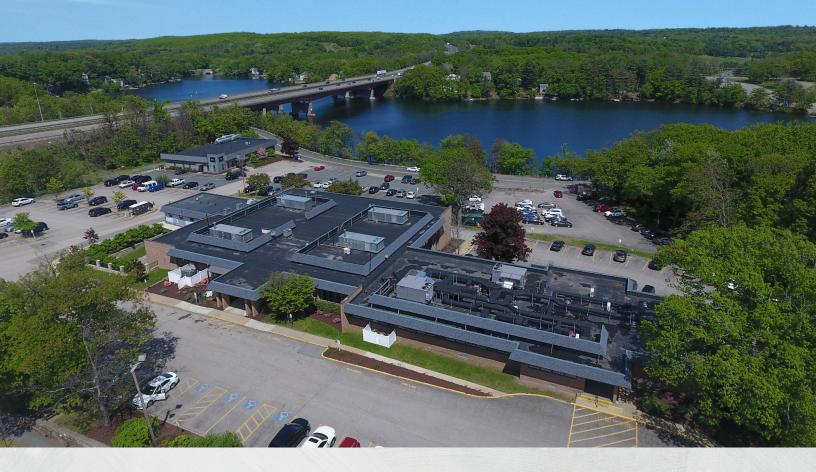

# 630 Plantation Street Worcester, MA

630 Plantation Street is a 54,100 SF, single-story medical office building in Worcester, MA. The property features stunning views of Lake Quinsigamond, offers direct access to I-290 and has strong redevelopment potential. The property is less than 1 mile from UMass Medical Center and UMass Medicine Science Park as well as an abundance of amenities, including restaurants, retail, hotels and health clubs.

#### **BUILDING SPECS**

|        | Buildings  | Three                                                                                  | Ρ          | Parking    | 5.8/1,000 SF                                             |
|--------|------------|----------------------------------------------------------------------------------------|------------|------------|----------------------------------------------------------|
|        | Year Built | Built in 1970                                                                          |            | Elevators  | One hydraulic elevator<br>(main building)                |
| Ð      | Size       | 51,970 RSF (main building)<br>2,130 RSF (annex building)<br>7,210 RSF (SCOPE building) | 555        | HVAC       | Roof-top package units and split systems (main building) |
|        | Floors     | Two (main building)<br>One (annex building)<br>One (SCOPE building)                    | ÷.         | Electrical | 1,600-amp, 3-phase, 4-wire<br>service (main building)    |
| $\Box$ | Land Area  | 4.99 acres                                                                             | $\bigcirc$ | Utilities  |                                                          |
|        |            |                                                                                        | 0          | Electric   | National Grid                                            |
| す      | Zoning     | Commercial and industrial                                                              |            | Gas        | Columbia Gas Company                                     |
|        | 8          |                                                                                        |            | Water      | City of Worcester                                        |
|        |            |                                                                                        |            | Sewer      | City of Worcester                                        |