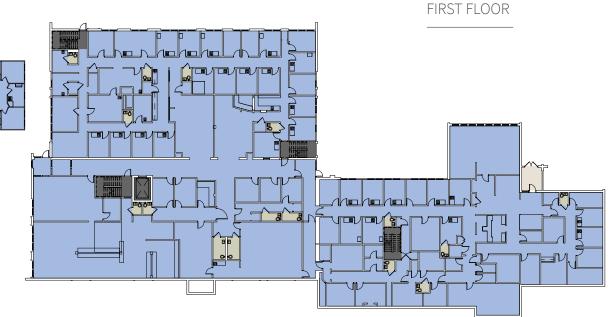

#### **BUILDING SPECS**

|        | Buildings  | Three                                                                                  | Ρ          | Parking    | 5.8/1,000 SF                                             |
|--------|------------|----------------------------------------------------------------------------------------|------------|------------|----------------------------------------------------------|
|        | Year Built | Built in 1970                                                                          |            | Elevators  | One hydraulic elevator<br>(main building)                |
| Ð      | Size       | 51,970 RSF (main building)<br>2,130 RSF (annex building)<br>7,210 RSF (SCOPE building) | 555        | HVAC       | Roof-top package units and split systems (main building) |
|        | Floors     | Two (main building)<br>One (annex building)<br>One (SCOPE building)                    | ÷.         | Electrical | 1,600-amp, 3-phase, 4-wire<br>service (main building)    |
| $\Box$ | Land Area  | 4.99 acres                                                                             | $\bigcirc$ | Utilities  |                                                          |
|        |            |                                                                                        | 0          | Electric   | National Grid                                            |
| す      | Zoning     | Commercial and industrial                                                              |            | Gas        | Columbia Gas Company                                     |
|        | 8          |                                                                                        |            | Water      | City of Worcester                                        |
|        |            |                                                                                        |            | Sewer      | City of Worcester                                        |