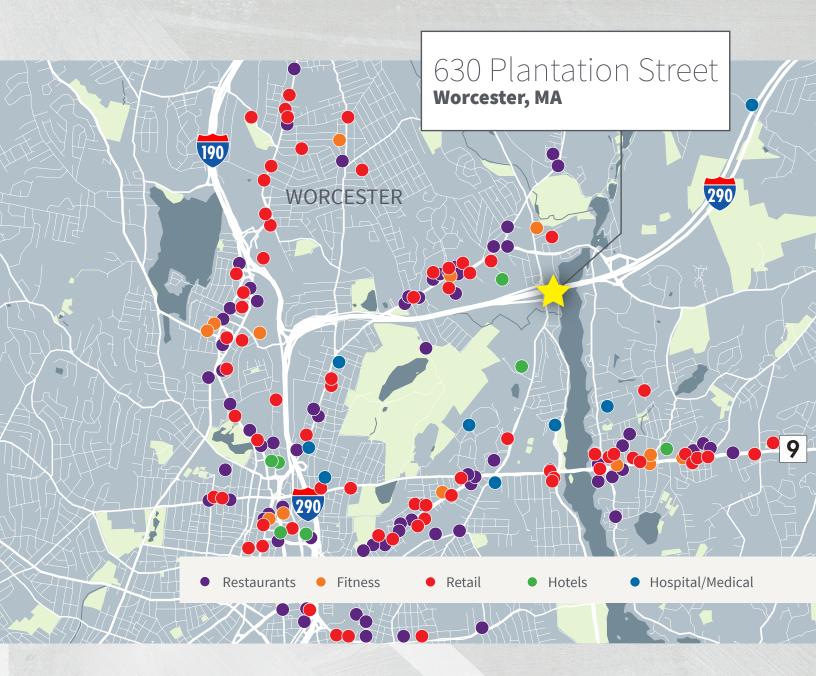

# 630 Plantation Street Worcester, MA

630 Plantation Street is a 54,100 SF, single-story medical office building in Worcester, MA. The property features stunning views of Lake Quinsigamond, offers direct access to I-290 and has strong redevelopment potential. The property is less than 1 mile from UMass Medical Center and UMass Medicine Science Park as well as an abundance of amenities, including restaurants, retail, hotels and health clubs.