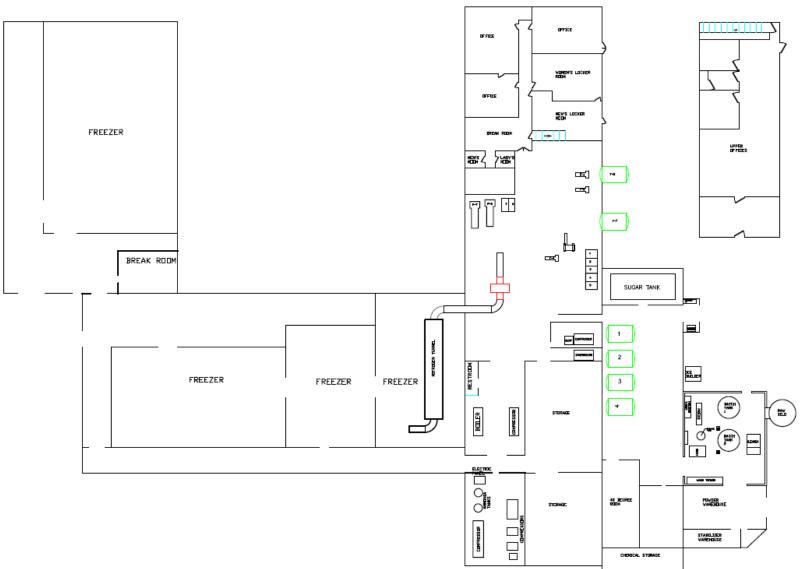

## FOR SALE Washburn's Dairy Inc.

60 Elm Street & 143 N Main St, Gloversville NY 12078

143 N Main St. Plant

Independently Owned and Operated / A Member of the Cushman & Wakefield Alliance

Cushman & Wakefield Copyright 2015. No warranty or representation, express or implied, is made to the accuracy or completeness of the information contained herein, and same is submitted subject to errors, omissions, change of price, rental or other conditions, withdrawal without notice, and to any special listing conditions imposed by the property owner(s). As applicable, we make no representation as to the condition of the property (or properties) in question.