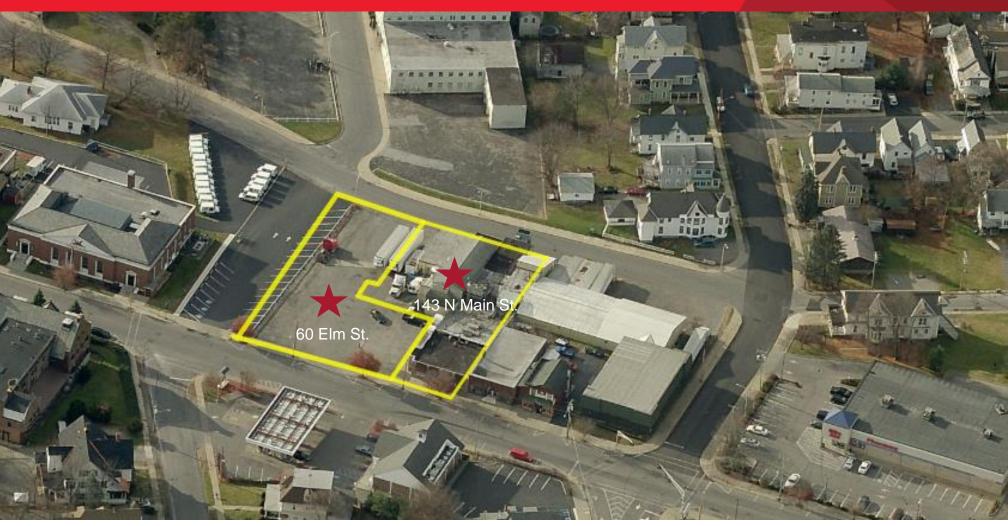

## FOR SALE Washburn's Dairy Inc. 60 Elm Street & 143 N Main St, Gloversville NY 12078

For more information, please contact:

Peter Struzzi, SIOR **Executive Managing Director Real Estate Broker** 518 229 6795 pstruzzi@pyramidbrokerage.com

## FOR SALE Washburn's Dairy Inc.

60 Elm Street & 143 N Main St, Gloversville NY 12078