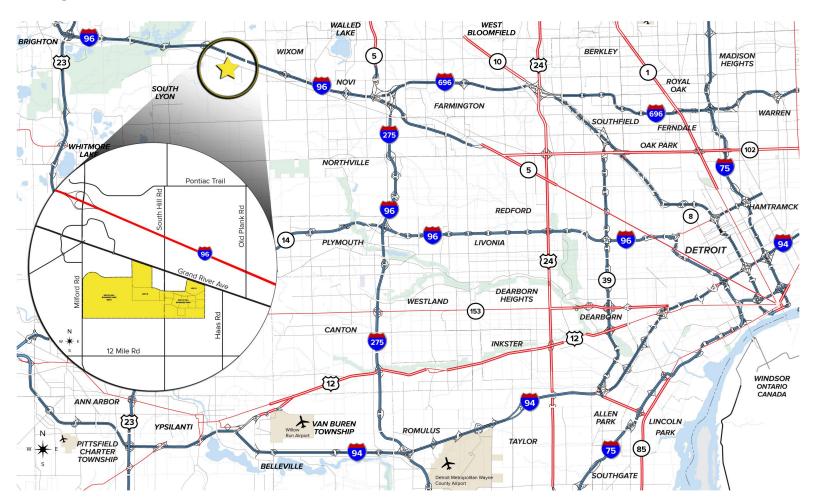

#### **Regional Map**

- 35-minute drive to Detroit Metro Airport and Flint Bishop Airport
- Water, sewer and all public utilities on-site
- Convenient I-96 freeway access to major businesses, industrial, and automotive headquarters in the region
- High average daily traffic counts on I-96 freeway, Milford Rd and Grand River Ave