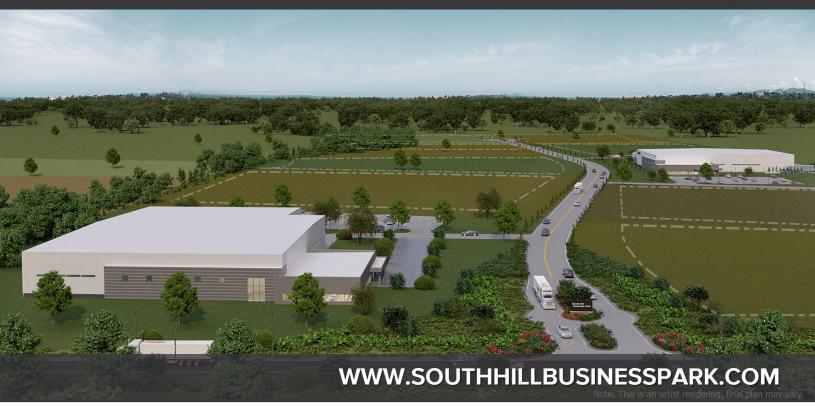

### LOTS FOR SALE BUILD-TO-SUIT FOR SALE OR LEASE

### SOUTH HILL ROAD LYON TOWNSHIP, MI

#### **PROPERTY FEATURES**

- Lots for sale from 2.93 38.06 acres
- Build-to-suit opportunities for sale or lease
- Lots can be combined for larger acreage sizes
- Exceptional development opportunity in Oakland County's fastest growing community
- Paved concrete roads and all public utilities at property line
- Minutes from Ascension Providence Hospital, Huron Valley Sinai Hospital, and University of Michigan Hospital, three of Michigan's top healthcare providers
- Flexible zoning, ideal for a variety of uses