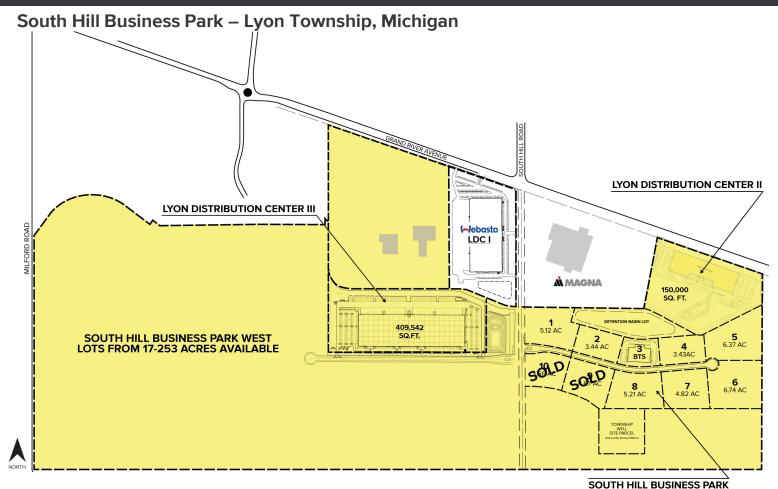

### Lot Prices Include Regional Detention

| LOT#          | ACREAGE | TOTAL PRICE | PRICE/ACRE | PRICE/SQ.FT. |
|---------------|---------|-------------|------------|--------------|
| Lot 1         | 5.12 AC | \$1,474,560 | \$288,000  | \$6.60       |
| Lot 2         | 3.44 AC | \$990,720   | \$288,000  | \$6.60       |
| Lot 3         | 2.93 AC | \$843,840   | \$288,000  | \$6.60       |
| Lot 4         | 3.43 AC | \$987,840   | \$288,000  | \$6.60       |
| Lot 5         | 6.37 AC | \$1,834,560 | \$288,000  | \$6.60       |
| Lot 6         | 6.74 AC | \$1,941,120 | \$288,000  | \$6.60       |
| Lot 7         | 4.82 AC | \$1,388,160 | \$288,000  | \$6.60       |
| Lot 8         | 5.21 AC | \$1,500,480 | \$288,000  | \$6.60       |
| Lot 9 - SOLD  | 4.67 AC |             |            |              |
| Lot 10 - SOLD | 3.66 AC |             |            |              |