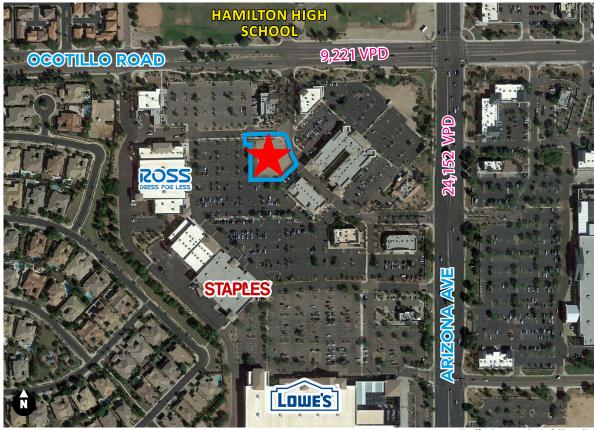

## THE OPPORTUNITY

This PAD for sale in the Fulton Ranch Towne Center offers a user/investor the opportunity to acquire an improved pad for development. The property features the ability to accommodate a drive through and/or quick service window for up to a  $\pm 5,700$  square foot building.

Fulton Ranch Towne Center  $\pm 320,775$  square foot power center strategically located at the southwest corner of the prominent intersection of Arizona Avenue and Ocotillo Road in the rapidly growing city of Chandler, Arizona. The center was developed by RED Development in 2005 and is anchored by Lowe's, Ross, Dollar Tree, Big 5, Petco, and Staples (NAP). Other tenants positioned at the dynamic intersection include Home Depot, Target, PetSmart and LA Fitness. On the northwest corner of the intersection is Hamilton High School which has  $\pm 3,740$  enrolled students.

# **PROPERTY SUMMARY**

| Property Location:  | SWC Arizona Ave & Ocotillo Road, Chandler, AZ |
|---------------------|-----------------------------------------------|
| Property Land Area: | ±18,633 SF                                    |
| Parking:            | 3.34 / 1,000                                  |
| Zoning:             | PAD                                           |
| Parcel Number       | 303-48-981                                    |
| Price and Terms:    | \$650,000                                     |

# **SITE PLAN**

| Suite                                                                                   | Tenant                                                                                                                                                                                                      |
|-----------------------------------------------------------------------------------------|-------------------------------------------------------------------------------------------------------------------------------------------------------------------------------------------------------------|
| ı                                                                                       | Lowe's                                                                                                                                                                                                      |
| G                                                                                       | Staples                                                                                                                                                                                                     |
| F                                                                                       | Petco                                                                                                                                                                                                       |
| E2                                                                                      | Dollar Tree                                                                                                                                                                                                 |
| E1                                                                                      | Big5 Sporting Goods                                                                                                                                                                                         |
| D                                                                                       | VACANT                                                                                                                                                                                                      |
| С                                                                                       | VACANT                                                                                                                                                                                                      |
| В                                                                                       | Ross                                                                                                                                                                                                        |
| A-101                                                                                   | Sally Beauty                                                                                                                                                                                                |
| A-102                                                                                   | VACANT                                                                                                                                                                                                      |
| A-103                                                                                   | Kieth Poole's Training Zone                                                                                                                                                                                 |
| A-111                                                                                   | BFIT4LIFE                                                                                                                                                                                                   |
| OP-1                                                                                    | O'Reilly Auto Parts                                                                                                                                                                                         |
| OP-1                                                                                    | Jiffy Lube                                                                                                                                                                                                  |
| OP-2                                                                                    | VACANT                                                                                                                                                                                                      |
| OP-3                                                                                    | Beauty Brands                                                                                                                                                                                               |
|                                                                                         |                                                                                                                                                                                                             |
| М                                                                                       | VACANT PAD                                                                                                                                                                                                  |
| M<br>L-03                                                                               | VACANT PAD<br>Magnus Title                                                                                                                                                                                  |
|                                                                                         |                                                                                                                                                                                                             |
| L-03                                                                                    | Magnus Title                                                                                                                                                                                                |
| L-03<br>L-05                                                                            | Magnus Title<br>West USA Realty                                                                                                                                                                             |
| L-03<br>L-05<br>H-1                                                                     | Magnus Title<br>West USA Realty<br>Bahama Buck's                                                                                                                                                            |
| L-03<br>L-05<br>H-1<br>H-2                                                              | Magnus Title<br>West USA Realty<br>Bahama Buck's<br>West USA Realty                                                                                                                                         |
| L-03<br>L-05<br>H-1<br>H-2<br>H-03a                                                     | Magnus Title West USA Realty Bahama Buck's West USA Realty West USA (Prop Mgt)                                                                                                                              |
| L-03<br>L-05<br>H-1<br>H-2<br>H-03a<br>H-03b                                            | Magnus Title West USA Realty Bahama Buck's West USA Realty West USA (Prop Mgt) Creative Nails                                                                                                               |
| L-03<br>L-05<br>H-1<br>H-2<br>H-03a<br>H-03b                                            | Magnus Title West USA Realty Bahama Buck's West USA Realty West USA (Prop Mgt) Creative Nails Fantastic Sam's                                                                                               |
| L-03<br>L-05<br>H-1<br>H-2<br>H-03a<br>H-03b<br>H-04<br>H-5                             | Magnus Title West USA Realty Bahama Buck's West USA Realty West USA (Prop Mgt) Creative Nails Fantastic Sam's VACANT                                                                                        |
| L-03<br>L-05<br>H-1<br>H-2<br>H-03a<br>H-03b<br>H-04<br>H-5                             | Magnus Title West USA Realty Bahama Buck's West USA Realty West USA (Prop Mgt) Creative Nails Fantastic Sam's VACANT Rita's Burritos                                                                        |
| L-03<br>L-05<br>H-1<br>H-2<br>H-03a<br>H-03b<br>H-04<br>H-5<br>H-6                      | Magnus Title West USA Realty Bahama Buck's West USA Realty West USA (Prop Mgt) Creative Nails Fantastic Sam's VACANT Rita's Burritos Genuine Fresche                                                        |
| L-03<br>L-05<br>H-1<br>H-2<br>H-03a<br>H-03b<br>H-04<br>H-5<br>H-6<br>H-7               | Magnus Title West USA Realty Bahama Buck's West USA Realty West USA (Prop Mgt) Creative Nails Fantastic Sam's VACANT Rita's Burritos Genuine Fresche Farmers Insurance                                      |
| L-03<br>L-05<br>H-1<br>H-2<br>H-03a<br>H-04<br>H-5<br>H-6<br>H-7<br>H-8a<br>H-8b        | Magnus Title West USA Realty Bahama Buck's West USA Realty West USA (Prop Mgt) Creative Nails Fantastic Sam's VACANT Rita's Burritos Genuine Fresche Farmers Insurance Mathnasium                           |
| L-03<br>L-05<br>H-1<br>H-2<br>H-03a<br>H-04<br>H-5<br>H-6<br>H-7<br>H-8a<br>H-8b        | Magnus Title West USA Realty Bahama Buck's West USA Realty West USA (Prop Mgt) Creative Nails Fantastic Sam's VACANT Rita's Burritos Genuine Fresche Farmers Insurance Mathnasium Panda Express             |
| L-03<br>L-05<br>H-1<br>H-2<br>H-03a<br>H-04<br>H-5<br>H-6<br>H-7<br>H-8a<br>H-8b<br>H-9 | Magnus Title West USA Realty Bahama Buck's West USA Realty West USA (Prop Mgt) Creative Nails Fantastic Sam's VACANT Rita's Burritos Genuine Fresche Farmers Insurance Mathnasium Panda Express Arizona Eye |