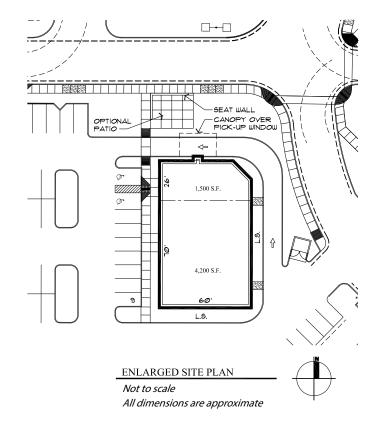

## THE OPPORTUNITY

This PAD for sale in the Fulton Ranch Towne Center offers a user/investor the opportunity to acquire an improved pad for development. The property features the ability to accommodate a drive through and/or quick service window for up to a  $\pm 5,700$  square foot building.

# **DRIVE THROUGH OPPORTUNITY**