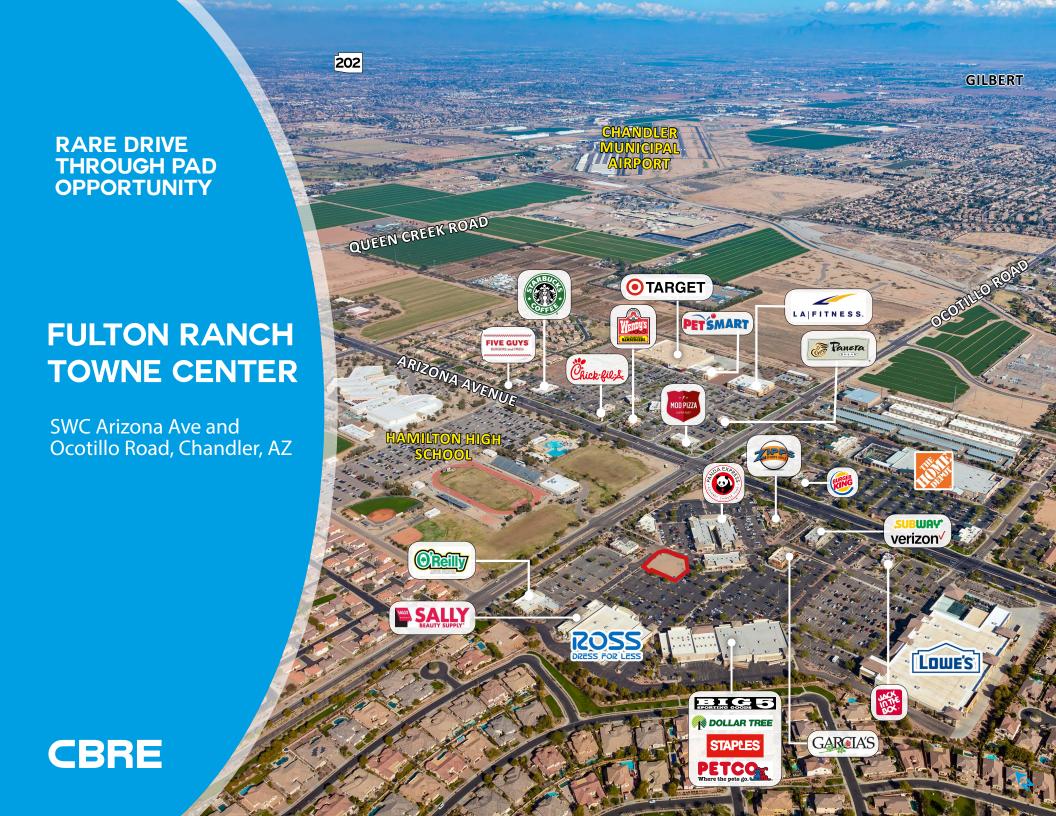

## THE OPPORTUNITY

This PAD for sale in the Fulton Ranch Towne Center offers a user/investor the opportunity to acquire an improved pad for development. The property features the ability to accommodate a drive through and/or quick service window for up to a  $\pm 5,700$  square foot building.

Fulton Ranch Towne Center  $\pm 320,775$  square foot power center strategically located at the southwest corner of the prominent intersection of Arizona Avenue and Ocotillo Road in the rapidly growing city of Chandler, Arizona. The center was developed by RED Development in 2005 and is anchored by Lowe's, Ross, Dollar Tree, Big 5, Petco, and Staples (NAP). Other tenants positioned at the dynamic intersection include Home Depot, Target, PetSmart and LA Fitness. On the northwest corner of the intersection is Hamilton High School which has  $\pm 3,740$  enrolled students.

# **PROPERTY SUMMARY**

| Property Location:  | SWC Arizona Ave & Ocotillo Road, Chandler, AZ |
|---------------------|-----------------------------------------------|
| Property Land Area: | ±18,633 SF                                    |
| Parking:            | 3.34 / 1,000                                  |
| Zoning:             | PAD                                           |
| Parcel Number       | 303-48-981                                    |
| Price and Terms:    | \$650,000                                     |