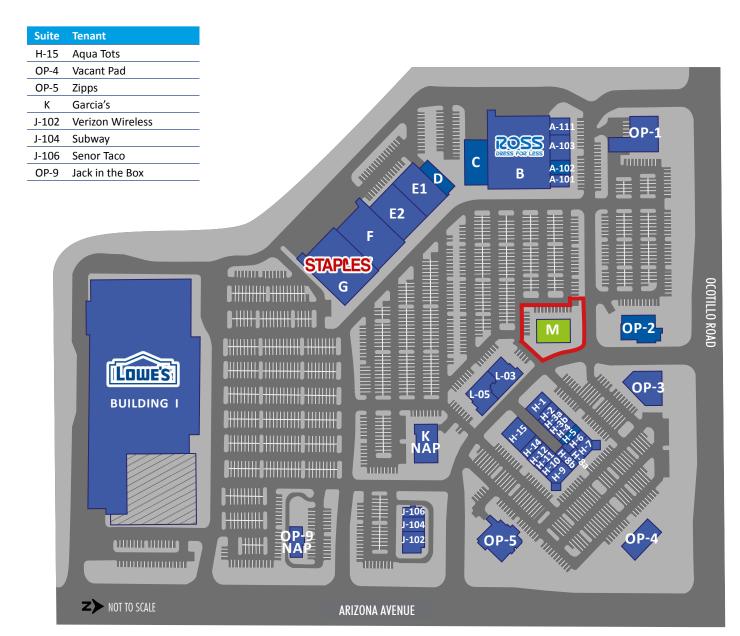

# **SITE PLAN**

| Suite                                                                                   | Tenant                                                                                                                                                                                                      |
|-----------------------------------------------------------------------------------------|-------------------------------------------------------------------------------------------------------------------------------------------------------------------------------------------------------------|
| ı                                                                                       | Lowe's                                                                                                                                                                                                      |
| G                                                                                       | Staples                                                                                                                                                                                                     |
| F                                                                                       | Petco                                                                                                                                                                                                       |
| E2                                                                                      | Dollar Tree                                                                                                                                                                                                 |
| E1                                                                                      | Big5 Sporting Goods                                                                                                                                                                                         |
| D                                                                                       | VACANT                                                                                                                                                                                                      |
| С                                                                                       | VACANT                                                                                                                                                                                                      |
| В                                                                                       | Ross                                                                                                                                                                                                        |
| A-101                                                                                   | Sally Beauty                                                                                                                                                                                                |
| A-102                                                                                   | VACANT                                                                                                                                                                                                      |
| A-103                                                                                   | Kieth Poole's Training Zone                                                                                                                                                                                 |
| A-111                                                                                   | BFIT4LIFE                                                                                                                                                                                                   |
| OP-1                                                                                    | O'Reilly Auto Parts                                                                                                                                                                                         |
| OP-1                                                                                    | Jiffy Lube                                                                                                                                                                                                  |
| OP-2                                                                                    | VACANT                                                                                                                                                                                                      |
| OP-3                                                                                    | Beauty Brands                                                                                                                                                                                               |
|                                                                                         |                                                                                                                                                                                                             |
| М                                                                                       | VACANT PAD                                                                                                                                                                                                  |
| M<br>L-03                                                                               | VACANT PAD<br>Magnus Title                                                                                                                                                                                  |
|                                                                                         |                                                                                                                                                                                                             |
| L-03                                                                                    | Magnus Title                                                                                                                                                                                                |
| L-03<br>L-05                                                                            | Magnus Title<br>West USA Realty                                                                                                                                                                             |
| L-03<br>L-05<br>H-1                                                                     | Magnus Title<br>West USA Realty<br>Bahama Buck's                                                                                                                                                            |
| L-03<br>L-05<br>H-1<br>H-2                                                              | Magnus Title<br>West USA Realty<br>Bahama Buck's<br>West USA Realty                                                                                                                                         |
| L-03<br>L-05<br>H-1<br>H-2<br>H-03a                                                     | Magnus Title West USA Realty Bahama Buck's West USA Realty West USA (Prop Mgt)                                                                                                                              |
| L-03<br>L-05<br>H-1<br>H-2<br>H-03a<br>H-03b                                            | Magnus Title West USA Realty Bahama Buck's West USA Realty West USA (Prop Mgt) Creative Nails                                                                                                               |
| L-03<br>L-05<br>H-1<br>H-2<br>H-03a<br>H-03b                                            | Magnus Title West USA Realty Bahama Buck's West USA Realty West USA (Prop Mgt) Creative Nails Fantastic Sam's                                                                                               |
| L-03<br>L-05<br>H-1<br>H-2<br>H-03a<br>H-03b<br>H-04<br>H-5                             | Magnus Title West USA Realty Bahama Buck's West USA Realty West USA (Prop Mgt) Creative Nails Fantastic Sam's VACANT                                                                                        |
| L-03<br>L-05<br>H-1<br>H-2<br>H-03a<br>H-03b<br>H-04<br>H-5                             | Magnus Title West USA Realty Bahama Buck's West USA Realty West USA (Prop Mgt) Creative Nails Fantastic Sam's VACANT Rita's Burritos                                                                        |
| L-03<br>L-05<br>H-1<br>H-2<br>H-03a<br>H-03b<br>H-04<br>H-5<br>H-6                      | Magnus Title West USA Realty Bahama Buck's West USA Realty West USA (Prop Mgt) Creative Nails Fantastic Sam's VACANT Rita's Burritos Genuine Fresche                                                        |
| L-03<br>L-05<br>H-1<br>H-2<br>H-03a<br>H-03b<br>H-04<br>H-5<br>H-6<br>H-7               | Magnus Title West USA Realty Bahama Buck's West USA Realty West USA (Prop Mgt) Creative Nails Fantastic Sam's VACANT Rita's Burritos Genuine Fresche Farmers Insurance                                      |
| L-03<br>L-05<br>H-1<br>H-2<br>H-03a<br>H-04<br>H-5<br>H-6<br>H-7<br>H-8a<br>H-8b        | Magnus Title West USA Realty Bahama Buck's West USA Realty West USA (Prop Mgt) Creative Nails Fantastic Sam's VACANT Rita's Burritos Genuine Fresche Farmers Insurance Mathnasium                           |
| L-03<br>L-05<br>H-1<br>H-2<br>H-03a<br>H-04<br>H-5<br>H-6<br>H-7<br>H-8a<br>H-8b        | Magnus Title West USA Realty Bahama Buck's West USA Realty West USA (Prop Mgt) Creative Nails Fantastic Sam's VACANT Rita's Burritos Genuine Fresche Farmers Insurance Mathnasium Panda Express             |
| L-03<br>L-05<br>H-1<br>H-2<br>H-03a<br>H-04<br>H-5<br>H-6<br>H-7<br>H-8a<br>H-8b<br>H-9 | Magnus Title West USA Realty Bahama Buck's West USA Realty West USA (Prop Mgt) Creative Nails Fantastic Sam's VACANT Rita's Burritos Genuine Fresche Farmers Insurance Mathnasium Panda Express Arizona Eye |