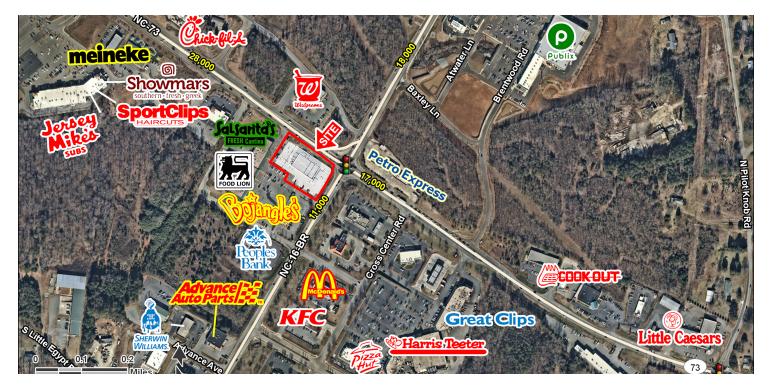

#### LOCATION OVERVIEW

Multi-tenant redevelopment located at the primary retail intersection in Denver, NC

#### PROPERTY HIGHLIGHTS

- 11,200 square foot retail strip development at a signalized intersection
- The best corner in the market shared with Food Lion, Harris Teeter, Publix and Walgreens
- Highly desirable Lake Norman community 10 miles north of Charlotte
- Area retailers also include Walmart, Lowes, and Aldi
- Traffic Counts: Hwy 16 Bus- 11,000 AADT; Hwy 73 17,000 AADT