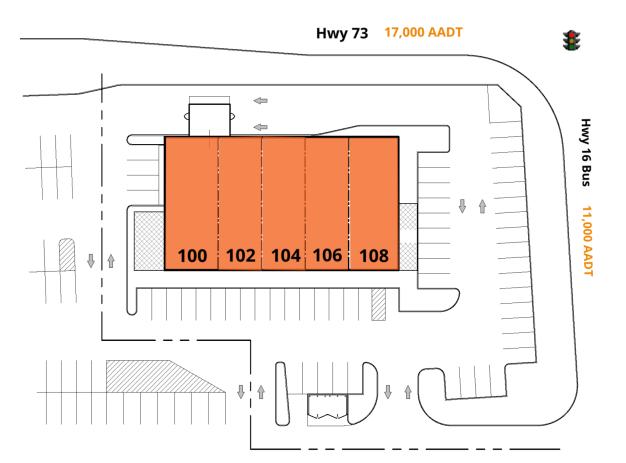

## SITE PLAN

| SUITE | TENANT NAME | SPACE SIZE |
|-------|-------------|------------|
| 100   | Available   | 2,560 SF   |
| 102   | Available   | 2,080 SF   |
| 104   | Available   | 2,080 SF   |
| 106   | Available   | 2,080 SF   |
| 108   | Available   | 2,400 SF   |

#### PROPERTY HIGHLIGHTS

- 11,200 square foot retail strip development at a signalized intersection
- The best corner in the market shared with Food Lion, Harris Teeter, Publix and Walgreens
- Highly desirable Lake Norman community 10 miles north of Charlotte
- Area retailers also include Walmart, Lowes, and Aldi
- Traffic Counts: Hwy 16 Bus- 11,000 AADT; Hwy 73 17,000 AADT