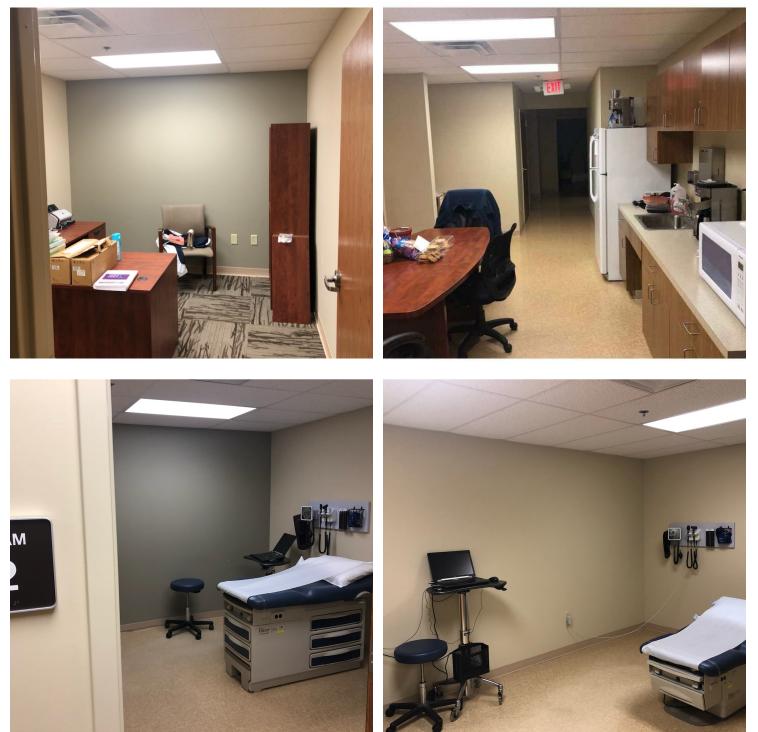

## 846 N. SHOOP, WAUSEON, OH 43567

"Innovative Solutions at Work"

| OFFERING SUMMARY |                     | PROPERTY HIGHLIGHTS                         |                |          |          |
|------------------|---------------------|---------------------------------------------|----------------|----------|----------|
| Lease Rate:      | \$15.00 SF/yr (NNN) | In the heart of Wauseon C                   | Commercial Dis | trict    |          |
|                  |                     | <ul> <li>Chiefs Supermarket anch</li> </ul> | ors center     |          |          |
| Available SF:    | 4,746 SF            | • Center rehabbed in 2014                   |                |          |          |
|                  |                     | Former medical office built out in 2014     |                |          |          |
| Building Size:   | 100,435 SF          | End cap space with privacy                  |                |          |          |
| Lot Size:        | 5.96 Acres          | DEMOGRAPHICS (2010 US CENSUS)               |                |          |          |
|                  |                     |                                             | -              |          |          |
| Year Built:      | 1978                |                                             | 1 MILE         | 5 MILES  | 10 MILES |
|                  |                     | Total Households                            | 971            | 5,072    | 10,958   |
| County:          | Fulton              | Total Population                            | 2,577          | 13,564   | 29,191   |
|                  |                     | Average HH Income                           | \$53,069       | \$55,356 | \$57,717 |
| Parking Spaces:  | 25                  |                                             |                |          |          |
|                  |                     |                                             |                |          |          |

### 846 N. SHOOP, WAUSEON, OH 43567

"Innovative Solutions at Work"