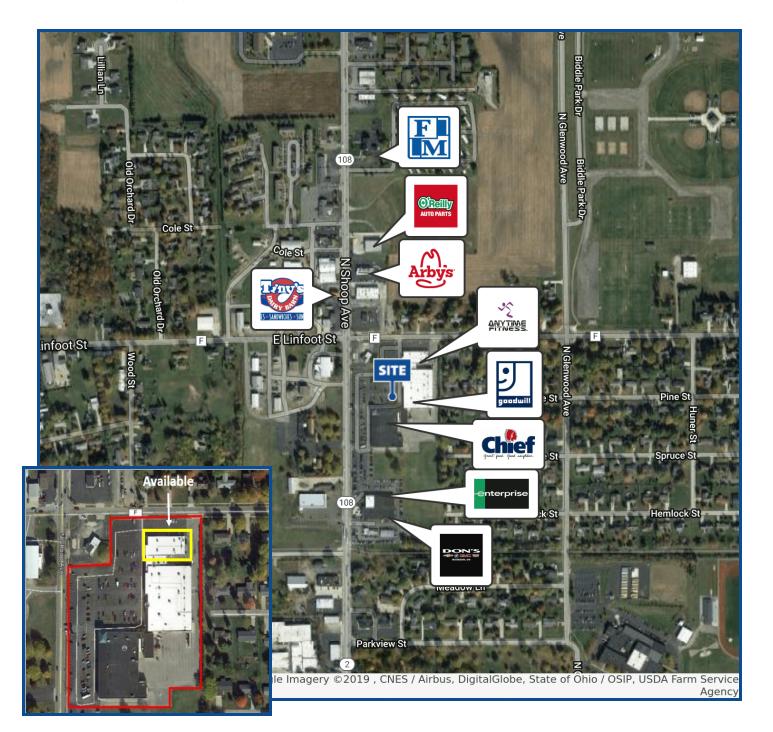

## 846 N. SHOOP, WAUSEON, OH 43567

"Innovative Solutions at Work"

| OFFERING SUMMARY |                     | PROPERTY HIGHLIGHTS                         |                |          |          |
|------------------|---------------------|---------------------------------------------|----------------|----------|----------|
| Lease Rate:      | \$15.00 SF/yr (NNN) | In the heart of Wauseon C                   | Commercial Dis | trict    |          |
|                  |                     | <ul> <li>Chiefs Supermarket anch</li> </ul> | ors center     |          |          |
| Available SF:    | 4,746 SF            | • Center rehabbed in 2014                   |                |          |          |
|                  |                     | Former medical office built out in 2014     |                |          |          |
| Building Size:   | 100,435 SF          | End cap space with privacy                  |                |          |          |
| Lot Size:        | 5.96 Acres          | DEMOGRAPHICS (2010 US CENSUS)               |                |          |          |
|                  |                     |                                             | -              |          |          |
| Year Built:      | 1978                |                                             | 1 MILE         | 5 MILES  | 10 MILES |
|                  |                     | Total Households                            | 971            | 5,072    | 10,958   |
| County:          | Fulton              | Total Population                            | 2,577          | 13,564   | 29,191   |
|                  |                     | Average HH Income                           | \$53,069       | \$55,356 | \$57,717 |
| Parking Spaces:  | 25                  |                                             |                |          |          |
|                  |                     |                                             |                |          |          |

#### **CURRENT TENANTS**

Chief Supermarket Goodwill Industries Abbas Mattress Rent-A-Center Little Caesars Fiesta Salon Anytime Fitness

JOHN HEALEY 419.356.5600 jhealey@millerdanberry.com