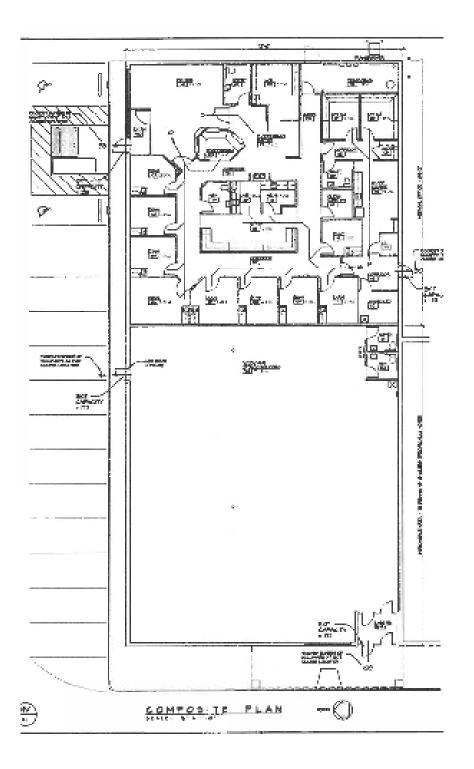

#### **BUILDING SPECIFICATIONS**

| County               | Fulton                          |
|----------------------|---------------------------------|
| -                    |                                 |
| Nearest Intersection | E. Linfoot St.                  |
| Parcel #             | 06-0524800000                   |
| Zoning               | Neighborhood Shopping Center    |
| Acreage              | 5.96                            |
| Parking Spaces       | 25                              |
| Curb Cuts            | 2                               |
| Total Building Size  | 100,435                         |
| Year Complete        | 1978, renovated in 2014         |
| Number Of Floors     | 1                               |
| Floors               | Concrete                        |
| Construction Type    | Concrete Block                  |
| HVAC                 | Gas Forced Air / Roof Top Units |
| Electrical           | 220 - 3 Phase                   |
| Roof                 | Membrane                        |
| Ceiling Height       | 10'                             |
| Restrooms            | 4                               |
| Real Estate Taxes    | Prorate 2018 taxes \$4,738      |