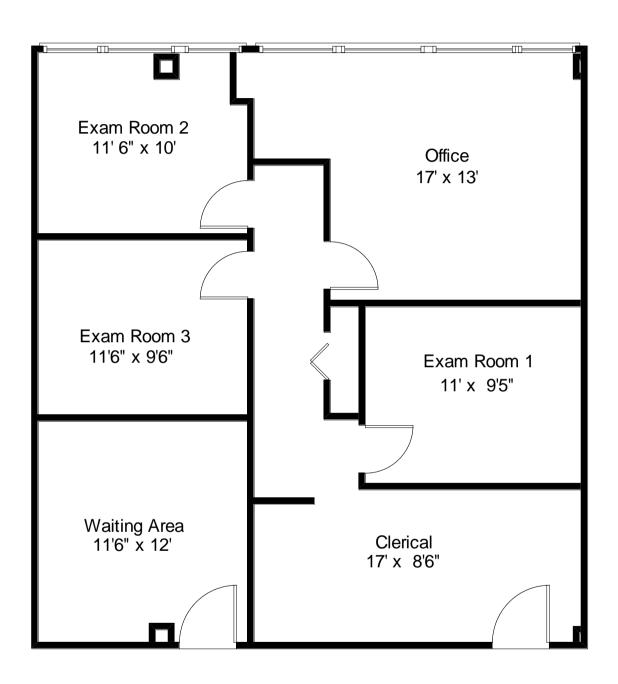

## Suite 801-104 1,093 RSF

## PROPOSAL FOR LEASE SPACE

Location: LARKIN PROFESSIONAL CENTRE

801 N. Larkin Avenue

**Joliet, IL 60435** 

Premises: Suite 104

Rentable Sq. Ft. 1,093

Tenant Improvements: Standard Build Out Included

Lease Term: 5 years