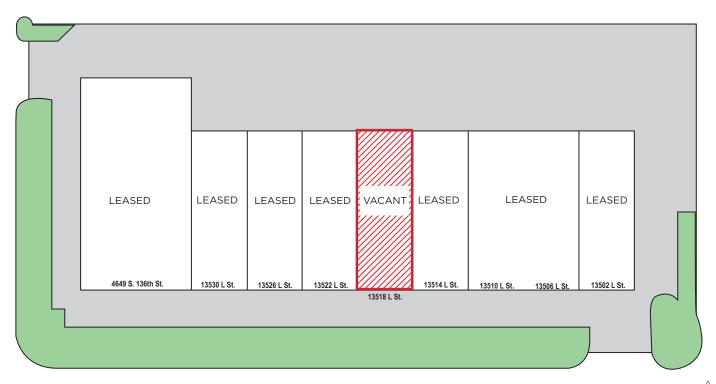

01 kweeder@lundco.com Marty Patzner Vice President, Office Specialist (402) 548 4033 mpatzner@lundco.com 450 Regency Parkway, Suite 220 Omaha, NE 68114 +1 402 393 8811 **lundco.com** 



#### **FOR LEASE**

# Olde L Plaza 13518 L Street / Omaha, NE



## **Availability**

13518 2,000 - 2,000

Lease Rate \$6.50 SF NNN

Total Available 2,000 SF

Total Contiguous 2,000 SF

Square Feet Price/SF Date
Suite (min - max) NNN Available

**Property Highlights** 

Building Size 21,000 SF

Year Built 1994

No. of Floors

Total Site Area 1.5 AC

Zoning Industrial

Clearance Height 22'

Heat Forced Air

Drive-In Doors 10' W x 14' H

Operating Expenses \$1.04 Taxes

\$0.36 Insurance

\$1.15 CAM

\$2.55 Total

\$6.50

Immediately



#### FOR LEASE

# Olde L Plaza 13518 L Street / Omaha, NE

## Site Plan







# Olde L Plaza 13518 L Street / Omaha, NE

## Floor Plan - Suite 13518





 $<sup>^{**}</sup>$  Floor plan measurements are approximate and are for illustration purposes only.