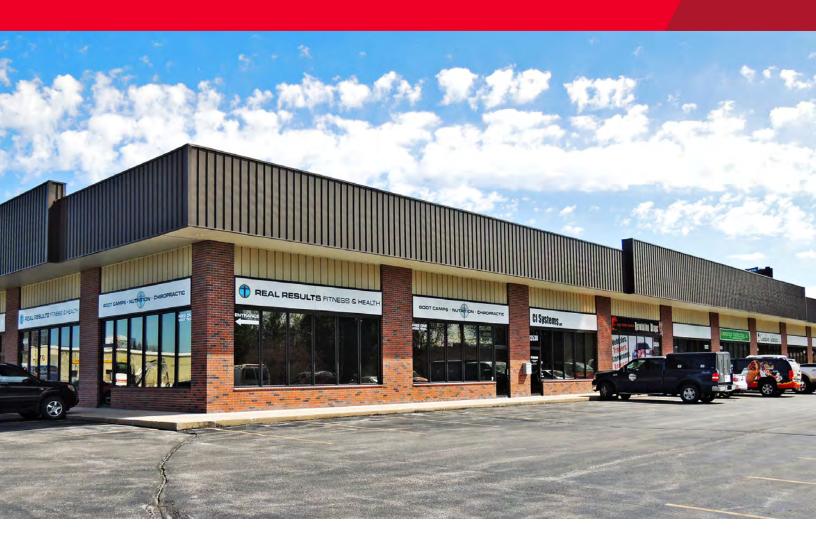

# Olde L Plaza 13518 L Street / Omaha, NE

## 2,000 SF Industrial Space Lease Rate: \$6.50 PSF NNN

Great location with easy access to I-80 and L Street visibility. Mix of office/warehouse space available. Great for a small contractor looking for move-in ready space.