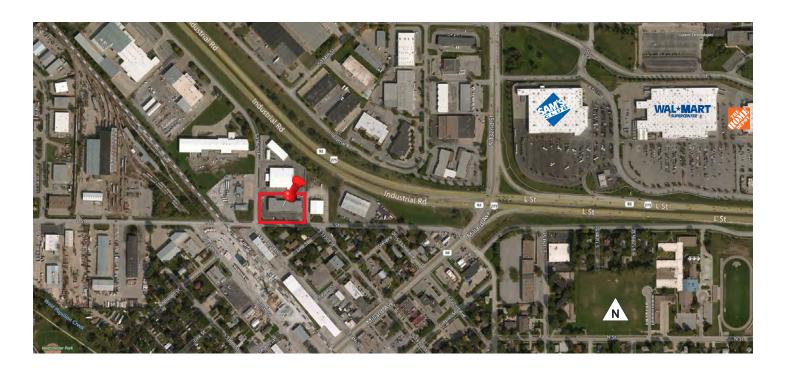

## **Availability**

13518 2,000 - 2,000

Lease Rate \$6.50 SF NNN

Total Available 2,000 SF

Total Contiguous 2,000 SF

Square Feet Price/SF Date
Suite (min - max) NNN Available

**Property Highlights** 

Building Size 21,000 SF

Year Built 1994

No. of Floors

Total Site Area 1.5 AC

Zoning Industrial

Clearance Height 22'

Heat Forced Air

Drive-In Doors 10' W x 14' H

Operating Expenses \$1.04 Taxes