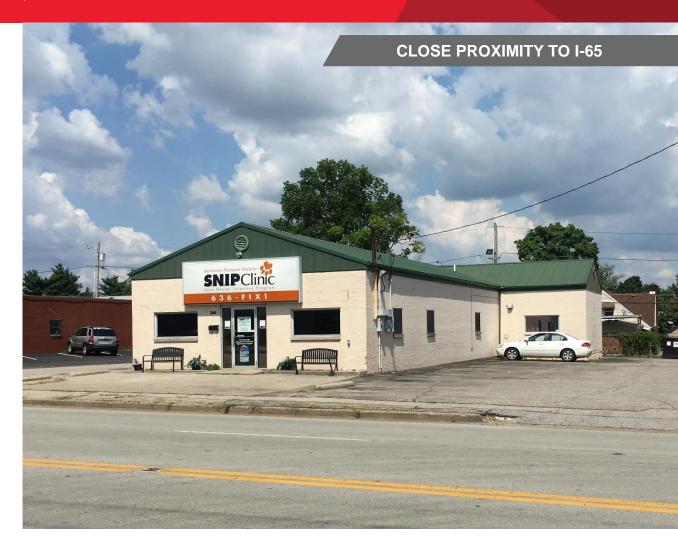

## **PROPERTY FEATURES**

- 3,100 SF one-story building available
- Easy access to I-65, Eastern Parkway, Churchill Downs, University of Louisville, and the Kentucky Fair & Exposition Center
- · Great visibility along Crittenden Drive
- Ample parking
- Zoned C1