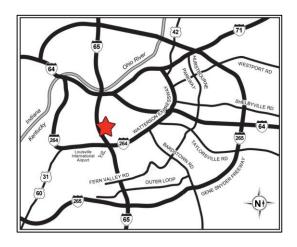

## **PROPERTY FEATURES**

- 3,100 SF one-story building available
- Easy access to I-65, Eastern Parkway, Churchill Downs, University of Louisville, and the Kentucky Fair & Exposition Center
- · Great visibility along Crittenden Drive
- Ample parking
- Zoned C1