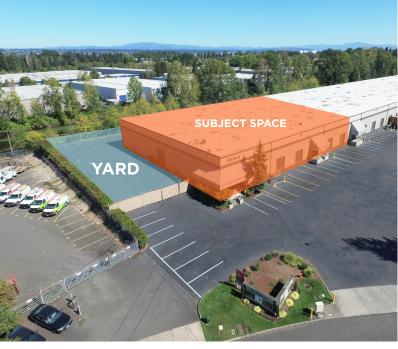

### **Property Highlights**

- +/- 23,520 SF with 1,561 SF Office Endcap
- Rare +/- 12,500 SF Fenced Yard
- 22' Clear Height
- 5 Dock Doors
- Two 14' x 12' Grade Doors
- LED Warehouse Lighting on Motion Sensor
- 480 Volt 3 Phase Electrical Service
- Column Spacing 24' x 46'
- Sprinklered

# FOR LEASE - ENDCAP W/YARD Argyle Industrial Park 2321 NE Argyle St Suite A, Portland, OR 97211