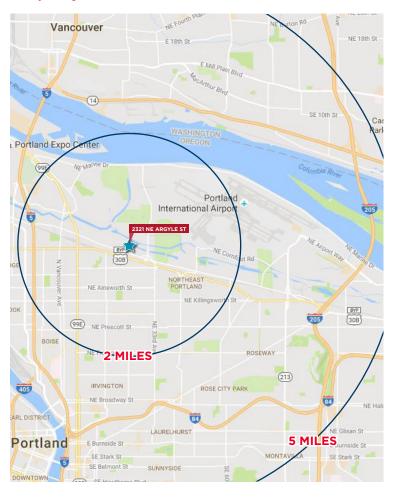

### **Property Location**

| Destination | Time    | Distance  |
|-------------|---------|-----------|
| I-5         | 7 min.  | 2.1 miles |
| I-205       | 10 min. | 4.4 miles |
| PDX         | 12 min. | 5.1 miles |
| I-84        | 15 min. | 7.4 miles |