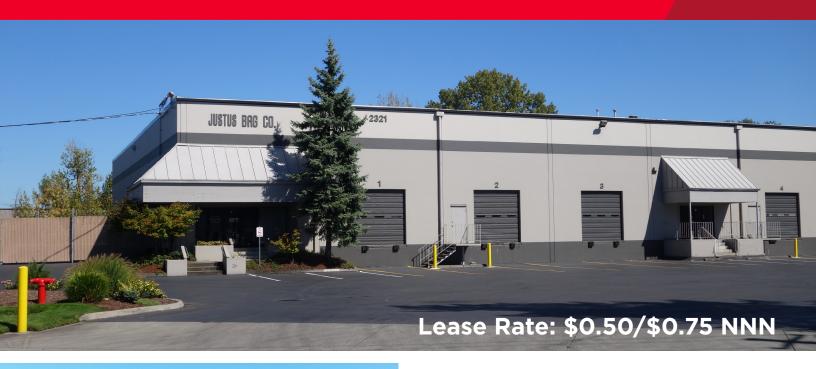

## FOR LEASE - ENDCAP W/YARD Argyle Industrial Park

2321 NE Argyle St Suite A, Portland, OR 97211

### **Property Highlights**

- +/- 23,520 SF with 1,561 SF Office Endcap
- Rare +/- 12,500 SF Fenced Yard
- 22' Clear Height
- 5 Dock Doors
- Two 14' x 12' Grade Doors
- LED Warehouse Lighting on Motion Sensor
- 480 Volt 3 Phase Electrical Service
- Column Spacing 24' x 46'
- Sprinklered