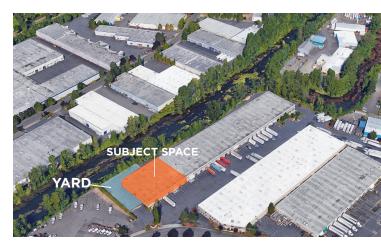

### **Property Highlights**

- +/- 23,520 SF with 1,561 SF Office Endcap
- Rare +/- 12,500 SF Fenced Yard
- 22' Clear Height
- 5 Dock Doors
- Two 14' x 12' Grade Doors
- LED Warehouse Lighting on Motion Sensor
- 480 Volt 3 Phase Electrical Service
- Column Spacing 24' x 46'
- Sprinklered

#### Floor Plan

**Aaron Watt Associate Director** 503 279 1779 aaron.watt@cushwake.com **Keegan Clay** Broker 503 279 1704 keegan.clay@cushwake.com